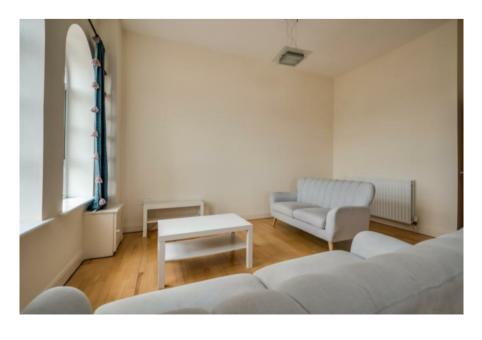

The accommodation briefly comprises a spacious lounge with dining area, open plan to modern fitted kitchen.

There are two large double bedrooms, both with built in storage, and a stylish shower room. The apartment boasts feature high ceiling, large windows to let in lots of light, and show the excellent panoramic views over Belfast.

## Property Features

Modern & Bright Top Floor Apartment Off Ravenhill Road In Popular Development

Close To Local Amenities, With The City Centre Only A Short Distance Away

Spacious Lounge with Dining Area, Open To Recently Fitted Stylish Kitchen