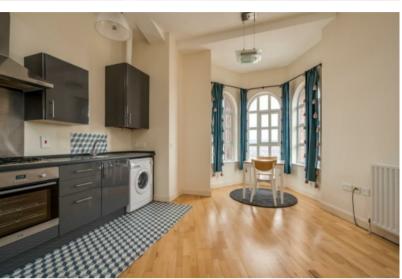

The accommodation briefly comprises a spacious lounge with dining area, open plan to modern fitted kitchen.

There are two large double bedrooms, both with built in storage, and a stylish shower room. The apartment boasts feature high ceiling, large windows to let in lots of light, and show the excellent panoramic views over Belfast.

## Property Features

Modern & Bright Top Floor Apartment Off Ravenhill Road In Popular Development

Close To Local Amenities, With The City Centre Only A Short Distance Away

Spacious Lounge with Dining Area, Open To Recently Fitted Stylish Kitchen