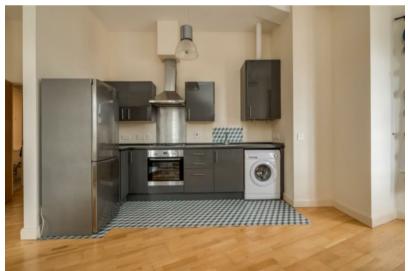

The accommodation briefly comprises a spacious lounge with dining area, open plan to modern fitted kitchen.

There are two large double bedrooms, both with built in storage, and a stylish shower room. The apartment boasts feature high ceiling, large windows to let in lots of light, and show the excellent panoramic views over Belfast.

## Property Features

Modern & Bright Top Floor Apartment Off Ravenhill Road In Popular Development

Close To Local Amenities, With The City Centre Only A Short Distance Away

Spacious Lounge with Dining Area, Open To Recently Fitted Stylish Kitchen