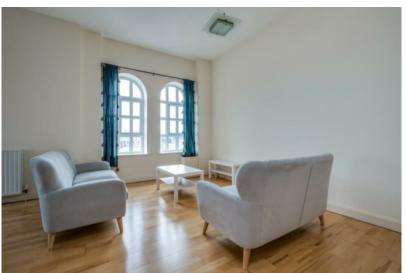

The accommodation briefly comprises a spacious lounge with dining area, open plan to modern fitted kitchen.

There are two large double bedrooms, both with built in storage, and a stylish shower room. The apartment boasts feature high ceiling, large windows to let in lots of light, and show the excellent panoramic views over Belfast.

## Property Features

Modern & Bright Top Floor Apartment Off Ravenhill Road In Popular Development

Close To Local Amenities, With The City Centre Only A Short Distance Away

Spacious Lounge with Dining Area, Open To Recently Fitted Stylish Kitchen