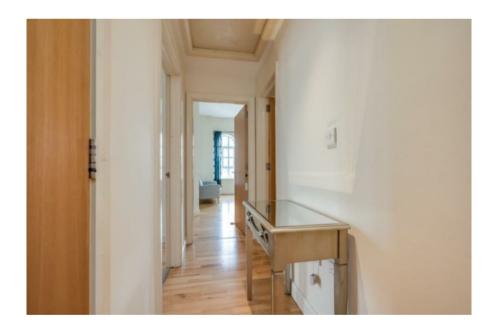

The accommodation briefly comprises a spacious lounge with dining area, open plan to modern fitted kitchen.

There are two large double bedrooms, both with built in storage, and a stylish shower room. The apartment boasts feature high ceiling, large windows to let in lots of light, and show the excellent panoramic views over Belfast.