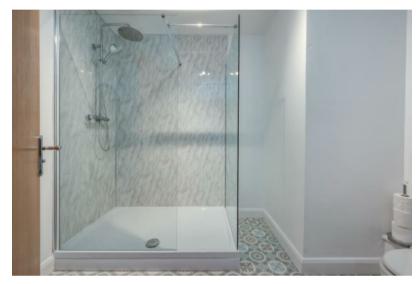

The accommodation briefly comprises a spacious lounge with dining area, open plan to modern fitted kitchen.

There are two large double bedrooms, both with built in storage, and a stylish shower room. The apartment boasts feature high ceiling, large windows to let in lots of light, and show the excellent panoramic views over Belfast.

Two Large Double Bedrooms, Both With Built-In Storage

Trendy Shower Room

Feature High Ceilings & Large Windows

Excellent Panoramic Views Over Belfast

Secure Car Parking & Additional Surface Visitor Spaces