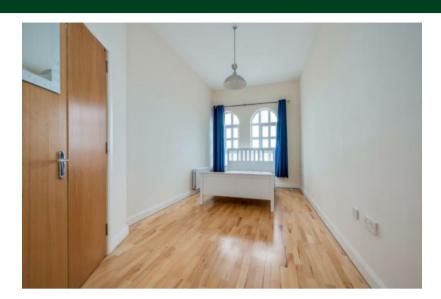

The accommodation briefly comprises a spacious lounge with dining area, open plan to modern fitted kitchen.

There are two large double bedrooms, both with built in storage, and a stylish shower room. The apartment boasts feature high ceiling, large windows to let in lots of light, and show the excellent panoramic views over Belfast.

Two Large Double Bedrooms, Both With Built-In Storage

Trendy Shower Room

Feature High Ceilings & Large Windows

Excellent Panoramic Views Over Belfast

Secure Car Parking & Additional Surface Visitor Spaces