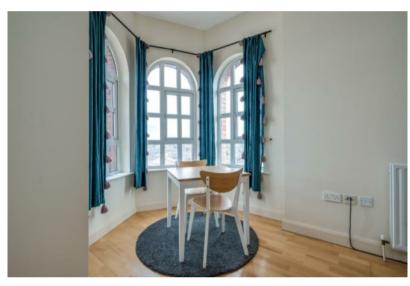

The accommodation briefly comprises a spacious lounge with dining area, open plan to modern fitted kitchen.

There are two large double bedrooms, both with built in storage, and a stylish shower room. The apartment boasts feature high ceiling, large windows to let in lots of light, and show the excellent panoramic views over Belfast.

Two Large Double Bedrooms, Both With Built-In Storage

Trendy Shower Room

Feature High Ceilings & Large Windows

Excellent Panoramic Views Over Belfast

Secure Car Parking & Additional Surface Visitor Spaces