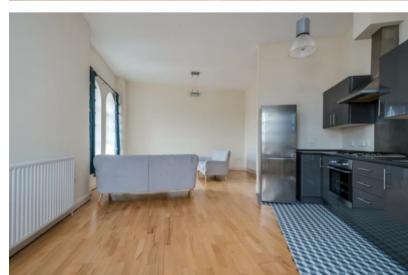

The accommodation briefly comprises a spacious lounge with dining area, open plan to modern fitted kitchen.

There are two large double bedrooms, both with built in storage, and a stylish shower room. The apartment boasts feature high ceiling, large windows to let in lots of light, and show the excellent panoramic views over Belfast.

## Property Features

Modern & Bright Top Floor Apartment Off Ravenhill Road In Popular Development

Close To Local Amenities, With The City Centre Only A Short Distance Away

Spacious Lounge with Dining Area, Open To Recently Fitted Stylish Kitchen