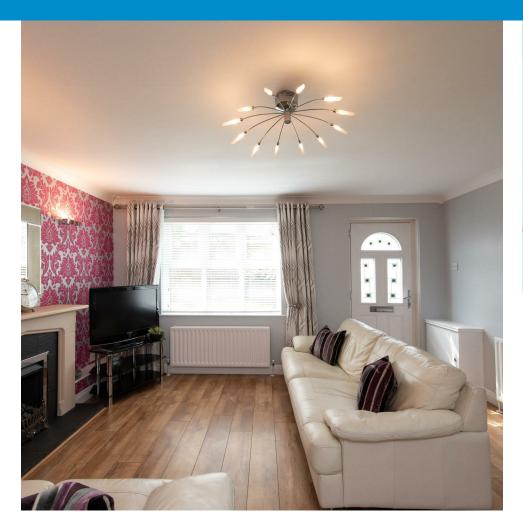

#### Accommodation

Upon entering, you will find a welcoming open plan living and kitchen area that provides a warm and inviting space for relaxation and entertaining. The apartment boasts two well-proportioned bedrooms both with a rear aspect. The layout is thoughtfully designed to maximise space, storage and natural light, creating a bright and airy atmosphere throughout. The bathroom is functional and well-appointed and includes a bath and separate shower cubical, catering to all your daily needs. The property is immaculately, allowing you to move in with ease and make it your own.