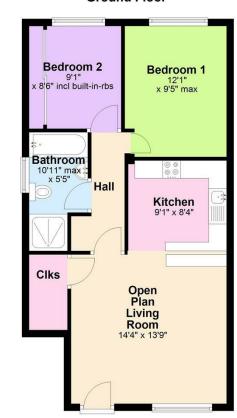

#### **Ground Floor**

1A Hillsborough Court, Carryduff, Belfast

#### Accommodation

Upon entering, you will find a welcoming open plan living and kitchen area that provides a warm and inviting space for relaxation and entertaining. The apartment boasts two well-proportioned bedrooms both with a rear aspect. The layout is thoughtfully designed to maximise space, storage and natural light, creating a bright and airy atmosphere throughout. The bathroom is functional and well-appointed and includes a bath and separate shower cubical, catering to all your daily needs. The property is immaculately, allowing you to move in with ease and make it your own.