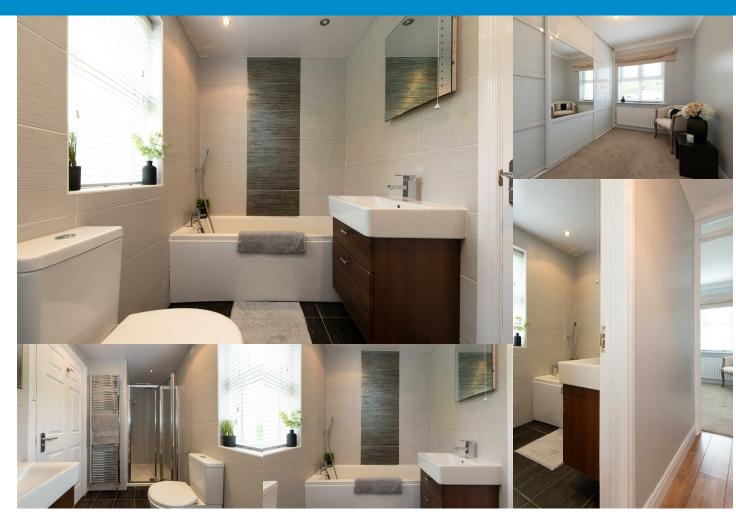

#### Accommodation

Upon entering, you will find a welcoming open plan living and kitchen area that provides a warm and inviting space for relaxation and entertaining. The apartment boasts two well-proportioned bedrooms both with a rear aspect. The layout is thoughtfully designed to maximise space, storage and natural light, creating a bright and airy atmosphere throughout. The bathroom is functional and well-appointed and includes a bath and separate shower cubical, catering to all your daily needs. The property is immaculately, allowing you to move in with ease and make it your own.