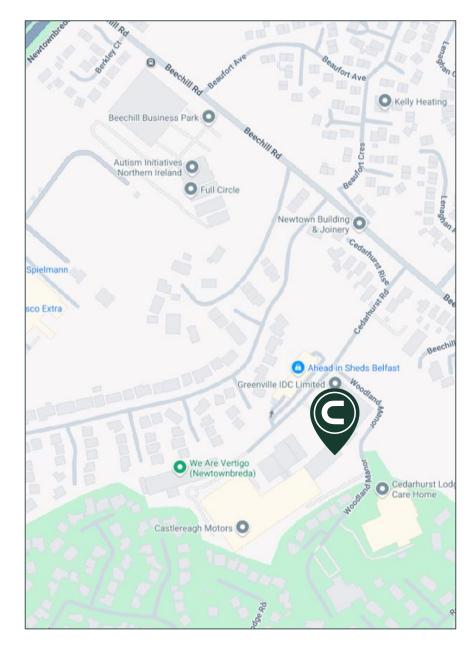

## Location

The subject property is located in Newtownbreda Industrial Estate on the Cedarhurst Road in Belfast. The location provides an ease of access to Greater Belfast, approximately 4.2 miles from the City Centre and approximately 0.6 miles from the A55. George Best City airport is located approximately 7.1 miles away.