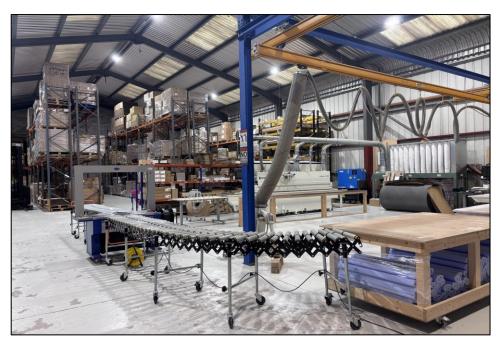

## Description

The subject property comprises a warehouse unit extending to approximately 7,300 sq ft which is located within Newtownbreda Industrial Estate. The ground floor consists of warehouse accommodation with ancillary offices on the ground and first floor. Finishes include carpeted floors, plastered and painted walls and ceilings, Kitchen and WCs. The warehouse benefits from 1no. Electric roller shutter door, 3 Phase Electrics, LED lighting and external parking.