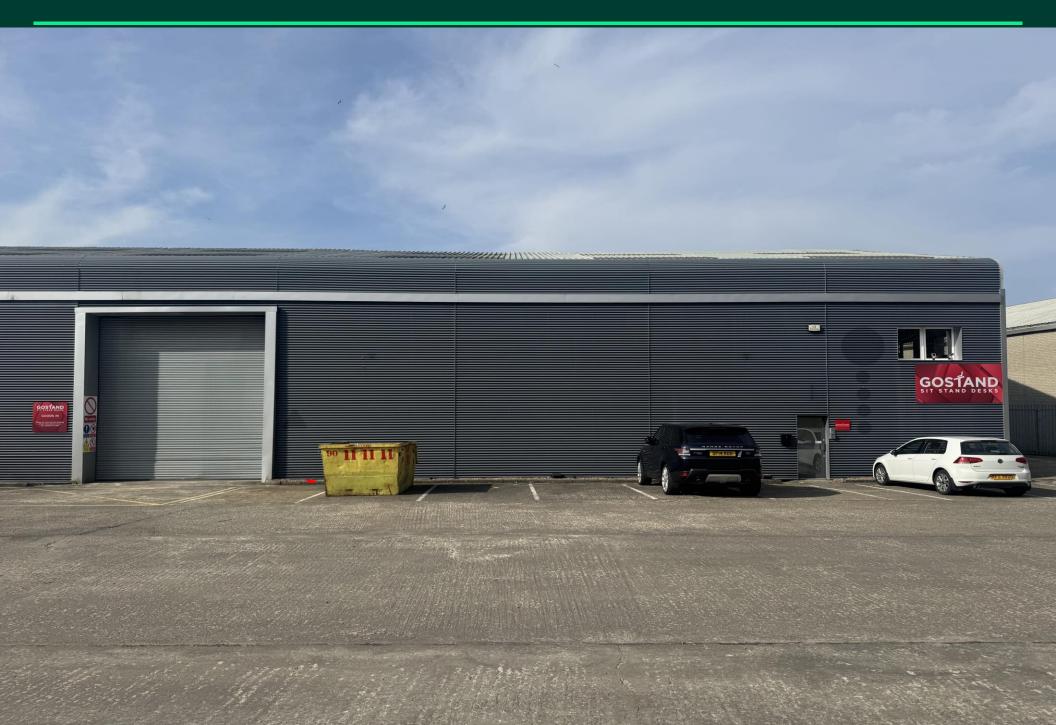

## Location

The subject property is located in Newtownbreda Industrial Estate on the Cedarhurst Road in Belfast. The location provides an ease of access to Greater Belfast, approximately 4.2 miles from the City Centre and approximately 0.6 miles from the A55. George Best City airport is located approximately 7.1 miles away.

## Description

The subject property comprises a warehouse unit extending to approximately 7,300 sq ft which is located within Newtownbreda Industrial Estate. The ground floor consists of warehouse accommodation with ancillary offices on the ground and first floor. Finishes include carpeted floors, plastered and painted walls and ceilings, Kitchen and WCs. The warehouse benefits from 1no. Electric roller shutter door, 3 Phase Electrics, LED lighting and external parking.