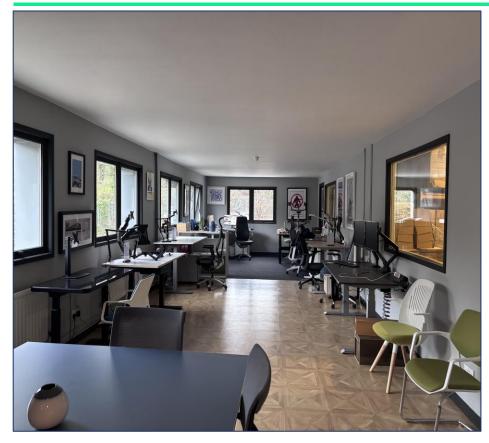

## Description

The subject property comprises a warehouse unit extending to approximately 7,300 sq ft which is located within Newtownbreda Industrial Estate. The ground floor consists of warehouse accommodation with ancillary offices on the ground and first floor. Finishes include carpeted floors, plastered and painted walls and ceilings, Kitchen and WCs. The warehouse benefits from 1no. Electric roller shutter door, 3 Phase Electrics, LED lighting and external parking.