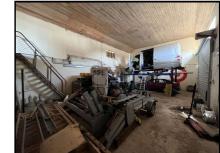

## Former Creamery Building, Ballypatrick, E91 EF68

Brought to the market by PF Quirke and Co. is this fantastic opportunity to lease a large premises suitable for multiple uses.

The old creamery sits on a generous plot and comprises multiple buildings totalling 346 sqm (3724 sqft) and a large yard of 340 sqm (3660 sqft). This premises is very secure with large steel gates providing access to the main yard. These versatile buildings provide plenty of space for a variety of uses, from agricultural and mechanical, commercial storage use to craft or artisan enterprises.

Annual rates for this premises are €2,840.

Viewings strictly by appointment only and can be booked through the office.

Storage/ Old Creamery 19.29m (63'3") x 6.18m (20'3")

Workshop 12.24m (40'2") x 4.95m (16'3")