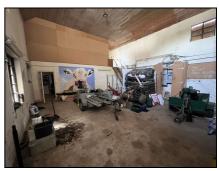

## Former Creamery Building, Ballypatrick, E91 EF68

Brought to the market by PF Quirke and Co. is this fantastic opportunity to lease a large premises suitable for multiple uses.

The old creamery sits on a generous plot and comprises multiple buildings totalling 346 sqm (3724 sqft) and a large yard of 340 sqm (3660 sqft). This premises is very secure with large steel gates providing access to the main yard. These versatile buildings provide plenty of space for a variety of uses, from agricultural and mechanical, commercial storage use to craft or artisan enterprises.

Workshop 7.83m (25'8") x 4.95m (16'3")

Workshop 4.2m (13'9") x 4.95m (16'3")

Haybarn 11.36m (37'3") x 4.95m (16'3")

Workshop 1.96m (6'5") x 4.86m (15'11")

Workshop 4.05m (13'3") x 1.44m (4'9")

Workshop 4.54m (14'11") x 5.59m (18'4")