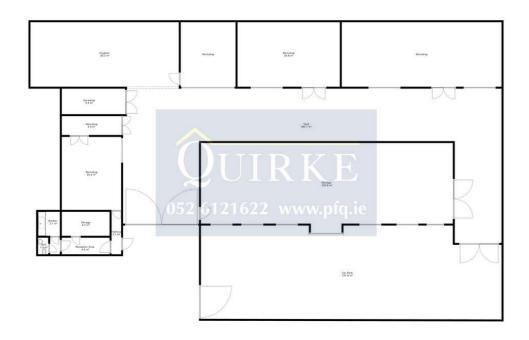

Annual rates for this premises are €2,840.

Viewings strictly by appointment only and can be booked through the office.

Storage/ Old Creamery 19.29m (63'3") x 6.18m (20'3")

Workshop 12.24m (40'2") x 4.95m (16'3")

Workshop 7.83m (25'8") x 4.95m (16'3")

Workshop 4.2m (13'9") x 4.95m (16'3")

Haybarn 11.36m (37'3") x 4.95m (16'3")

Workshop 1.96m (6'5") x 4.86m (15'11")

Workshop 4.05m (13'3") x 1.44m (4'9")

Workshop 4.54m (14'11") x 5.59m (18'4")

Hallway 2.04m (6'8") x 0.73m (2'5")

Storage 1.08m (3'7") x 3.06m (10'0")

Reception Area 3.08m (10'1") x 1.02m (3'4")

Kitchen 1.06m (3'6") x 1.08m (3'7")

Bathroom 1.27m (4'2") x 0.77m (2'6") W/C, WHB

Total Floor Area: 346 sqm (3724 sqft)