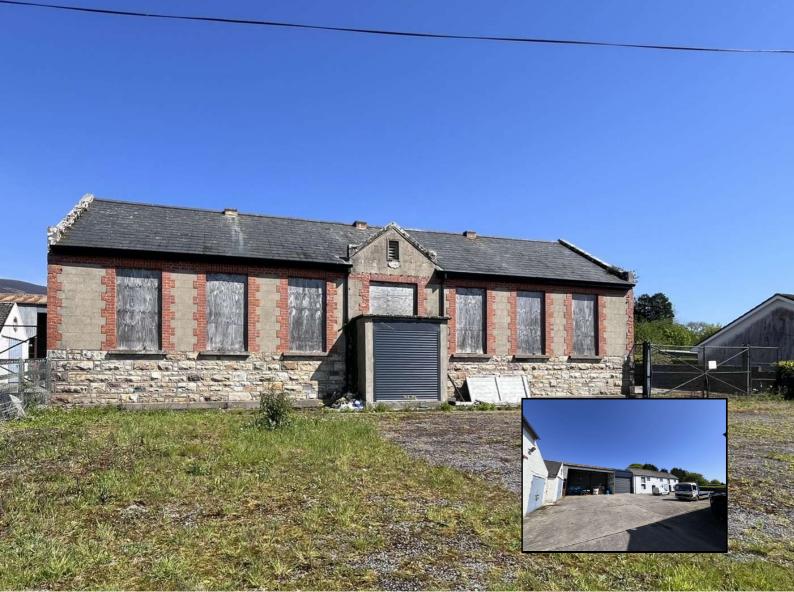

## Former Creamery Building, Ballypatrick, E91 EF68

- Large number of Storage sheds and workshops
- Close to Clonmel town
- Secure lockup

## Former Creamery Building, Ballypatrick, E91 EF68

Brought to the market by PF Quirke and Co. is this fantastic opportunity to lease a large premises suitable for multiple uses.

The old creamery sits on a generous plot and comprises multiple buildings totalling 346 sqm (3724 sqft) and a large yard of 340 sqm (3660 sqft). This premises is very secure with large steel gates providing access to the main yard. These versatile buildings provide plenty of space for a variety of uses, from agricultural and mechanical, commercial storage use to craft or artisan enterprises.