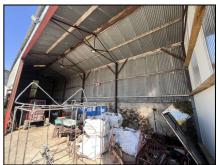

## Former Creamery Building, Ballypatrick, E91 EF68

- Large number of Storage sheds and workshops
- Close to Clonmel town
- Secure lockup

## Former Creamery Building, Ballypatrick, E91 EF68

Brought to the market by PF Quirke and Co. is this fantastic opportunity to lease a large premises suitable for multiple uses.

The old creamery sits on a generous plot and comprises multiple buildings totalling 346 sqm (3724 sqft) and a large yard of 340 sqm (3660 sqft). This premises is very secure with large steel gates providing access to the main yard. These versatile buildings provide plenty of space for a variety of uses, from agricultural and mechanical, commercial storage use to craft or artisan enterprises.

Annual rates for this premises are €2,840.

Viewings strictly by appointment only and can be booked through the office.

Storage/ Old Creamery 19.29m (63'3") x 6.18m (20'3")

Workshop 12.24m (40'2") x 4.95m (16'3")