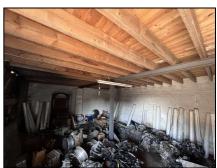

## Former Creamery Building, Ballypatrick, E91 EF68

Brought to the market by PF Quirke and Co. is this fantastic opportunity to lease a large premises suitable for multiple uses.

The old creamery sits on a generous plot and comprises multiple buildings totalling 346 sqm (3724 sqft) and a large yard of 340 sqm (3660 sqft). This premises is very secure with large steel gates providing access to the main yard. These versatile buildings provide plenty of space for a variety of uses, from agricultural and mechanical, commercial storage use to craft or artisan enterprises.

Workshop 7.83m (25'8") x 4.95m (16'3")

Workshop 4.2m (13'9") x 4.95m (16'3")

Haybarn 11.36m (37'3") x 4.95m (16'3")

Workshop 1.96m (6'5") x 4.86m (15'11")

Workshop 4.05m (13'3") x 1.44m (4'9")

Workshop 4.54m (14'11") x 5.59m (18'4")