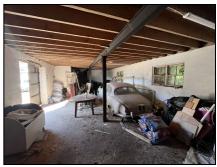

## Former Creamery Building, Ballypatrick, E91 EF68

Brought to the market by PF Quirke and Co. is this fantastic opportunity to lease a large premises suitable for multiple uses.

The old creamery sits on a generous plot and comprises multiple buildings totalling 346 sqm (3724 sqft) and a large yard of 340 sqm (3660 sqft). This premises is very secure with large steel gates providing access to the main yard. These versatile buildings provide plenty of space for a variety of uses, from agricultural and mechanical, commercial storage use to craft or artisan enterprises.

Annual rates for this premises are €2,840.

Viewings strictly by appointment only and can be booked through the office.

Storage/ Old Creamery 19.29m (63'3") x 6.18m (20'3")

Workshop 12.24m (40'2") x 4.95m (16'3")

Workshop 7.83m (25'8") x 4.95m (16'3")

Workshop 4.2m (13'9") x 4.95m (16'3")

Haybarn 11.36m (37'3") x 4.95m (16'3")

Workshop 1.96m (6'5") x 4.86m (15'11")

Workshop 4.05m (13'3") x 1.44m (4'9")

Workshop 4.54m (14'11") x 5.59m (18'4")