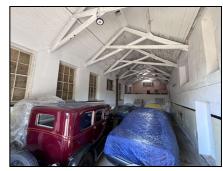

## Former Creamery Building, Ballypatrick, E91 EF68

Brought to the market by PF Quirke and Co. is this fantastic opportunity to lease a large premises suitable for multiple uses.

The old creamery sits on a generous plot and comprises multiple buildings totalling 346 sqm (3724 sqft) and a large yard of 340 sqm (3660 sqft). This premises is very secure with large steel gates providing access to the main yard. These versatile buildings provide plenty of space for a variety of uses, from agricultural and mechanical, commercial storage use to craft or artisan enterprises.

Annual rates for this premises are €2,840.

Viewings strictly by appointment only and can be booked through the office.

Storage/ Old Creamery 19.29m (63'3") x 6.18m (20'3")

Workshop 12.24m (40'2") x 4.95m (16'3")