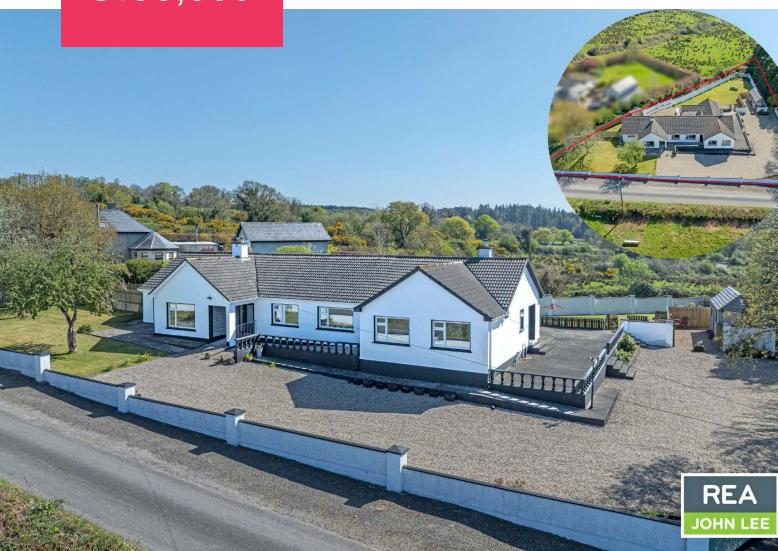

# GLENVIEW, CLARE GLENS,

Newport, Co. Tipperary. V94 DDY0

5 Bedroom Detached Residence on c. 0.64 acres

## | Description

REA John Lee are delighted to present to the market this distinguished 5-bedroom detached residence, extending to approx. 259 sq.m. and set on a beautifully elevated 0.64 acre site with sweeping views over Newport town.

### Outside

The extensive gardens offer privacy and a peaceful setting with ample parking to the front and side. There is an independent modular unit which is ideal as a 1 bedroom apartment or home office. The lawns are manicured and well laid out with an abundance of shrubbery and mature hedgerow.