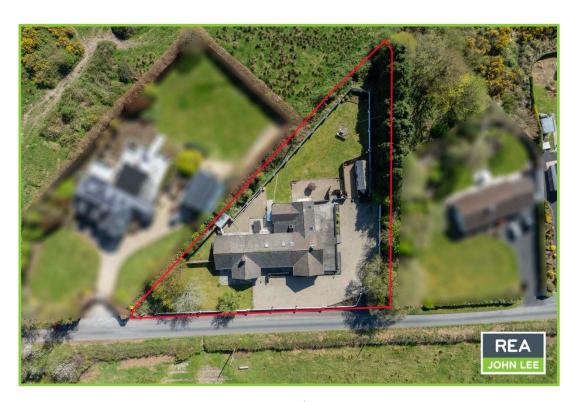

## | Description

REA John Lee are delighted to present to the market this distinguished 5-bedroom detached residence, extending to approx. 259 sq.m. and set on a beautifully elevated 0.64 acre site with sweeping views over Newport town.

### Outside

The extensive gardens offer privacy and a peaceful setting with ample parking to the front and side. There is an independent modular unit which is ideal as a 1 bedroom apartment or home office. The lawns are manicured and well laid out with an abundance of shrubbery and mature hedgerow.