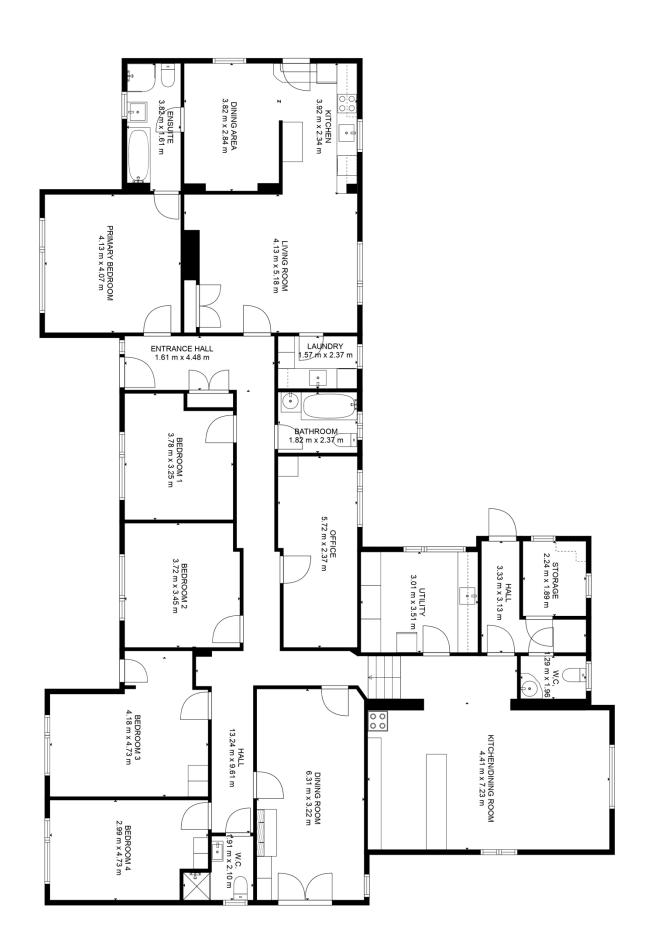

## | Description

REA John Lee are delighted to present to the market this distinguished 5-bedroom detached residence, extending to approx. 259 sq.m. and set on a beautifully elevated 0.64 acre site with sweeping views over Newport town.

Built . Floor Area c. 259 sq.m.

# Call 061 378 121

FLOOR PLAN CREATED BY CUBICASA APP. MEASUREMENTS DEEMED HIGHLY RELIABLE BUT NOT GUARANTEED.