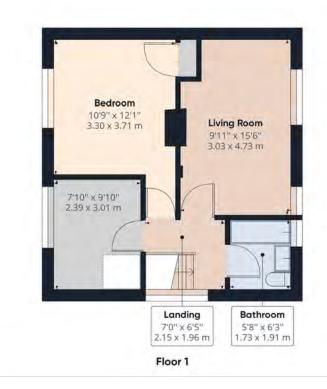

The ground floor comprises an entrance porch, a spacious living room, a well-proportioned kitchen/ dining area, and a convenient cloakroom. Upstairs, the layout includes two generous double bedrooms, a single bedroom, and a family bathroom.