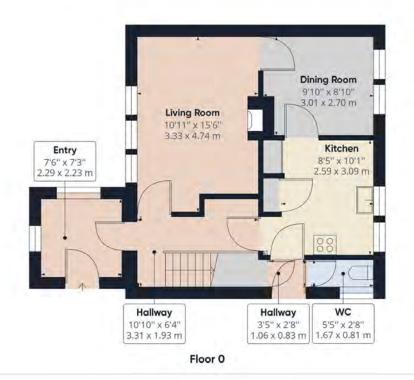

The ground floor comprises an entrance porch, a spacious living room, a well-proportioned kitchen/ dining area, and a convenient cloakroom. Upstairs, the layout includes two generous double bedrooms, a single bedroom, and a family bathroom.