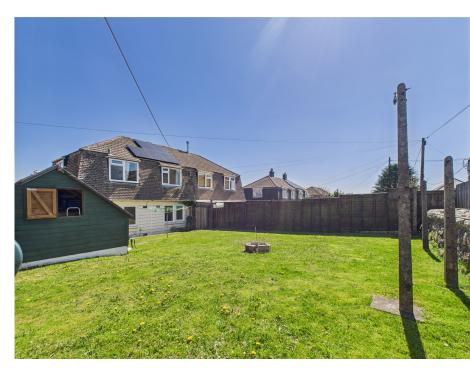

Externally, the property benefits from ample off-road parking and a sizeable rear garden, complete with a useful timber shed—perfect for storage or workshop use. A single garage, located in a nearby block, adds further practicality.