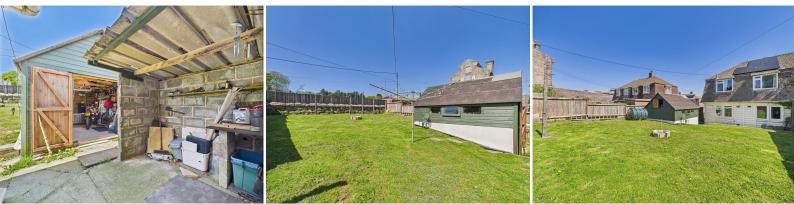

Externally, the property benefits from ample off-road parking and a sizeable rear garden, complete with a useful timber shed—perfect for storage or workshop use. A single garage, located in a nearby block, adds further practicality.