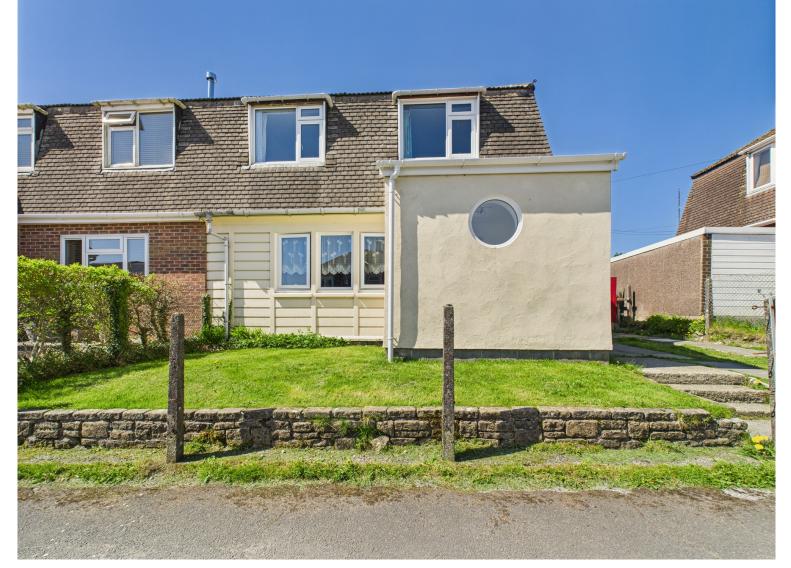

## 3 Blackabrook Avenue, Princetown, PL20 6RH

A three bedroom semi-detached property, with off-road parking, garage and good size garden.

- Semi Detached home
- Garage/Off Road Parking
- Large Garden
- Offering three bedrooms
- Family Sized Bathroom
- Cash Buyers Only
- Popular Village Location
- New Air Source Heat Pump & Solar Panels

This distinctive property, constructed using nontraditional methods, presents a fantastic opportunity for those seeking a home with character and potential. Ideally suited to cash buyers, it offers the chance to create a charming family residence in a peaceful setting, with far-reaching views over open moorland.

Externally, the property benefits from ample off-road parking and a sizeable rear garden, complete with a useful timber shed—perfect for storage or workshop use. A single garage, located in a nearby block, adds further practicality.