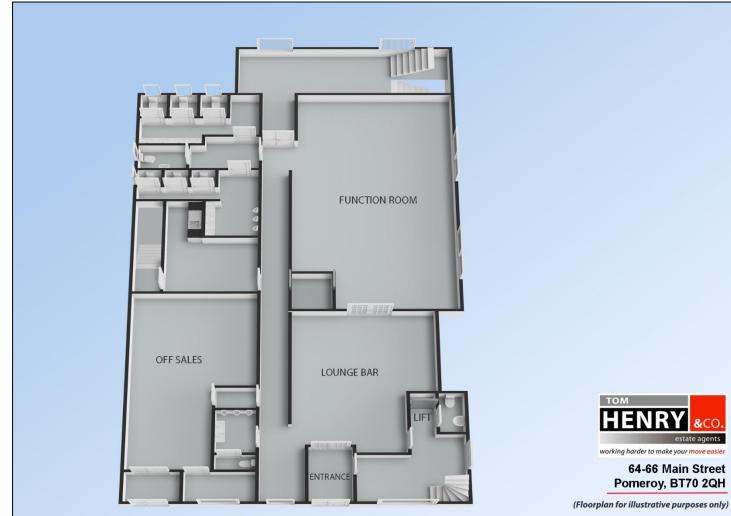

#### **OFF-SALES:**

OWN ACCESS VIA DOUBLE ENTRANCE DOORS FROM MAIN STREET.

TILED FLOOR. SUSPENDED CEILING WITH RECESSED LIGHTING.

STOREROOM:

DOUBLE DOORS TO / FROM PUBLIC BAR.

READY TO TRADE.

#### **PUBLIC BAR:**

BAR FOR OVER COUNTER SERVICE.

TOILETS. DOORS TO FUNCTION ROOM.

#### **FUNCTION ROOM:**

BAR FOR OVER COUNTER SERVICE. SEATING FOR 60 / 70 COVERS.

STORAGE & COLD ROOM.

OUTSIDE:

CARPARKING TO REAR.

FLOORPLANS FOR I.D. PURPOSES ONLY.

&CO. estate agents

64-66 Main Street Pomeroy, BT70 2QH

64-66 Main Street

Pomeroy, BT70 2QH (Floorplan for illustrative purposes only)