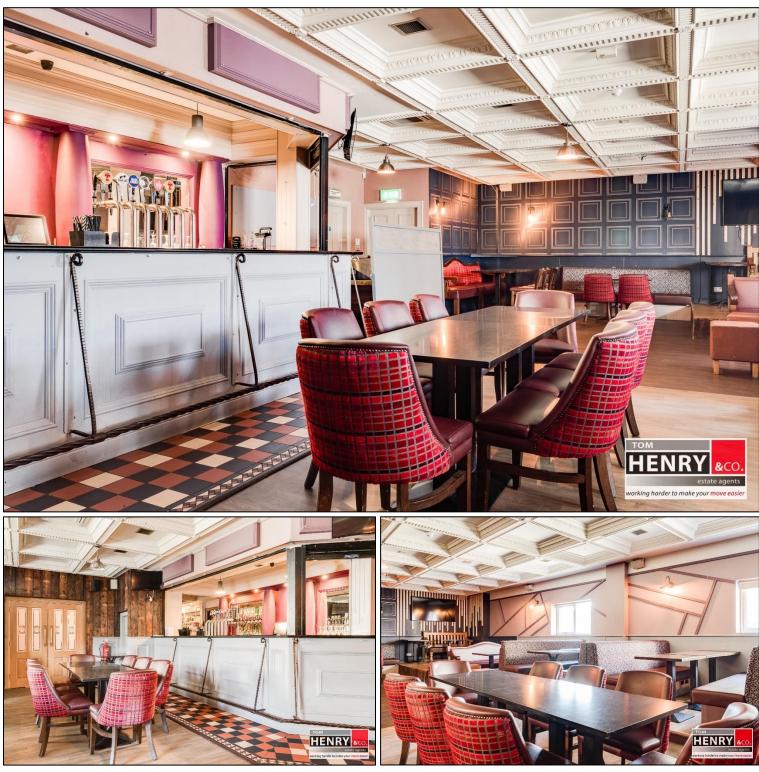

#### **OFF-SALES:**

OWN ACCESS VIA DOUBLE ENTRANCE DOORS FROM MAIN STREET.

TILED FLOOR. SUSPENDED CEILING WITH RECESSED LIGHTING.

STOREROOM:

DOUBLE DOORS TO / FROM PUBLIC BAR.

READY TO TRADE.

#### **FUNCTION ROOM:**

BAR FOR OVER COUNTER SERVICE. SEATING FOR 60 / 70 COVERS.