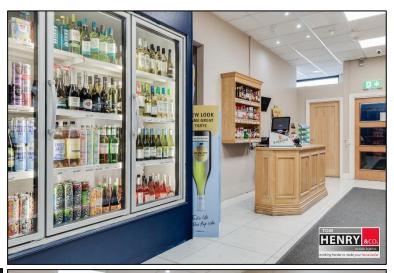

#### **OFF-SALES:**

OWN ACCESS VIA DOUBLE ENTRANCE DOORS FROM MAIN STREET.

TILED FLOOR. SUSPENDED CEILING WITH RECESSED LIGHTING.

STOREROOM:

DOUBLE DOORS TO / FROM PUBLIC BAR.

READY TO TRADE.