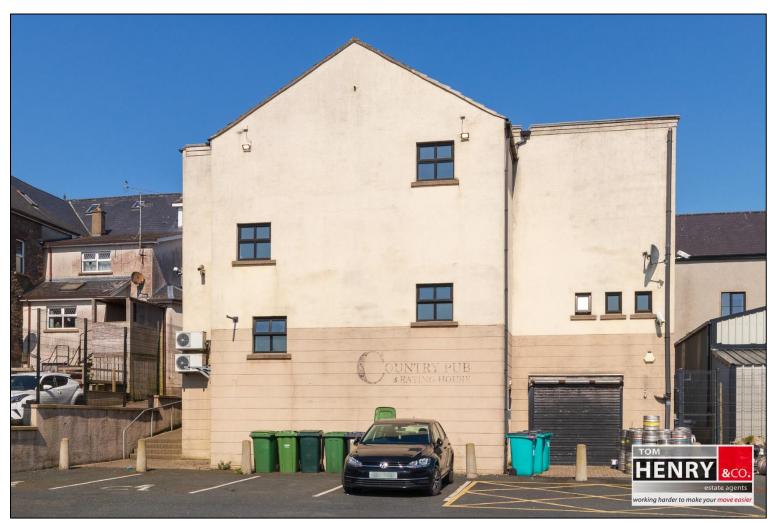

# **TOLET** FORMERLY 'THE RUSTY KEG' 64 - 66 MAIN STREET POMEROY CO. TYRONE BT70 2QH

## PURPOSE BUILT ENTERTAINMENT VENUE IN POPULAR POMEROY

### **RESTAURANT, PUBLIC HOUSE & OFF LICENCE**

TOM HENRY & COMPANY ARE PLEASED TO OFFER TO LET THIS PURPOSE-BUILT ENTERTAINMENT COMPLEX TO INCLUDE FULLY LICENSED PUBLIC HOUSE, RESTAURANT & OFF LICENCE, IDEALLY LOCATED IN THE CENTRE OF THE THRIVING VILLAGE OF POMEROY AND EASILY ACCESSIBLE BY ROAD FROM COOKSTOWN, DUNGANNON, DONAGHMORE, ETC.

THESE FULLY FURNISHED PREMISES ARE EQUIPPED TO A HIGH STANDARD AND MOST RECENTLY TRADED AS 'THE RUSTY KEG'. PRESENTING PROSPECTIVE ENTREPRENEURS AN EXTREMELY RARE OPPORTUNITY TO SECURE AN ESTABLISHED "WALK-IN" TRADING OPPORTUNITY READY TO TAKE TO THE "NEXT LEVEL".