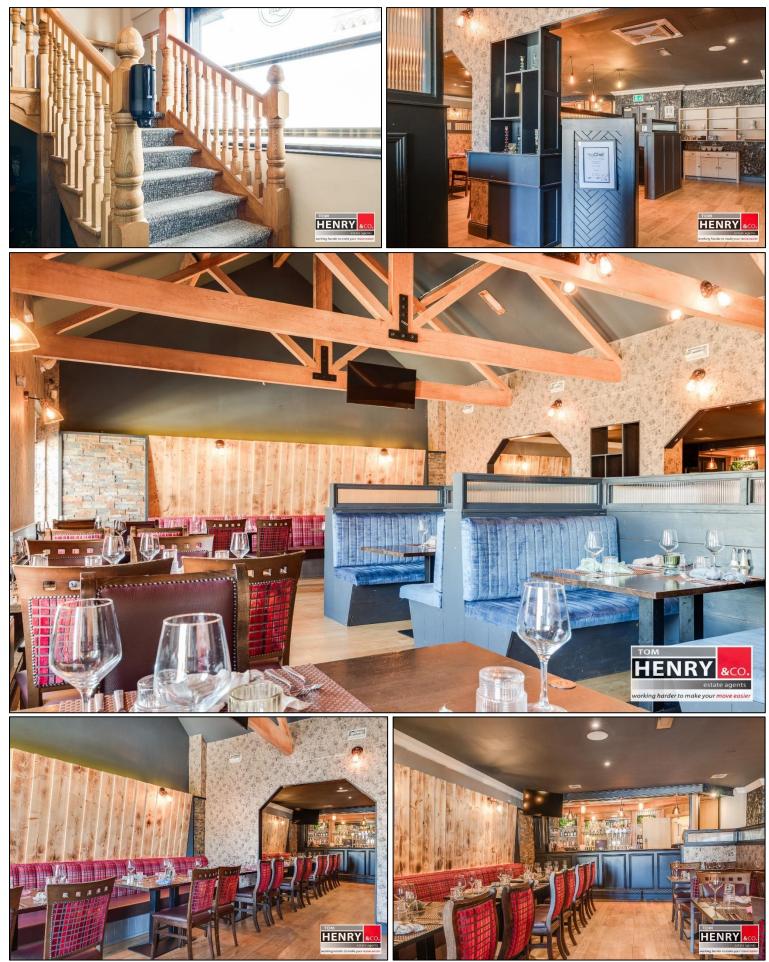

#### **RESTAURANT:**

TO FIRST FLOOR. ACCESSED VIA STAIRS OR LIFT.

70 COVERS. BAR FOR OVER COUNTER SERVICE WITH DRINKS STORE.

KITCHEN: FULLY FITTED & EQUIPPED.

PUBLIC & STAFF TOILETS. COLD STORE.

**BASEMENT:** 