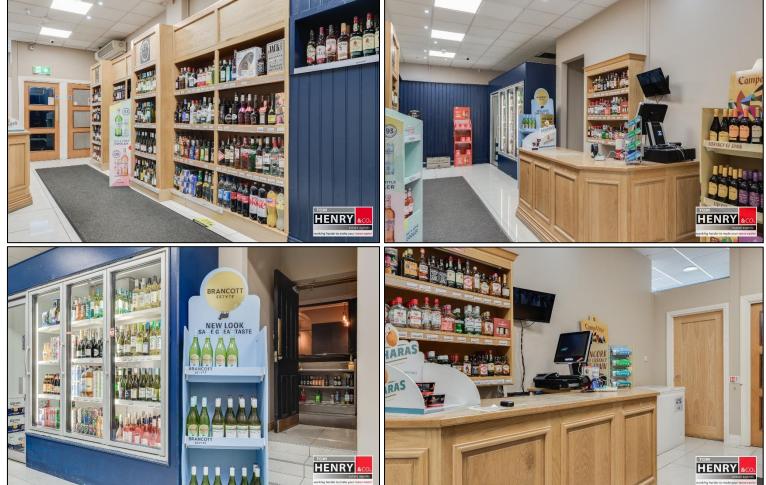

#### **OFF-SALES:**

OWN ACCESS VIA DOUBLE ENTRANCE DOORS FROM MAIN STREET.

TILED FLOOR. SUSPENDED CEILING WITH RECESSED LIGHTING.

STOREROOM:

DOUBLE DOORS TO / FROM PUBLIC BAR.

READY TO TRADE.

#### **PUBLIC BAR:**

BAR FOR OVER COUNTER SERVICE.

TOILETS. DOORS TO FUNCTION ROOM.