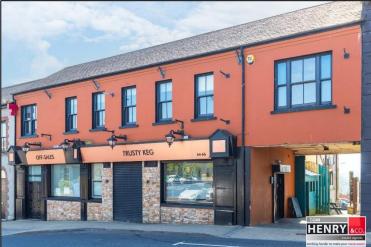

# **TOLET** FORMERLY 'THE RUSTY KEG' 64 - 66 MAIN STREET POMEROY CO. TYRONE BT70 2QH

### **RESTAURANT, PUBLIC HOUSE & OFF LICENCE**

TOM HENRY & COMPANY ARE PLEASED TO OFFER TO LET THIS PURPOSE-BUILT ENTERTAINMENT COMPLEX TO INCLUDE FULLY LICENSED PUBLIC HOUSE, RESTAURANT & OFF LICENCE, IDEALLY LOCATED IN THE CENTRE OF THE THRIVING VILLAGE OF POMEROY AND EASILY ACCESSIBLE BY ROAD FROM COOKSTOWN, DUNGANNON, DONAGHMORE, ETC.