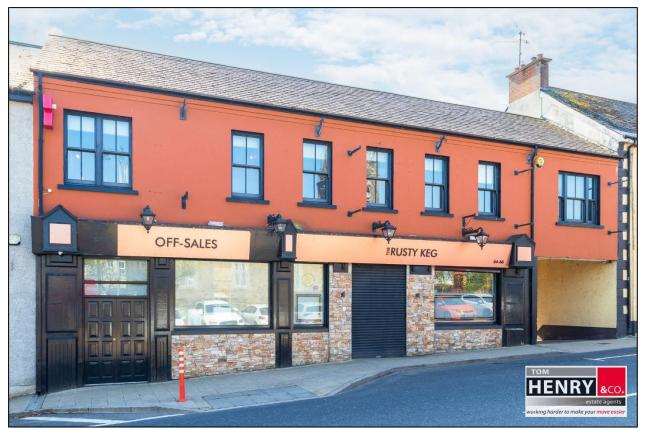

# **TOLET** FORMERLY 'THE RUSTY KEG' 64 - 66 MAIN STREET POMEROY CO. TYRONE BT70 2QH

## PURPOSE BUILT ENTERTAINMENT VENUE IN POPULAR POMEROY

### **RESTAURANT, PUBLIC HOUSE & OFF LICENCE**

TOM HENRY & COMPANY ARE PLEASED TO OFFER TO LET THIS PURPOSE-BUILT ENTERTAINMENT COMPLEX TO INCLUDE FULLY LICENSED PUBLIC HOUSE, RESTAURANT & OFF LICENCE, IDEALLY LOCATED IN THE CENTRE OF THE THRIVING VILLAGE OF POMEROY AND EASILY ACCESSIBLE BY ROAD FROM COOKSTOWN, DUNGANNON, DONAGHMORE, ETC.

THESE FULLY FURNISHED PREMISES ARE EQUIPPED TO A HIGH STANDARD AND MOST RECENTLY TRADED AS 'THE RUSTY KEG'. PRESENTING PROSPECTIVE ENTREPRENEURS AN EXTREMELY RARE OPPORTUNITY TO SECURE AN ESTABLISHED "WALK-IN" TRADING OPPORTUNITY READY TO TAKE TO THE "NEXT LEVEL".