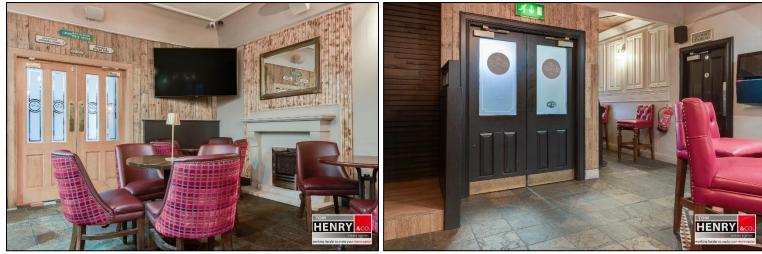

#### **PUBLIC BAR:**

BAR FOR OVER COUNTER SERVICE.

TOILETS. DOORS TO FUNCTION ROOM.

#### **FUNCTION ROOM:**

BAR FOR OVER COUNTER SERVICE. SEATING FOR 60 / 70 COVERS.