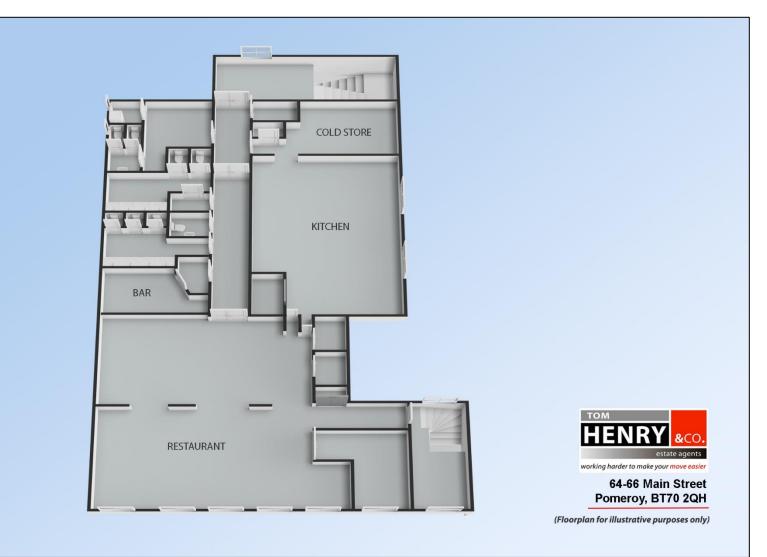

#### **RESTAURANT:**

TO FIRST FLOOR. ACCESSED VIA STAIRS OR LIFT.

70 COVERS. BAR FOR OVER COUNTER SERVICE WITH DRINKS STORE.

KITCHEN: FULLY FITTED & EQUIPPED.

PUBLIC & STAFF TOILETS. COLD STORE.

**BASEMENT:** 

STORAGE & COLD ROOM.

OUTSIDE:

CARPARKING TO REAR.

FLOORPLANS FOR I.D. PURPOSES ONLY.

&CO. estate agents

64-66 Main Street Pomeroy, BT70 2QH

64-66 Main Street

Pomeroy, BT70 2QH (Floorplan for illustrative purposes only)