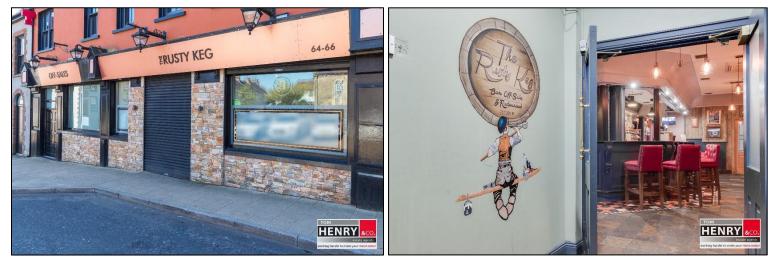

#### **OFF-SALES:**

OWN ACCESS VIA DOUBLE ENTRANCE DOORS FROM MAIN STREET.

TILED FLOOR. SUSPENDED CEILING WITH RECESSED LIGHTING.

STOREROOM:

DOUBLE DOORS TO / FROM PUBLIC BAR.

READY TO TRADE.

#### **FUNCTION ROOM:**

BAR FOR OVER COUNTER SERVICE. SEATING FOR 60 / 70 COVERS.