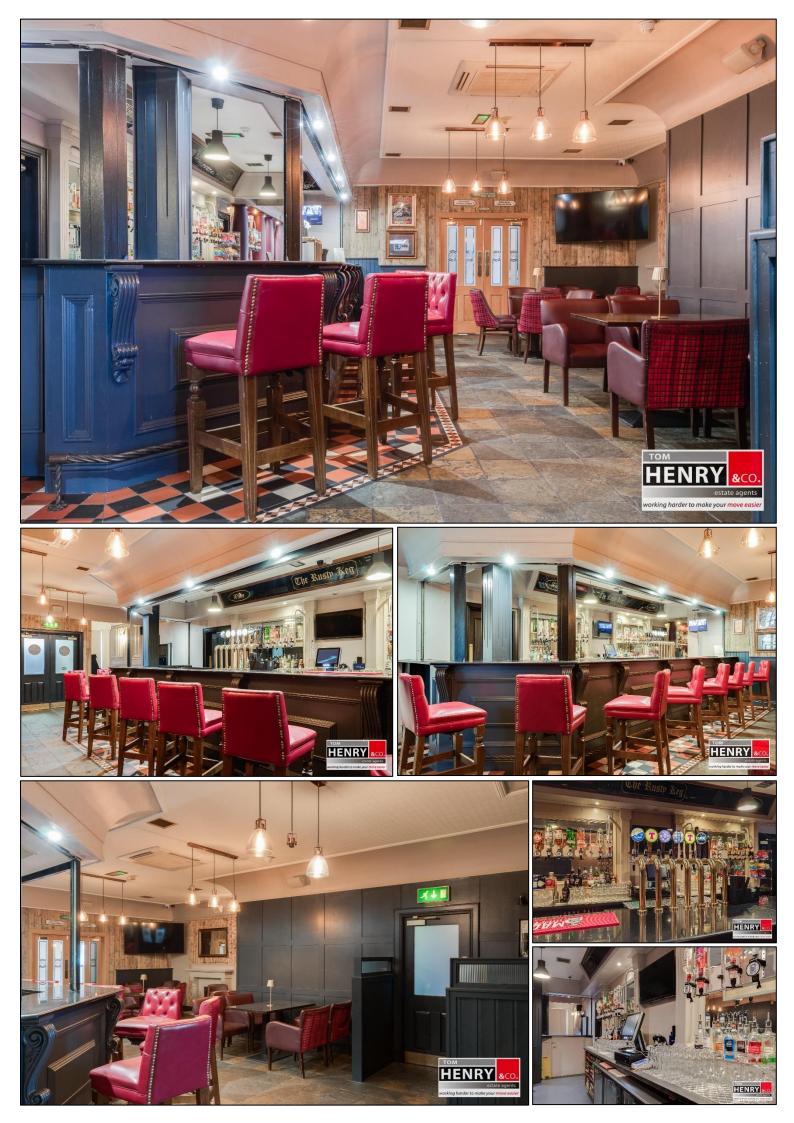

#### **PUBLIC BAR:**

BAR FOR OVER COUNTER SERVICE.

TOILETS. DOORS TO FUNCTION ROOM.

#### **FUNCTION ROOM:**

BAR FOR OVER COUNTER SERVICE. SEATING FOR 60 / 70 COVERS.