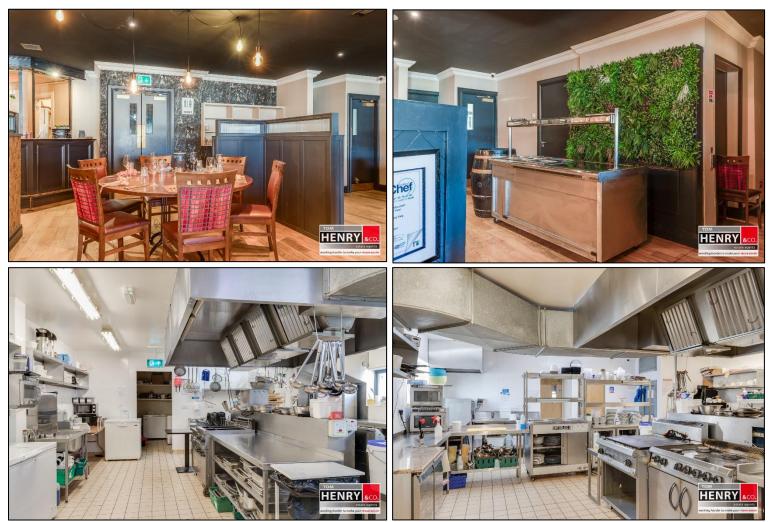

#### **ACCOMMODATION IN BRIEF...**

#### **PUBLIC BAR:**

BAR FOR OVER COUNTER SERVICE.

TOILETS. DOORS TO FUNCTION ROOM.

#### **FUNCTION ROOM:**

BAR FOR OVER COUNTER SERVICE. SEATING FOR 60 / 70 COVERS.

#### **RESTAURANT:**

TO FIRST FLOOR. ACCESSED VIA STAIRS OR LIFT.

70 COVERS. BAR FOR OVER COUNTER SERVICE WITH DRINKS STORE.

KITCHEN: FULLY FITTED & EQUIPPED.

PUBLIC & STAFF TOILETS. COLD STORE.

**BASEMENT:** 