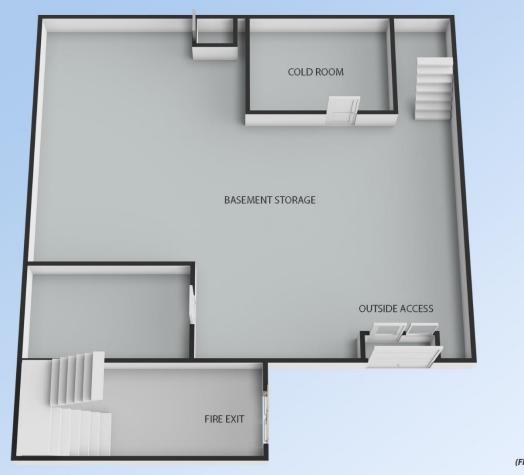

STORAGE & COLD ROOM.

OUTSIDE:

CARPARKING TO REAR.

FLOORPLANS FOR I.D. PURPOSES ONLY.

&CO. estate agents

64-66 Main Street Pomeroy, BT70 2QH

64-66 Main Street

Pomeroy, BT70 2QH (Floorplan for illustrative purposes only)