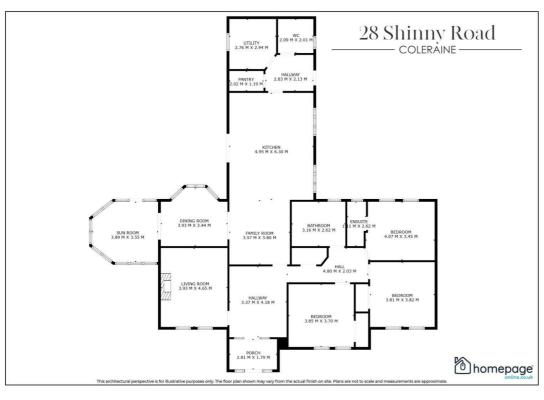

Extending externally to circa 2,390 sq ft, and suitable for attic conversion, the accommodation comprises of entrance porch, large reception hall, lounge with open fireplace, open plan kitchen / living, dining room, sun room, rear entrance hall with utility, pantry and WC. This family home boasts 3 large double bedrooms with master ensuite,