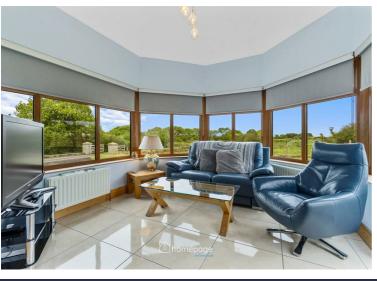

Extending externally to circa 2,390 sq ft, and suitable for attic conversion, the accommodation comprises of entrance porch, large reception hall, lounge with open fireplace, open plan kitchen / living, dining room, sun room, rear entrance hall with utility, pantry and WC. This family home boasts 3 large double bedrooms with master ensuite,

- LARGE DETACHED FAMILY HOME
- FOUR RECEPTION AREAS
- THREE LARGE BEDROOMS
- MASTER ENSUITE
- STUNNING INTERNAL FINISHES
- DESIGNER OPEN PLAN KITCHEN
- CIRCA 2,390 SQ FT EXTERNALLY
- **BEAM VACUUM SYSTEM**
- **DETACHED DOUBLE GARAGE** 
  - LARGE PRIVATE SITE