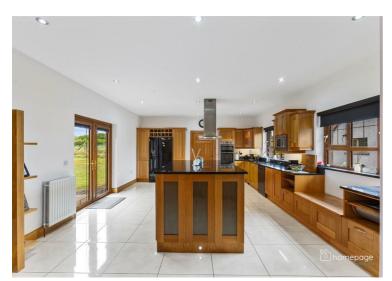

Extending externally to circa 2,390 sq ft, and suitable for attic conversion, the accommodation comprises of entrance porch, large reception hall, lounge with open fireplace, open plan kitchen / living, dining room, sun room, rear entrance hall with utility, pantry and WC. This family home boasts 3 large double bedrooms with master ensuite,

- LARGE DETACHED FAMILY HOME
- FOUR RECEPTION AREAS
- THREE LARGE BEDROOMS
- MASTER ENSUITE
- STUNNING INTERNAL FINISHES
- DESIGNER OPEN PLAN KITCHEN
- CIRCA 2,390 SQ FT EXTERNALLY
- **BEAM VACUUM SYSTEM**
- **DETACHED DOUBLE GARAGE** 
  - LARGE PRIVATE SITE