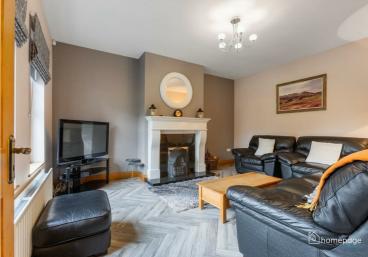

Extending externally to circa 2,390 sq ft, and suitable for attic conversion, the accommodation comprises of entrance porch, large reception hall, lounge with open fireplace, open plan kitchen / living, dining room, sun room, rear entrance hall with utility, pantry and WC. This family home boasts 3 large double bedrooms with master ensuite,

- LARGE DETACHED FAMILY HOME
- FOUR RECEPTION AREAS
- THREE LARGE BEDROOMS
- MASTER ENSUITE
- STUNNING INTERNAL FINISHES
- DESIGNER OPEN PLAN KITCHEN
- CIRCA 2,390 SQ FT EXTERNALLY
- **BEAM VACUUM SYSTEM**
- **DETACHED DOUBLE GARAGE** 
  - LARGE PRIVATE SITE