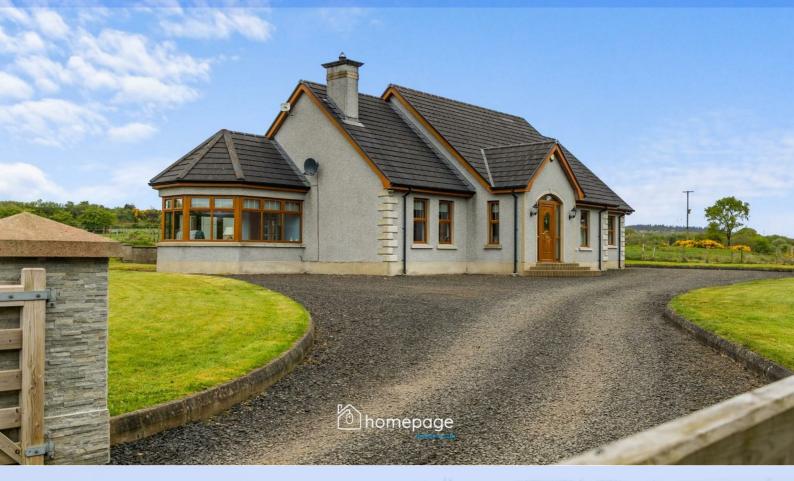

## 28 Shinny Road Coleraine, BT51 4PS

with mature hedgerows and trees.

built-in storage, a large family bathroom.

Homepage Estate Agents are delighted to present this excellent 3 bedroom detached property sitting on a mature elevates site, with

landscaped gardens laid out in lawns, enclosed privately to the front

Accessed via a private laneway with parking to the front, side and rear, this property further benefits from a detached double garage with secure automatic roller doors.

Conveniently situated on the Shinny Road offering excellent commuter access just 5 miles to Coleraine and 8 miles to Limavady.

Boasting excellent living accommodation, internal finishes and outdoor space this property is sure to appeal to a wide range of buyers.