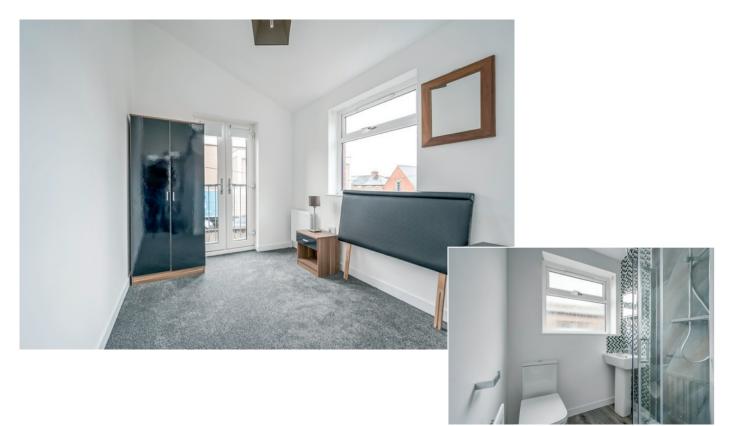

BEDROOM (1): 10' 6" x 7' 8" (3.2m x 2.34m) Dual aspect windows, uPVC double glazed French doors to Juliett balcony, views to Antrim Hills.

ENSUITE SHOWER ROOM: White suite comprising low flush wc, pedestal wash hand basin with chrome mixer tap, built-in shower cubicle with uPVC panelled splashback, built-in chrome overhead shower unit, extractor fan, laminate floor.