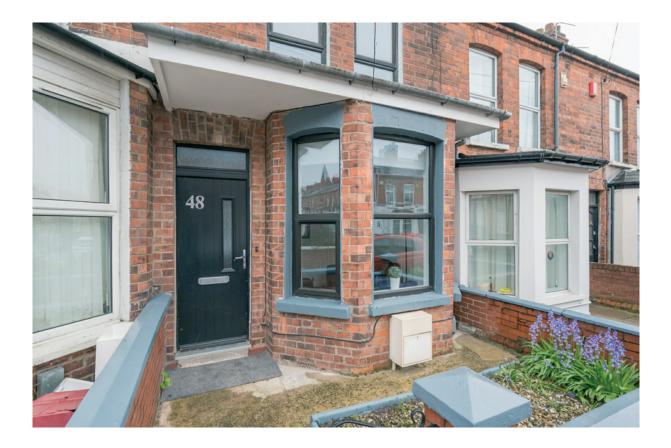

## Ground Floor

Hardwood glazed front door to . . .

RECEPTION HALL: Ceramic tiled floor.

LIVING ROOM: 13' 3" x 8' 8" (4.04m x 2.64m) (into bay window).

KITCHEN/LIVING/DINING: 28' 9" x 9' 5" (8.76m x 2.87m) Range of high and low level units, laminate work surfaces, built-in oven, four ring ceramic hob with extractor fan above, stainless steel single drainer sink unit with mixer tap, ceramic tiled floor, part tiled walls, low voltage spotlights. Open to ample dining and living area with low voltage spotlights, storage under stairs, double glazed sliding door to rear yard.