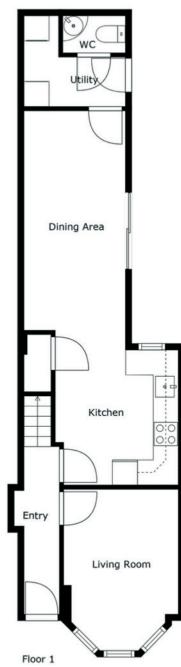

## Ground Floor

Hardwood glazed front door to . . .

RECEPTION HALL: Ceramic tiled floor.

LIVING ROOM: 13' 3" x 8' 8" (4.04m x 2.64m) (into bay window).

KITCHEN/LIVING/DINING: 28' 9" x 9' 5" (8.76m x 2.87m) Range of high and low level units, laminate work surfaces, built-in oven, four ring ceramic hob with extractor fan above, stainless steel single drainer sink unit with mixer tap, ceramic tiled floor, part tiled walls, low voltage spotlights. Open to ample dining and living area with low voltage spotlights, storage under stairs, double glazed sliding door to rear yard.

REAR PORCH WITH UTILITY AREA: Range of low level units, plumbed for washing machine. DOWNSTAIRS W.C.: White suite comprising low flush wc, pedestal wash hand basin with chrome mixer tap and tiled splashback, uPVC double glazed access door to yard.