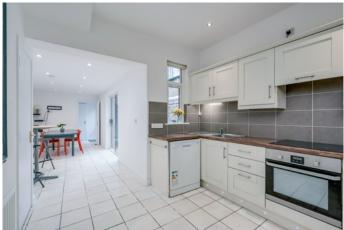

## Ground Floor

Hardwood glazed front door to . . .

RECEPTION HALL: Ceramic tiled floor.

LIVING ROOM: 13' 3" x 8' 8" (4.04m x 2.64m) (into bay window).

KITCHEN/LIVING/DINING: 28' 9" x 9' 5" (8.76m x 2.87m) Range of high and low level units, laminate work surfaces, built-in oven, four ring ceramic hob with extractor fan above, stainless steel single drainer sink unit with mixer tap, ceramic tiled floor, part tiled walls, low voltage spotlights. Open to ample dining and living area with low voltage spotlights, storage under stairs, double glazed sliding door to rear yard.