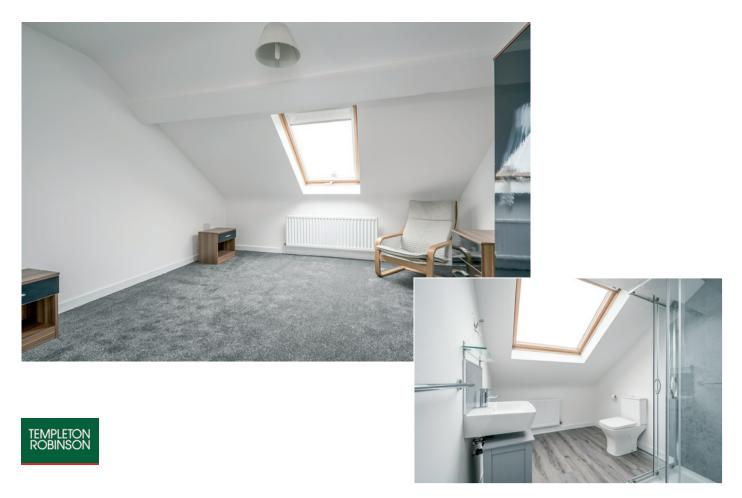

## Second Floor

LANDING:

BEDROOM (4): 12' 2" x 12' 2" (3.71m x 3.71m) Velux window.

ENSUITE SHOWER ROOM: White suite comprising low flush wc, vanity unit with chrome mixer tap and tiled splashback, built-in shower cubicle with built-in shower unit, uPVC panelled splashback, laminate floor, Velux window.