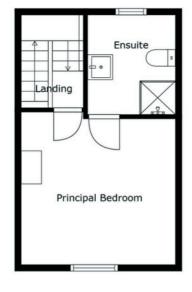

## Second Floor

LANDING:

BEDROOM (4): 12' 2" x 12' 2" (3.71m x 3.71m) Velux window.

ENSUITE SHOWER ROOM: White suite comprising low flush wc, vanity unit with chrome mixer tap and tiled splashback, built-in shower cubicle with built-in shower unit, uPVC panelled splashback, laminate floor, Velux window.