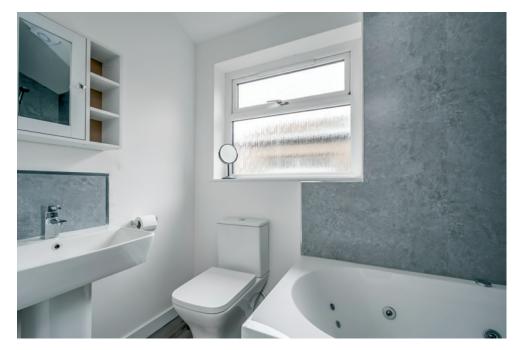

## First Floor Return

BATHROOM: White suite comprising low flush wc, pedestal wash hand basin with chrome mixer tap and tiled splashback, jacuzzi bath, built-in shower unit with uPVC panelled splashback, laminate floor, extractor fan.