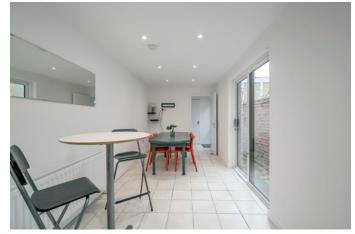

## Ground Floor

Hardwood glazed front door to . . .

RECEPTION HALL: Ceramic tiled floor.

LIVING ROOM: 13' 3" x 8' 8" (4.04m x 2.64m) (into bay window).

KITCHEN/LIVING/DINING: 28' 9" x 9' 5" (8.76m x 2.87m) Range of high and low level units, laminate work surfaces, built-in oven, four ring ceramic hob with extractor fan above, stainless steel single drainer sink unit with mixer tap, ceramic tiled floor, part tiled walls, low voltage spotlights. Open to ample dining and living area with low voltage spotlights, storage under stairs, double glazed sliding door to rear yard.