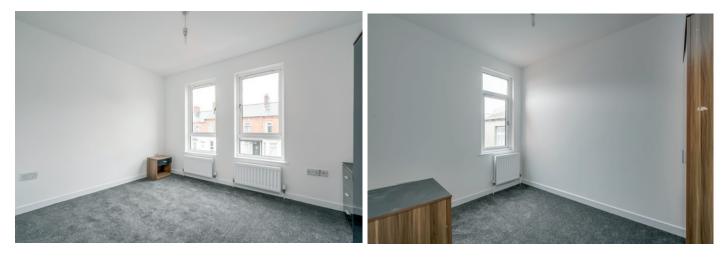

### LANDING:

BEDROOM (2): 12' 4" x 9' 5" (3.76m x 2.87m) BEDROOM (3): 10' 3" x 7' 4" (3.12m x 2.24m)