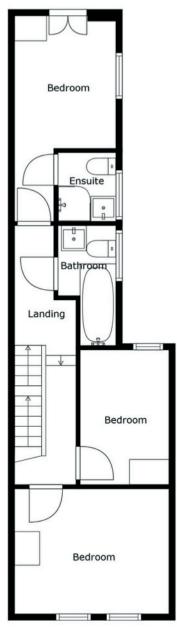

## First Floor Return

BATHROOM: White suite comprising low flush wc, pedestal wash hand basin with chrome mixer tap and tiled splashback, jacuzzi bath, built-in shower unit with uPVC panelled splashback, laminate floor, extractor fan.

BEDROOM (1): 10' 6" x 7' 8" (3.2m x 2.34m) Dual aspect windows, uPVC double glazed French doors to Juliett balcony, views to Antrim Hills.

ENSUITE SHOWER ROOM: White suite comprising low flush wc, pedestal wash hand basin with chrome mixer tap, built-in shower cubicle with uPVC panelled splashback, built-in chrome overhead shower unit, extractor fan, laminate floor.

### LANDING:

BEDROOM (2): 12' 4" x 9' 5" (3.76m x 2.87m) BEDROOM (3): 10' 3" x 7' 4" (3.12m x 2.24m)