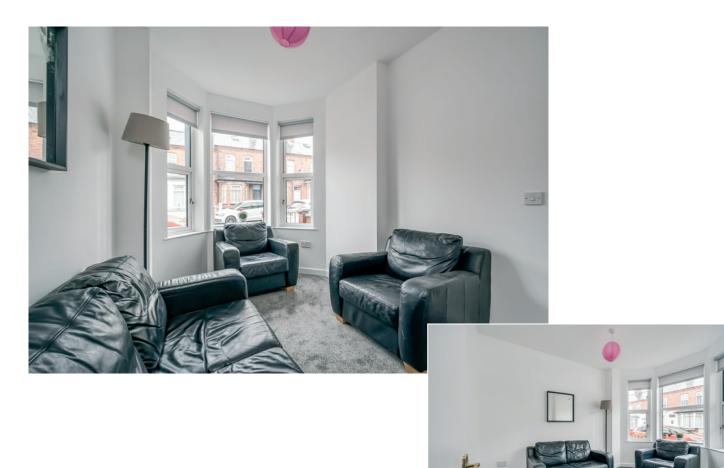

## Ground Floor

Hardwood glazed front door to . . .

RECEPTION HALL: Ceramic tiled floor.

LIVING ROOM: 13' 3" x 8' 8" (4.04m x 2.64m) (into bay window).

KITCHEN/LIVING/DINING: 28' 9" x 9' 5" (8.76m x 2.87m) Range of high and low level units, laminate work surfaces, built-in oven, four ring ceramic hob with extractor fan above, stainless steel single drainer sink unit with mixer tap, ceramic tiled floor, part tiled walls, low voltage spotlights. Open to ample dining and living area with low voltage spotlights, storage under stairs, double glazed sliding door to rear yard.