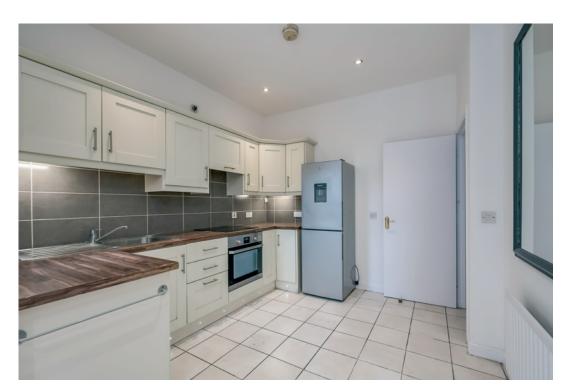

## Ground Floor

Hardwood glazed front door to . . .

RECEPTION HALL: Ceramic tiled floor.

LIVING ROOM: 13' 3" x 8' 8" (4.04m x 2.64m) (into bay window).

KITCHEN/LIVING/DINING: 28' 9" x 9' 5" (8.76m x 2.87m) Range of high and low level units, laminate work surfaces, built-in oven, four ring ceramic hob with extractor fan above, stainless steel single drainer sink unit with mixer tap, ceramic tiled floor, part tiled walls, low voltage spotlights. Open to ample dining and living area with low voltage spotlights, storage under stairs, double glazed sliding door to rear yard.