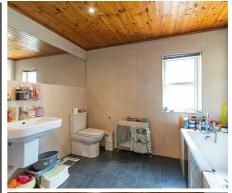

### **Bathroom**

White suite comprising, panelled bath, corner shower cubicle, semi pedestal wash hand basin with mixer taps, low flush WC, part tiled walls, ceramic tiled floor.

**Second Floor** 

Bedroom 1