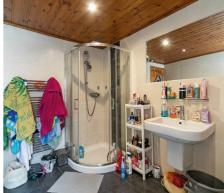

### **Bathroom**

White suite comprising, panelled bath, corner shower cubicle, semi pedestal wash hand basin with mixer taps, low flush WC, part tiled walls, ceramic tiled floor.

**Second Floor** 

Bedroom 1