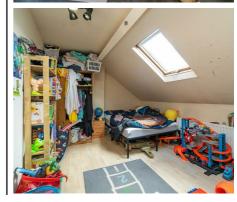

19'5 x 10'2 Laminate wood floor.

Bedroom 2

14' x 9'9

Laminate wood floor, Velux window.

Basement

71 53 (39-54) EU Directive 2002/91/EC Northern Ireland

Questions you may have. Which mortgage would suit me best?