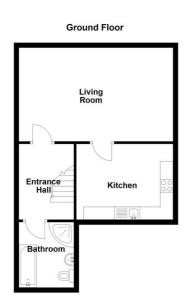

The accommodation comprises of tiled entrance hall with staircase to landing, good size lounge with wood laminate floor, fitted kitchen with partly tiled walls, two well proportioned bedrooms with wood laminate flooring. Bathroom comprising of shower, partly tiled walls. Other benefits include gas fired central heating, PVC double glazed windows.

# Accommodation Comprises

**Entrance Hall** 

PVC front door.

First Floor

**Living Room** 

20' x 12'4

Laminate wood floor.

### Kitchen

13'3 x 7'6

Range of high and low level units, single drainer stainless steel sink unit, stainless steel oven and 4 ring hob, plumbed for washing machine, PVC tongue and groove ceiling.

### **Bathroom**

White suite comprising, panelled bath, corner shower cubicle, semi pedestal wash hand basin with mixer taps, low flush WC, part tiled walls, ceramic tiled floor.

**Second Floor** 

Bedroom 1