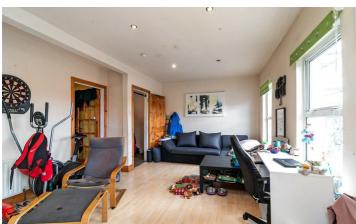

# Accommodation Comprises

**Entrance Hall** 

PVC front door.

First Floor

**Living Room** 

20' x 12'4

Laminate wood floor.

19'5 x 10'2 Laminate wood floor.

Bedroom 2

14' x 9'9

Laminate wood floor, Velux window.

Basement

71 53 (39-54) EU Directive 2002/91/EC Northern Ireland

Questions you may have. Which mortgage would suit me best?