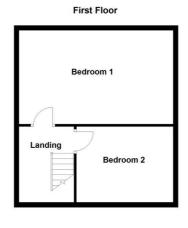

### **Bathroom**

White suite comprising, panelled bath, corner shower cubicle, semi pedestal wash hand basin with mixer taps, low flush WC, part tiled walls, ceramic tiled floor.

**Second Floor** 

Bedroom 1

19'5 x 10'2 Laminate wood floor.

Bedroom 2

14' x 9'9

Laminate wood floor, Velux window.

Basement

71 53 (39-54) EU Directive 2002/91/EC Northern Ireland

Questions you may have. Which mortgage would suit me best?