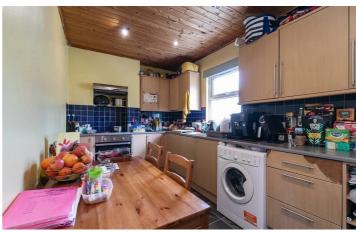

### Kitchen

13'3 x 7'6

Range of high and low level units, single drainer stainless steel sink unit, stainless steel oven and 4 ring hob, plumbed for washing machine, PVC tongue and groove ceiling.