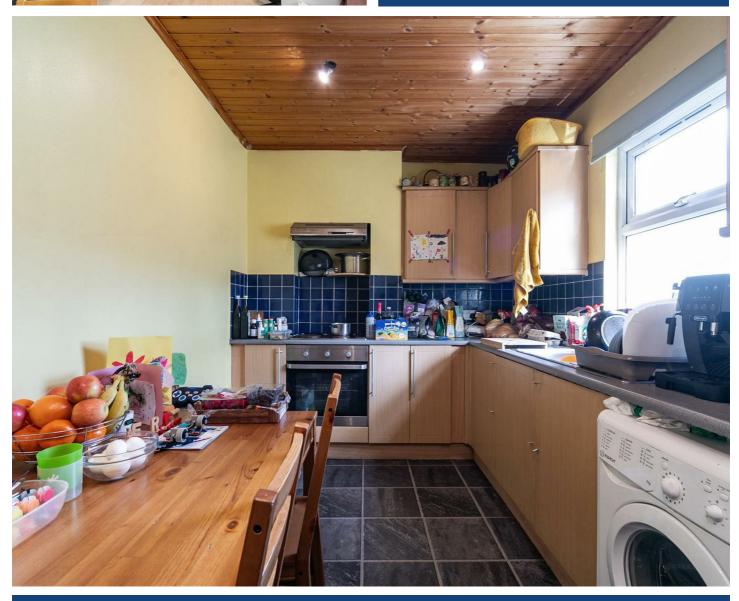

### Kitchen

13'3 x 7'6

Range of high and low level units, single drainer stainless steel sink unit, stainless steel oven and 4 ring hob, plumbed for washing machine, PVC tongue and groove ceiling.