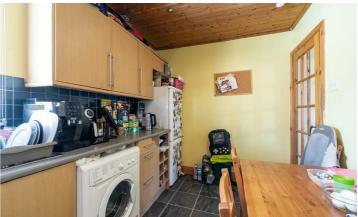

### Kitchen

13'3 x 7'6

Range of high and low level units, single drainer stainless steel sink unit, stainless steel oven and 4 ring hob, plumbed for washing machine, PVC tongue and groove ceiling.