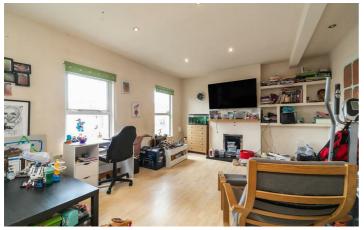

# Accommodation Comprises

**Entrance Hall** 

PVC front door.

First Floor

**Living Room** 

20' x 12'4

Laminate wood floor.

19'5 x 10'2 Laminate wood floor.

Bedroom 2

14' x 9'9

Laminate wood floor, Velux window.

Basement

71 53 (39-54) EU Directive 2002/91/EC Northern Ireland

Questions you may have. Which mortgage would suit me best?