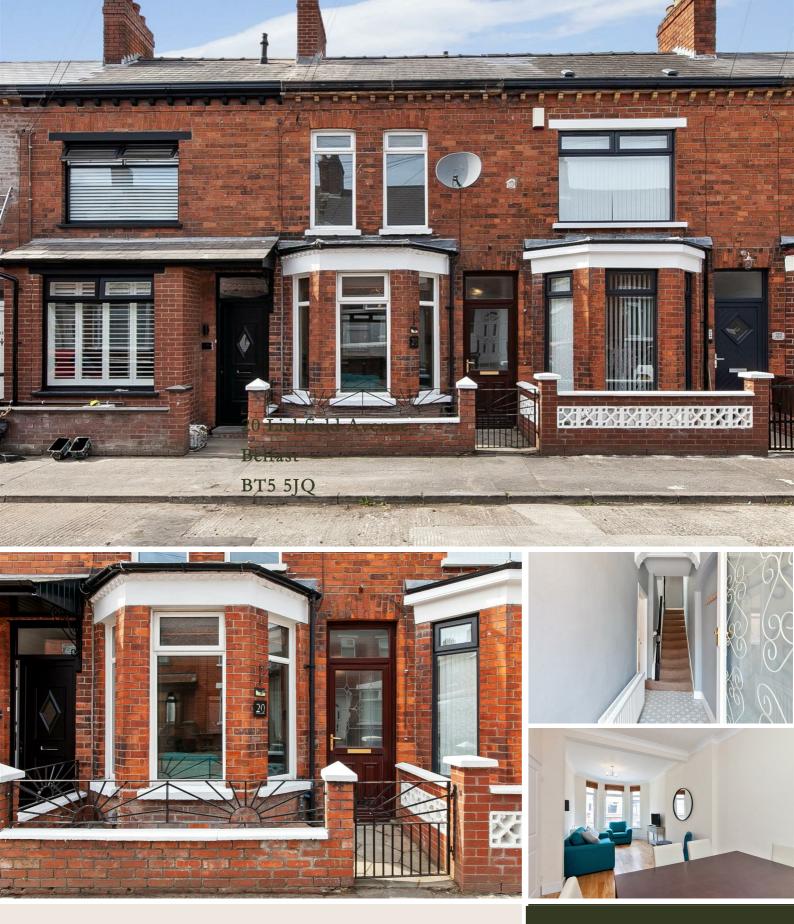

20 Lichfield Avenue Belfast BT5 5JQ

LONGSTAND

£1,050 Per month

Longstand Property presents 20 Lichfield Avenue to the rental market, a red-brick, two bedroom terrace with energy efficient C EPC rating, gas-fired central heating and two double bedrooms. Located in the Bloomfield area of East Belfast, the central location of the property provides easy access to Belfast city centre, Orangefield Park and the amenities of both Newtownards Road and Beersbridge Road.

The accommodation comprises entrance hallway, openplan living/dining space, contemporary kitchen and rear yard leading to alleyway on the ground floor. Upstairs, there are two double bedrooms and bathroom. Ample on street parking is available.