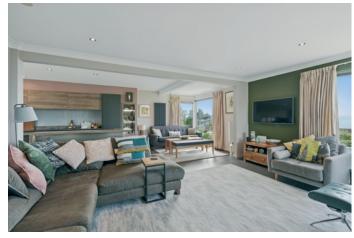

At the heart of the home is a fabulous open plan kitchen, living and dining space - perfect for everyday life and entertaining alike. This light-filled area opens onto a sunny and private rear garden, creating a seamless connection between indoors and out. The bright good sized study overlooking the private patio and gardens offers an excellent opportunity for home working.

## Ground Floor

uPVC double glazed door to:

ENTRANCE HALL: Wood effect amtico floor. Cloakroom storage and store cupboard. Access to partially floored roofspace.

MODERN FITTED KITCHEN OPEN PLAN TO LIVING ROOM AND CASUAL DINING: 27' 11" x 25' 11" (8.5m x 7.9m) Blanco stainless steel sink unit with Quooker tap, integrated Neff double oven and Neff five ring induction hob, built-in extractor fan. Excellent range of high and low level units. Corian worktops, island with breakfast bar, built in cupboards, integrated wine fridge, integrated dishwasher, larder fridge. Luxury vinyl tiled floor. Dual aspect picture windows with exceptional sea views. Wood burning stove on slate hearth. uPVC double glazed patio doors to garden.