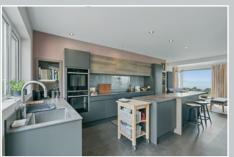

At the heart of the home is a fabulous open plan kitchen, living and dining space - perfect for everyday life and entertaining alike. This light-filled area opens onto a sunny and private rear garden, creating a seamless connection between indoors and out. The bright good sized study overlooking the private patio and gardens offers an excellent opportunity for home working.

## Ground Floor

uPVC double glazed door to:

ENTRANCE HALL: Wood effect amtico floor. Cloakroom storage and store cupboard. Access to partially floored roofspace.

MODERN FITTED KITCHEN OPEN PLAN TO LIVING ROOM AND CASUAL DINING: 27' 11" x 25' 11" (8.5m x 7.9m) Blanco stainless steel sink unit with Quooker tap, integrated Neff double oven and Neff five ring induction hob, built-in extractor fan. Excellent range of high and low level units. Corian worktops, island with breakfast bar, built in cupboards, integrated wine fridge, integrated dishwasher, larder fridge. Luxury vinyl tiled floor. Dual aspect picture windows with exceptional sea views. Wood burning stove on slate hearth. uPVC double glazed patio doors to garden.