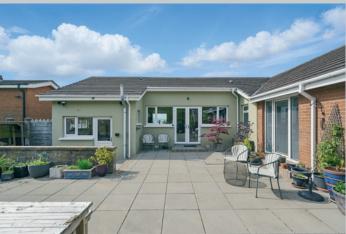

At the heart of the home is a fabulous open plan kitchen, living and dining space - perfect for everyday life and entertaining alike. This light-filled area opens onto a sunny and private rear garden, creating a seamless connection between indoors and out. The bright good sized study overlooking the private patio and gardens offers an excellent opportunity for home working.

SEPARATE WC: Low flush wc, wash hand basin.

Private rear garden with paved patio. Tiered planting. Good sized lawn with vegetable beds, greenhouse and garden room/summerhouse. Spectacular 180 degree views of Belfast Lough. Outside light and tap.