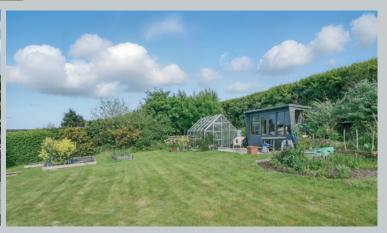

The garden has been thoughtfully landscaped,

with spectacular views to enjoy from its highest point.

There are three well-proportioned bedrooms, two of which benefit from luxury ensuite shower rooms, along with a beautifully appointed main bathroom. The layout and finish make the home ideal for both families and those seeking single-level living without compromising on space or style.

SEPARATE WC: Low flush wc, wash hand basin.

Private rear garden with paved patio. Tiered planting. Good sized lawn with vegetable beds, greenhouse and garden room/summerhouse. Spectacular 180 degree views of Belfast Lough. Outside light and tap.