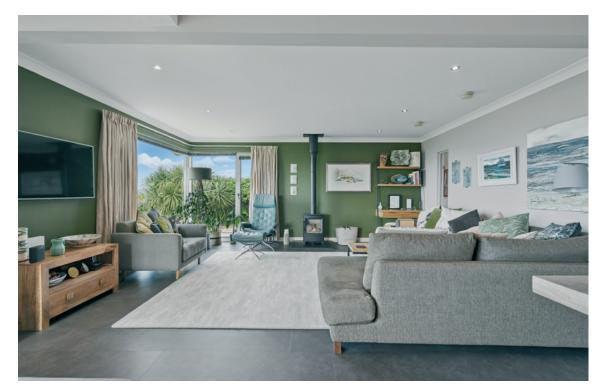

At the heart of the home is a fabulous open plan kitchen, living and dining space - perfect for everyday life and entertaining alike. This light-filled area opens onto a sunny and private rear garden, creating a seamless connection between indoors and out. The bright good sized study overlooking the private patio and gardens offers an excellent opportunity for home working.

## Ground Floor

uPVC double glazed door to:

ENTRANCE HALL: Wood effect amtico floor. Cloakroom storage and store cupboard. Access to partially floored roofspace.

MODERN FITTED KITCHEN OPEN PLAN TO LIVING ROOM AND CASUAL DINING: 27' 11" x 25' 11" (8.5m x 7.9m) Blanco stainless steel sink unit with Quooker tap, integrated Neff double oven and Neff five ring induction hob, built-in extractor fan. Excellent range of high and low level units. Corian worktops, island with breakfast bar, built in cupboards, integrated wine fridge, integrated dishwasher, larder fridge. Luxury vinyl tiled floor. Dual aspect picture windows with exceptional sea views. Wood burning stove on slate hearth. uPVC double glazed patio doors to garden.