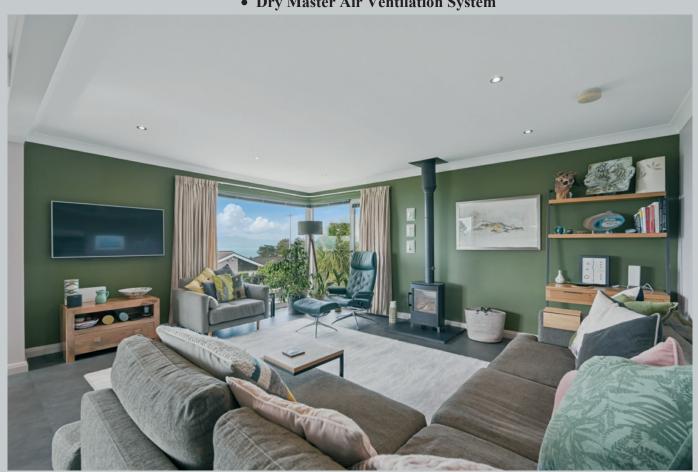

At the heart of the home is a fabulous open plan kitchen, living and dining space - perfect for everyday life and entertaining alike. This light-filled area opens onto a sunny and private rear garden, creating a seamless connection between indoors and out. The bright good sized study overlooking the private patio and gardens offers an excellent opportunity for home working.

## Ground Floor

uPVC double glazed door to:

ENTRANCE HALL: Wood effect amtico floor. Cloakroom storage and store cupboard. Access to partially floored roofspace.

MODERN FITTED KITCHEN OPEN PLAN TO LIVING ROOM AND CASUAL DINING: 27' 11" x 25' 11" (8.5m x 7.9m) Blanco stainless steel sink unit with Quooker tap, integrated Neff double oven and Neff five ring induction hob, built-in extractor fan. Excellent range of high and low level units. Corian worktops, island with breakfast bar, built in cupboards, integrated wine fridge, integrated dishwasher, larder fridge. Luxury vinyl tiled floor. Dual aspect picture windows with exceptional sea views. Wood burning stove on slate hearth. uPVC double glazed patio doors to garden.