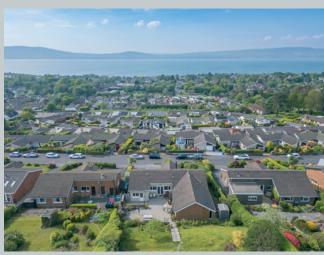

## TEMPLETON ROBINSON

22 Carlston Avenue, HOLYWOOD, BT18 ONF Offers Over £525,000

Viewing by appointment with & through agent 028 90 424747

This superbly finished bungalow enjoys an elevated position with wonderful views across Belfast Lough. Stylishly renovated throughout, it offers bright, modern living in a sought-after part of Holywood.

With a peaceful yet convenient location and panoramic views over the Lough, 22 Carlston Avenue offers a rare opportunity to enjoy modern comfort in one of Holywood's most desirable addresses.

- Beautifully renovated bungalow with stunning views over Belfast Lough
- Fabulous open plan kitchen, living and dining space perfect for modern living
  - Seamless connection to a private, sun-soaked rear garden
    - Spacious study
  - Three bedrooms, including two with luxurious ensuite shower rooms
    - Elegant main bathroom with stylish contemporary finish
  - Elevated garden offering panoramic views an ideal spot to unwind
  - Finished to an exceptional standard throughout, ready to move into
  - Peaceful yet convenient Holywood location, moments from town and coast
    - Gas fired central heating and double glazed throughout
      - Attached garage with separate utility and WC
        - Dry Master Air Ventilation System

SEPARATE WC: Low flush wc, wash hand basin.

Private rear garden with paved patio. Tiered planting. Good sized lawn with vegetable beds, greenhouse and garden room/summerhouse. Spectacular 180 degree views of Belfast Lough. Outside light and tap.