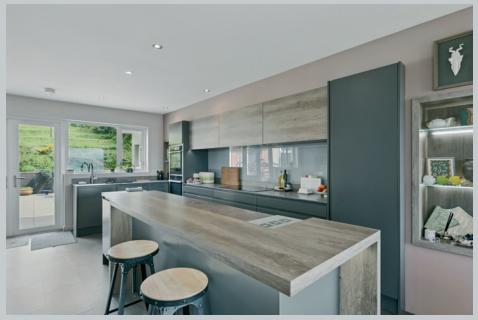

At the heart of the home is a fabulous open plan kitchen, living and dining space - perfect for everyday life and entertaining alike. This light-filled area opens onto a sunny and private rear garden, creating a seamless connection between indoors and out. The bright good sized study overlooking the private patio and gardens offers an excellent opportunity for home working.

## Ground Floor

uPVC double glazed door to:

ENTRANCE HALL: Wood effect amtico floor. Cloakroom storage and store cupboard. Access to partially floored roofspace.

MODERN FITTED KITCHEN OPEN PLAN TO LIVING ROOM AND CASUAL DINING: 27' 11" x 25' 11" (8.5m x 7.9m) Blanco stainless steel sink unit with Quooker tap, integrated Neff double oven and Neff five ring induction hob, built-in extractor fan. Excellent range of high and low level units. Corian worktops, island with breakfast bar, built in cupboards, integrated wine fridge, integrated dishwasher, larder fridge. Luxury vinyl tiled floor. Dual aspect picture windows with exceptional sea views. Wood burning stove on slate hearth. uPVC double glazed patio doors to garden.