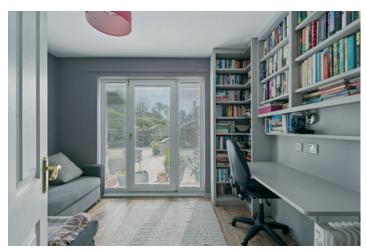

At the heart of the home is a fabulous open plan kitchen, living and dining space - perfect for everyday life and entertaining alike. This light-filled area opens onto a sunny and private rear garden, creating a seamless connection between indoors and out. The bright good sized study overlooking the private patio and gardens offers an excellent opportunity for home working.

BEDROOM (3): 12' 10" x 8' 6" (3.9m x 2.6m) Excellent range of built-in bookshelves, double glazed patio door to garden.

STUDY: 9' 6" x 6' 11" (2.9m x 2.1m)

BATHROOM: Modern white suite comprising panelled bath with mixer tap and telephone hand shower, low flush wc, vanity unit with mixer tap, heated towel rail, fully tiled walls, ceramic tiled floor, underfloor heating.