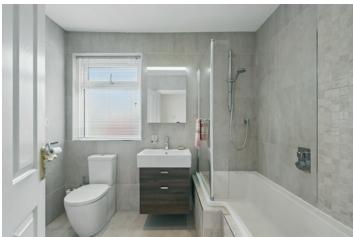

BEDROOM (2): 14' 9" x 9' 10" (4.5m x 3m) Stunning Lough view.

ENSUITE SHOWER ROOM: Luxury walk-in shower cubicle with overhead shower and body spray, vanity unit with mixer tap, oak wood effect laminate floor. Low flush wc, ceramic tiled floor, heated towel rail, fully tiled walls, underfloor heating.

BEDROOM (1): 14' 1" x 11' 6" (4.3m x 3.5m) Oak wood effect laminate floor.

LUXURY ENSUITE SHOWER ROOM: Walk-in shower cubicle with overhead shower and body spray, feature tiled walls, vanity unit with mixer tap, low flush wc, heated towel rail, ceramic tiled floor, recessed shelving.

BEDROOM (3): 12' 10" x 8' 6" (3.9m x 2.6m) Excellent range of built-in bookshelves, double glazed patio door to garden.

STUDY: 9' 6" x 6' 11" (2.9m x 2.1m)

BATHROOM: Modern white suite comprising panelled bath with mixer tap and telephone hand shower, low flush wc, vanity unit with mixer tap, heated towel rail, fully tiled walls, ceramic tiled floor, underfloor heating.