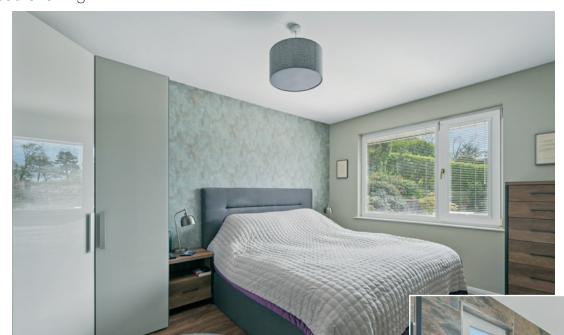

BEDROOM (2): 14' 9" x 9' 10" (4.5m x 3m) Stunning Lough view.

ENSUITE SHOWER ROOM: Luxury walk-in shower cubicle with overhead shower and body spray, vanity unit with mixer tap, oak wood effect laminate floor. Low flush wc, ceramic tiled floor, heated towel rail, fully tiled walls, underfloor heating.

BEDROOM (1): 14' 1" x 11' 6" (4.3m x 3.5m) Oak wood effect laminate floor.

LUXURY ENSUITE SHOWER ROOM: Walk-in shower cubicle with overhead shower and body spray, feature tiled walls, vanity unit with mixer tap, low flush wc, heated towel rail, ceramic tiled floor, recessed shelving.