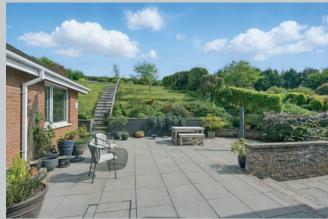

The garden has been thoughtfully landscaped,

with spectacular views to enjoy from its highest point.

There are three well-proportioned bedrooms, two of which benefit from luxury ensuite shower rooms, along with a beautifully appointed main bathroom. The layout and finish make the home ideal for both families and those seeking single-level living without compromising on space or style.

SEPARATE WC: Low flush wc, wash hand basin.

Private rear garden with paved patio. Tiered planting. Good sized lawn with vegetable beds, greenhouse and garden room/summerhouse. Spectacular 180 degree views of Belfast Lough. Outside light and tap.