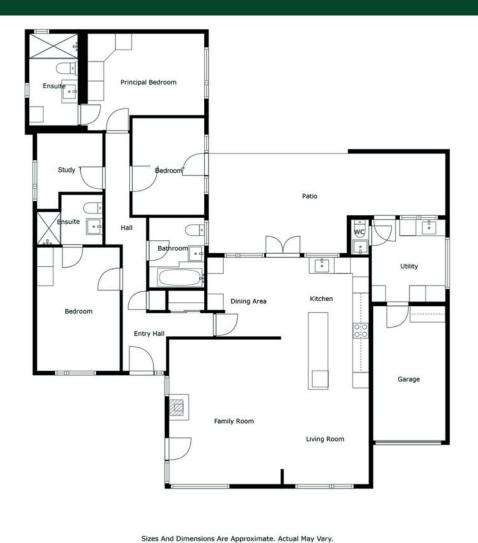

The Property Comprises:

## Ground Floor

uPVC double glazed door to:

ENTRANCE HALL: Wood effect amtico floor. Cloakroom storage and store cupboard. Access to partially floored roofspace.

MODERN FITTED KITCHEN OPEN PLAN TO LIVING ROOM AND CASUAL DINING: 27' 11" x 25' 11" (8.5m x 7.9m) Blanco stainless steel sink unit with Quooker tap, integrated Neff double oven and Neff five ring induction hob, built-in extractor fan. Excellent range of high and low level units. Corian worktops, island with breakfast bar, built in cupboards, integrated wine fridge, integrated dishwasher, larder fridge. Luxury vinyl tiled floor. Dual aspect picture windows with exceptional sea views. Wood burning stove on slate hearth. uPVC double glazed patio doors to garden.

BEDROOM (2): 14' 9" x 9' 10" (4.5m x 3m) Stunning Lough view.

ENSUITE SHOWER ROOM: Luxury walk-in shower cubicle with overhead shower and body spray, vanity unit with mixer tap, oak wood effect laminate floor. Low flush wc, ceramic tiled floor, heated towel rail, fully tiled walls, underfloor heating.

BEDROOM (1): 14' 1" x 11' 6" (4.3m x 3.5m) Oak wood effect laminate floor.

LUXURY ENSUITE SHOWER ROOM: Walk-in shower cubicle with overhead shower and body spray, feature tiled walls, vanity unit with mixer tap, low flush wc, heated towel rail, ceramic tiled floor, recessed shelving.

BEDROOM (3): 12' 10" x 8' 6" (3.9m x 2.6m) Excellent range of built-in bookshelves, double glazed patio door to garden.

STUDY: 9' 6" x 6' 11" (2.9m x 2.1m)

BATHROOM: Modern white suite comprising panelled bath with mixer tap and telephone hand shower, low flush wc, vanity unit with mixer tap, heated towel rail, fully tiled walls, ceramic tiled floor, underfloor heating.

## Outside

Neat front garden. Tarmac driveway to:

ATTACHED GARAGE 16' 9" x 8' 10" (5.1m x 2.7m) Light and power.

SEPARATE UTILITY: 9' 10" x 8' 6" (3m x 2.6m) Stainless steel sink unit, plumbed for washing machine.