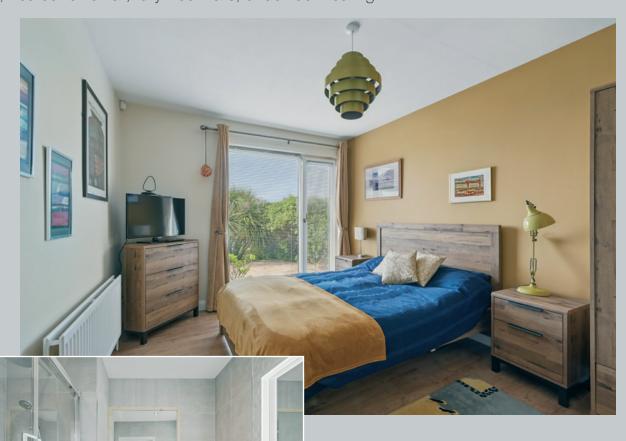

BEDROOM (2): 14' 9" x 9' 10" (4.5m x 3m) Stunning Lough view.

ENSUITE SHOWER ROOM: Luxury walk-in shower cubicle with overhead shower and body spray, vanity unit with mixer tap, oak wood effect laminate floor. Low flush wc, ceramic tiled floor, heated towel rail, fully tiled walls, underfloor heating.

BEDROOM (1): 14' 1" x 11' 6" (4.3m x 3.5m) Oak wood effect laminate floor.

LUXURY ENSUITE SHOWER ROOM: Walk-in shower cubicle with overhead shower and body spray, feature tiled walls, vanity unit with mixer tap, low flush wc, heated towel rail, ceramic tiled floor, recessed shelving.