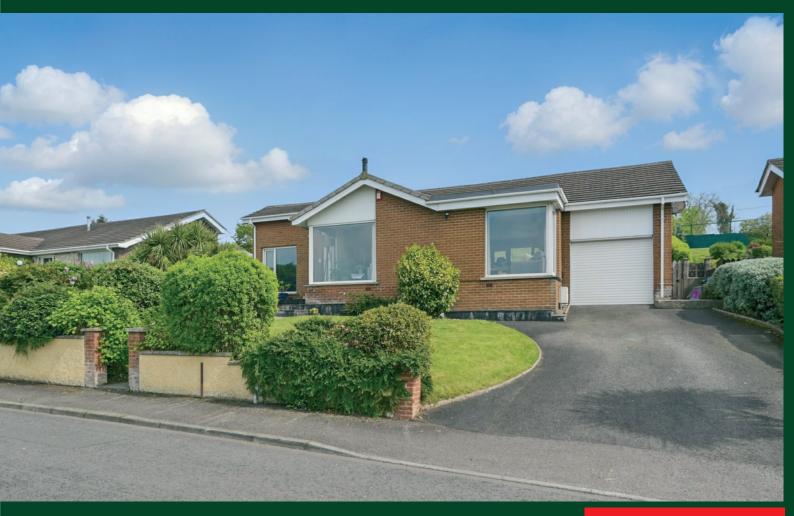

## TEMPLETON ROBINSON

22 Carlston Avenue, HOLYWOOD, BT18 ONF Offers Over £525,000

Viewing by appointment with & through agent 028 90 424747

This superbly finished bungalow enjoys an elevated position with wonderful views across Belfast Lough. Stylishly renovated throughout, it offers bright, modern living in a sought-after part of Holywood.

With a peaceful yet convenient location and panoramic views over the Lough, 22 Carlston Avenue offers a rare opportunity to enjoy modern comfort in one of Holywood's most desirable addresses.

- Beautifully renovated bungalow with stunning views over Belfast Lough
- Fabulous open plan kitchen, living and dining space perfect for modern living
  - Seamless connection to a private, sun-soaked rear garden
    - Spacious study
  - Three bedrooms, including two with luxurious ensuite shower rooms
    - Elegant main bathroom with stylish contemporary finish
  - Elevated garden offering panoramic views an ideal spot to unwind
  - Finished to an exceptional standard throughout, ready to move into
  - Peaceful yet convenient Holywood location, moments from town and coast
    - Gas fired central heating and double glazed throughout
      - Attached garage with separate utility and WC
        - Dry Master Air Ventilation System