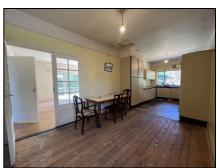

Kitchen/Dining Room 7.92m (26'0") x 2.9m (9'6")

Wooden floors and door leading to rear, unit at eye and floor level, electric oven.

Garage 3.42m (11'3") x 7.13m (23'5")

Workshop 4.81m (15'9") x 1.09m (3'7")