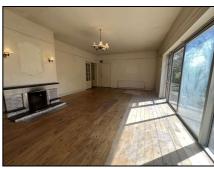

Back Hall 2.38m (7'10") x 1.93m (6'4")
Tiled floor with door leading to side of house.

Guest w/c 2.11m (6'11") x 1.75m (5'9") Tiled floor, whb, w/c.

Living Room 4.63m (15'2") x 7.69m (25'3")

Open fire place, sliding door leading to patio.