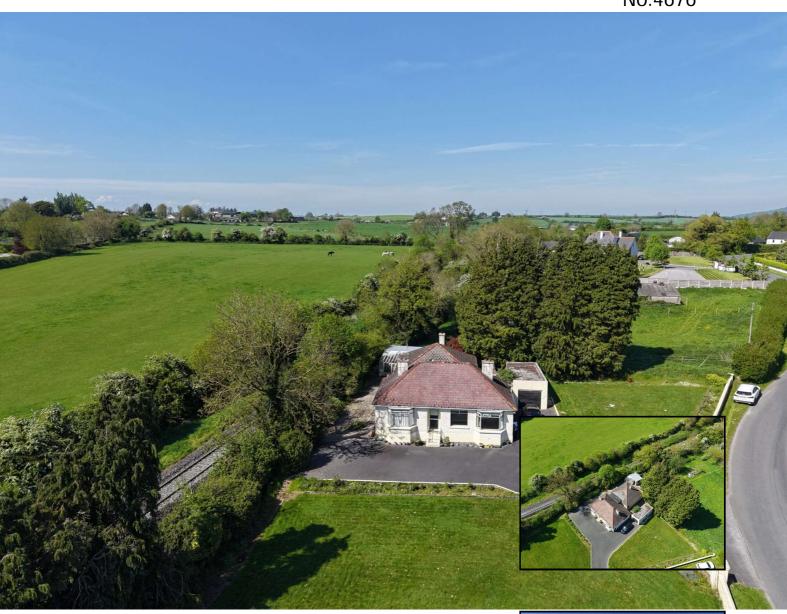

## Rathloose, Powerstown, Clonmel, E91 KF74

- Prime location just outside Clonmel Town
- Large site of 1.56ac with gardens and paddock
- Oil central heating
- Fantastic views of the Comeragh Mountains
- 4 bed, 1 bath bungalow

## Rathloose, Powerstown, Clonmel, E91 KF74

P.F. Quirke & Co. Ltd are delighted to bring Rathloose, Powerstown to the market. This large detached bungalow is nicely situated on 1.56ac (0.63Ha) in an elevated location in the ever-popular Powerstown area, with excellent views southwards towards the Comeraghs. The property has good residential accommodation and the bonus of 2 paddocks and assorted sheds together with a garden area, ideal for a growing family.

The residence itself contains an entrance hall, sitting room, large living room and large kitchen/diner, guest w/c, four bedroom and a bathroom. The property has oil central heating and aluminium windows. While in need of some modernisation, this property offers many possibilities. The gardens are well developed with a gated entrance and access to the paddock from the road. This is a very rare opportunity to purchase a sizeable house with out-buildings on a large site in the Powerstown area. We recommend early inspection.