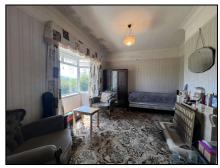

Entrance Hall 6.77m (22'3") x 4.57m (15'0") Carpet.

Sitting room 4.25m (13'11") x 3.37m (11'1") Open fire place with tile surround.

Bedroom1 4.25m (13'11") x 3.51m (11'6") Carpet.

Bedroom 2 2.91m (9'7") x 2.71m (8'11") Carpet