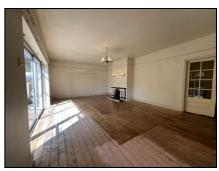

Back Hall 2.38m (7'10") x 1.93m (6'4")
Tiled floor with door leading to side of house.

Guest w/c 2.11m (6'11") x 1.75m (5'9") Tiled floor, whb, w/c.

Living Room 4.63m (15'2") x 7.69m (25'3")

Open fire place, sliding door leading to patio.