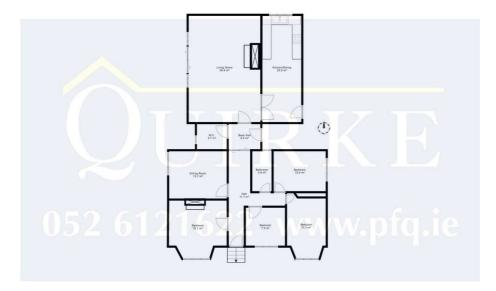

The residence itself contains an entrance hall, sitting room, large living room and large kitchen/diner, guest w/c, four bedroom and a bathroom. The property has oil central heating and aluminium windows. While in need of some modernisation, this property offers many possibilities. The gardens are well developed with a gated entrance and access to the paddock from the road. This is a very rare opportunity to purchase a sizeable house with out-buildings on a large site in the Powerstown area. We recommend early inspection.

Entrance Hall 6.77m (22'3") x 4.57m (15'0") Carpet.

Sitting room 4.25m (13'11") x 3.37m (11'1") Open fire place with tile surround.

Bedroom1 4.25m (13'11") x 3.51m (11'6") Carpet.

Bedroom 2 2.91m (9'7") x 2.71m (8'11") Carpet

Bedroom 3 2.89m (9'6") x 4.15m (13'7") Wooden floors and bay window.

Bedroom 4 3.84m (12'7") x 3.44m (11'3") Built in wardrobes, carpet.

Bathroom 1.5m (4'11") x 3.12m (10'3")

Laminate flooring, electric shower, w/c, tiled walls, whb.

Back Hall 2.38m (7'10") x 1.93m (6'4")
Tiled floor with door leading to side of house.

Guest w/c 2.11m (6'11") x 1.75m (5'9") Tiled floor, whb, w/c.

Living Room 4.63m (15'2") x 7.69m (25'3")

Open fire place, sliding door leading to patio.

Kitchen/Dining Room 7.92m (26'0") x 2.9m (9'6")

Wooden floors and door leading to rear, unit at eye and floor level, electric oven.

Garage 3.42m (11'3") x 7.13m (23'5")

Workshop 4.81m (15'9") x 1.09m (3'7")