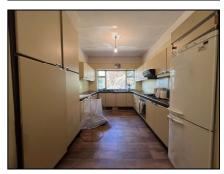

Kitchen/Dining Room 7.92m (26'0") x 2.9m (9'6")

Wooden floors and door leading to rear, unit at eye and floor level, electric oven.

Garage 3.42m (11'3") x 7.13m (23'5")

Workshop 4.81m (15'9") x 1.09m (3'7")