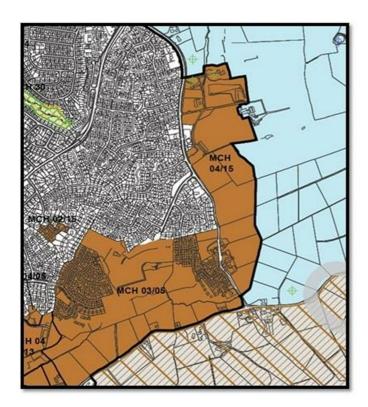

Set within a generous plot of approximately 1.3 acres which also falls into the area that has been zoned for residential development.

A few minutes walk provides access to Newton Park, with all the convenience shops, cafes and restaurant's, whilst also being close to leading schools both primary and post primary.

An excellent development opportunity.

- Large Detached Home Positioned On c1.3 Acre Site
- Only A Few Minutes Walk From Four Winds
- Area Zoned For Residential Development (Map Attached)
- Large Garage And Outbuildings On Site