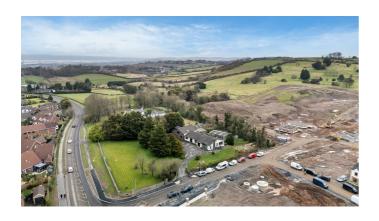

# Asking Price £995,000

Nestled on Ballymaconaghy Road, in the Four Winds, this impressive detached family home offers a unique opportunity for both comfortable living and potential re-development of the site.

Set within a generous plot of approximately 1.3 acres which also falls into the area that has been zoned for residential development.

A few minutes walk provides access to Newton Park, with all the convenience shops, cafes and restaurant's, whilst also being close to leading schools both primary and post primary.

An excellent development opportunity.

- Large Detached Home Positioned On c1.3 Acre Site
- Only A Few Minutes Walk From Four Winds
- Area Zoned For Residential Development (Map Attached)
- Large Garage And Outbuildings On Site