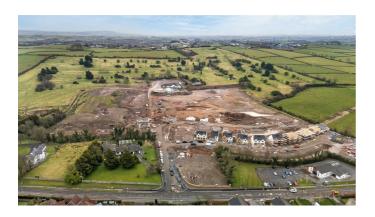

# Asking Price £995,000

Nestled on Ballymaconaghy Road, in the Four Winds, this impressive detached family home offers a unique opportunity for both comfortable living and potential re-development of the site.

Set within a generous plot of approximately 1.3 acres which also falls into the area that has been zoned for residential development.

A few minutes walk provides access to Newton Park, with all the convenience shops, cafes and restaurant's, whilst also being close to leading schools both primary and post primary.

An excellent development opportunity.

- Large Detached Home Positioned On c1.3 Acre Site
- Only A Few Minutes Walk From Four Winds
- Area Zoned For Residential Development (Map Attached)
- Large Garage And Outbuildings On Site