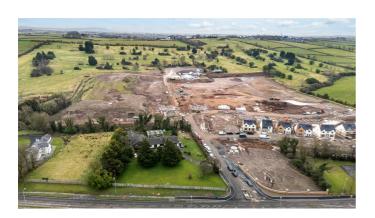

# Asking Price £995,000

Nestled on Ballymaconaghy Road, in the Four Winds, this impressive detached family home offers a unique opportunity for both comfortable living and potential re-development of the site.

Set within a generous plot of approximately 1.3 acres which also falls into the area that has been zoned for residential development.

A few minutes walk provides access to Newton Park, with all the convenience shops, cafes and restaurant's, whilst also being close to leading schools both primary and post primary.

An excellent development opportunity.

- Large Detached Home Positioned On c1.3 Acre Site
- Only A Few Minutes Walk From Four Winds
- Area Zoned For Residential Development (Map Attached)
- Large Garage And Outbuildings On Site