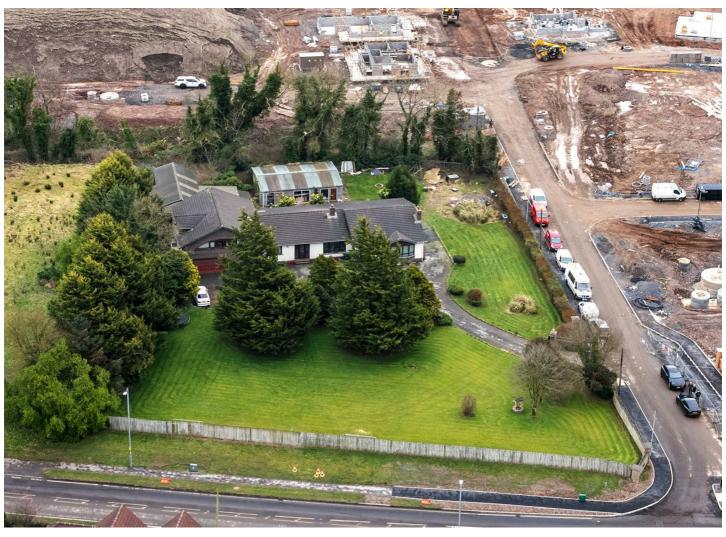

# Asking Price £995,000

Nestled on Ballymaconaghy Road, in the Four Winds, this impressive detached family home offers a unique opportunity for both comfortable living and potential re-development of the site.

Set within a generous plot of approximately 1.3 acres which also falls into the area that has been zoned for residential development.

A few minutes walk provides access to Newton Park, with all the convenience shops, cafes and restaurant's, whilst also being close to leading schools both primary and post primary.

An excellent development opportunity.

- Large Detached Home Positioned On c1.3 Acre Site
- Only A Few Minutes Walk From Four Winds
- Area Zoned For Residential Development (Map Attached)
- Large Garage And Outbuildings On Site