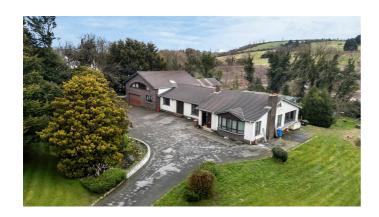

# Asking Price £995,000

Nestled on Ballymaconaghy Road, in the Four Winds, this impressive detached family home offers a unique opportunity for both comfortable living and potential re-development of the site.

Set within a generous plot of approximately 1.3 acres which also falls into the area that has been zoned for residential development.

A few minutes walk provides access to Newton Park, with all the convenience shops, cafes and restaurant's, whilst also being close to leading schools both primary and post primary.

An excellent development opportunity.

- Large Detached Home Positioned On c1.3 Acre Site
- Only A Few Minutes Walk From Four Winds
- Area Zoned For Residential Development (Map Attached)
- Large Garage And Outbuildings On Site