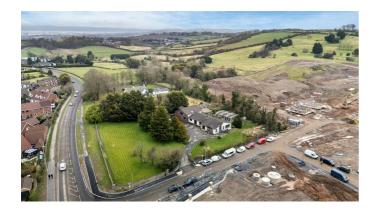

Set within a generous plot of approximately 1.3 acres which also falls into the area that has been zoned for residential development.

A few minutes walk provides access to Newton Park, with all the convenience shops, cafes and restaurant's, whilst also being close to leading schools both primary and post primary.

An excellent development opportunity.

- Large Detached Home Positioned On c1.3 Acre Site
- Only A Few Minutes Walk From Four Winds
- Area Zoned For Residential Development (Map Attached)
- Large Garage And Outbuildings On Site

### **Area Map**

These particulars, whilst believed to be accurate are set out as a general outline only for guidance and do not constitute any part of an offer or contract. Intending purchasers should not rely on them as statements of representation of fact, but must satisfy themselves by inspection or otherwise as to their accuracy. No person in this firms employment has the authority to make or give any representation or warranty in respect of the property.