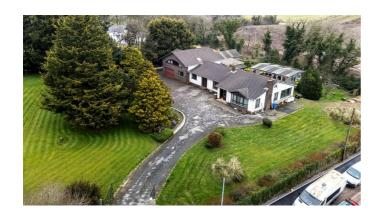

# Asking Price £995,000

Nestled on Ballymaconaghy Road, in the Four Winds, this impressive detached family home offers a unique opportunity for both comfortable living and potential re-development of the site.

Set within a generous plot of approximately 1.3 acres which also falls into the area that has been zoned for residential development.

A few minutes walk provides access to Newton Park, with all the convenience shops, cafes and restaurant's, whilst also being close to leading schools both primary and post primary.

An excellent development opportunity.

- Large Detached Home Positioned On c1.3 Acre Site
- Only A Few Minutes Walk From Four Winds
- Area Zoned For Residential Development (Map Attached)
- Large Garage And Outbuildings On Site