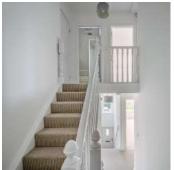

#### Second Floor

- Landing
- Roof Space
- Family Bathroom
- Bedroom Three 16'9" x 12'8"