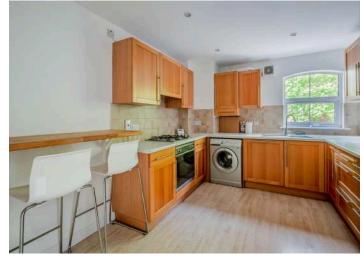

#### First Floor

- Reception Porch
- Kitchen/Diner 13'10" x 10'7"
- Living Room 13'0" x 11'1"
- Bedroom One 11'7" x 10'8"
- Bedroom Two 13'10" x 8'3"