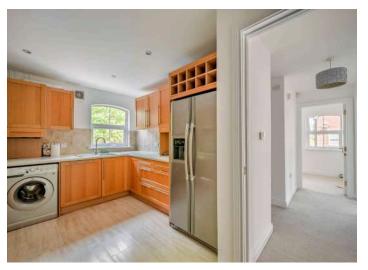

#### First Floor

- Reception Porch
- Kitchen/Diner 13'10" x 10'7"
- Living Room 13'0" x 11'1"
- Bedroom One 11'7" x 10'8"
- Bedroom Two 13'10" x 8'3"