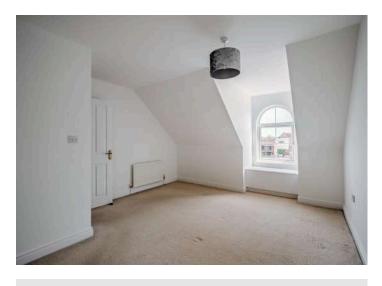

#### Second Floor

- Landing
- Roof Space
- Family Bathroom
- Bedroom Three 16'9" x 12'8"