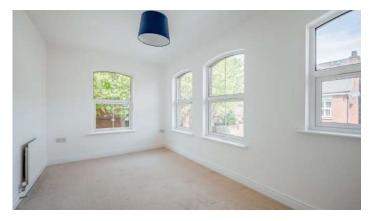

#### First Floor

- Reception Porch
- Kitchen/Diner 13'10" x 10'7"
- Living Room 13'0" x 11'1"
- Bedroom One 11'7" x 10'8"
- Bedroom Two 13'10" x 8'3"

#### Second Floor

- Landing
- Roof Space
- Family Bathroom
- Bedroom Three 16'9" x 12'8"