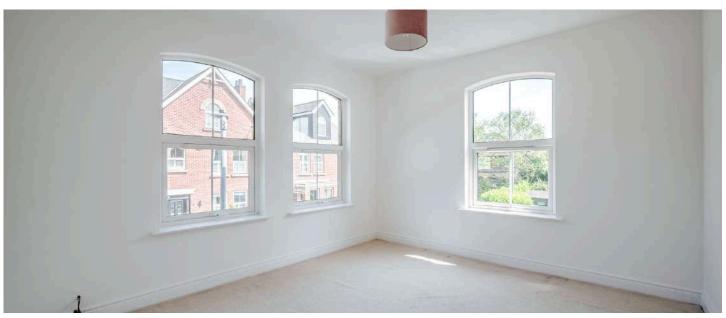

#### First Floor

- Reception Porch
- Kitchen/Diner 13'10" x 10'7"
- Living Room 13'0" x 11'1"
- Bedroom One 11'7" x 10'8"
- Bedroom Two 13'10" x 8'3"

#### Second Floor

- Landing
- Roof Space
- Family Bathroom
- Bedroom Three 16'9" x 12'8"