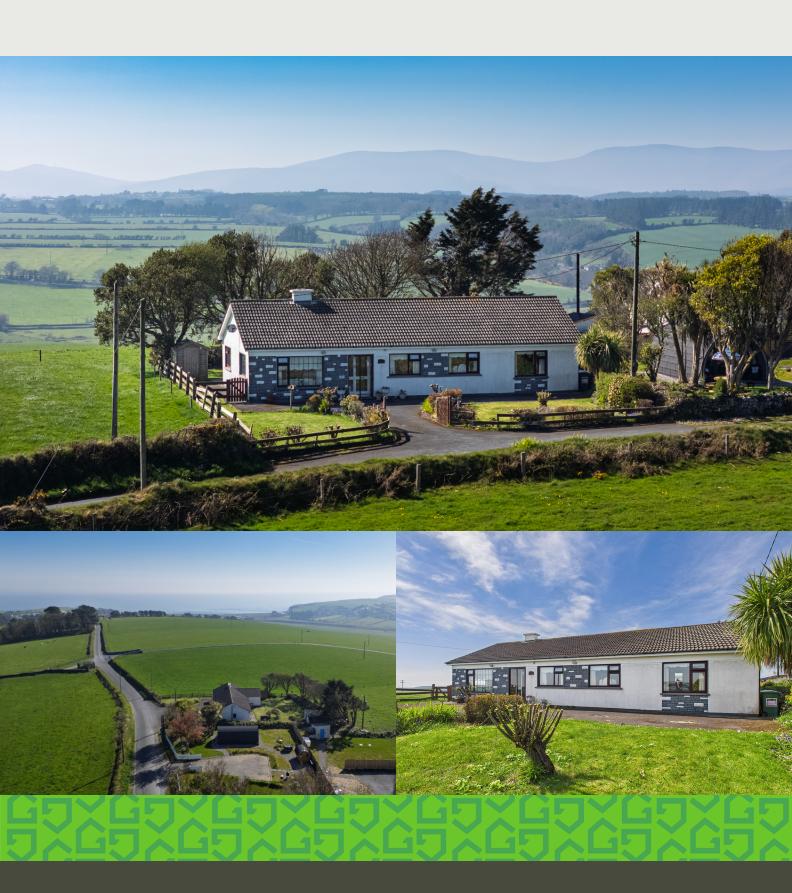

Ballinasisla Bonmahon Waterford

€395,000

PRSA Licence No. 001644-001882 This spacious five-bedroom detached bungalow presents a rare opportunity to enjoy coastal living in one of Ireland's most picturesque locations. Boasting coastal and mountain views and set just minutes from the beach and village of Bonmahon, the property offers huge potential as a family home or holiday retreat.

Set on generous grounds with mature gardens to the front and rear, this home enjoys a peaceful countryside backdrop and ample off-road parking. The west-facing back garden captures abundant light, filling the home with natural brightness throughout the day creating a warm, inviting atmosphere. Inside, while the property has been well maintained over the years, it is now in need of modernisation throughout—offering the perfect blank canvas for those looking to put their own stamp on a home by the sea.

The accommodation includes an entrance hall, a bright living room with coastal sea views, a separate lounge, a kitchen, main bathroom, five bedrooms, and an additional shower room. The layout is flexible and family-friendly, ideal for both everyday living and entertaining. Features include oil-fired central heating and double-glazed windows.

Located just minutes from Bonmahon village and its beautiful sandy beach, popular with surfers, kayakers, and walkers, the property is perfectly placed for outdoor lovers. It is also situated just minutes from the Copper Coast UNESCO Global Geopark, renowned for its stunning geological heritage and breathtaking coastal scenery. Bonmahon is a vibrant coastal community with local amenities including shops, a pub, restaurant, playground, and sports grounds—all within easy reach. For those who enjoy nature and adventure, the 46km Waterford Greenway is nearby, offering scenic walking and cycling trails. The seaside towns of Tramore and Dungarvan are around 15 - 20 minutes away, while Waterford City is easily accessible via the N25.

## **Outside and Services:**

Features: Excellent 5 bed detached bungalow with lovely coastal and mountain views.

Double glazed windows.

Oil fired central heating.

Mains water.

Septic tank.

Lovely spacious gardens to front and rear with a garden shed.