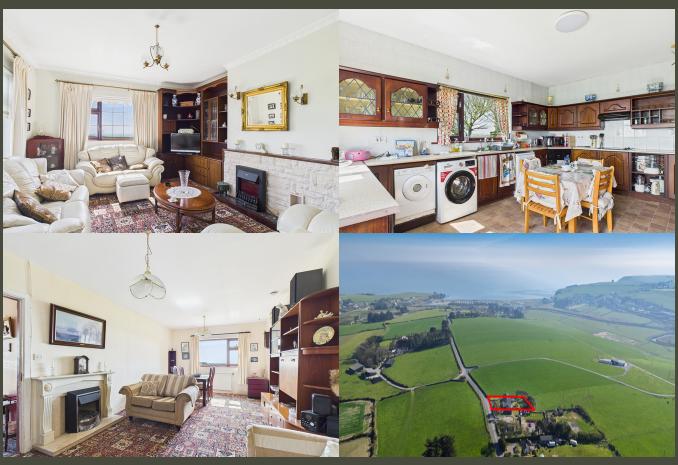

The accommodation includes an entrance hall, a bright living room with coastal sea views, a separate lounge, a kitchen, main bathroom, five bedrooms, and an additional shower room. The layout is flexible and family-friendly, ideal for both everyday living and entertaining. Features include oil-fired central heating and double-glazed windows.

Living Room:  $3.58 \text{m} \times 4.64 \text{m}$  (11' 9"  $\times 15'$  3") Bright and generously sized living room features two large windows that flood the space with natural light and offer coastal sea views. A decorative fireplace and built-in shelving add charm to the room.

Lounge/Dining Room: 3.58m x 6.67m (11' 9" x 21' 11") Generously proportioned with carpet flooring, featuring a charming fireplace with decorative surround as a focal point. A large picture window floods the space with natural light and offers lovely coastal views, creating a bright and inviting atmosphere.

Kitchen: 3.64m x 5.04m (11' 11" x 16' 6") Spacious fitted kitchen featuring tiled flooring and ample countertop space with classic wooden cabinetry providing a warm, traditional feel. Includes access door leading to the rear garden.