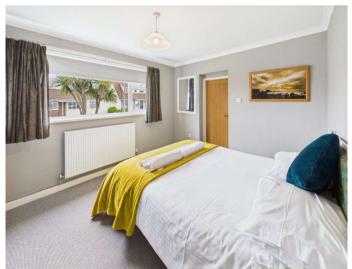

#### **Sunroom** - 20'8" x 9'4" (6.3m x 2.84m)

Ample dining space enjoying south facing aspect. Door to rear garden.

Feature fireplace and large window to the front elevation.

Double bedroom with large window to front elevation and door leading to;

### **Ensuite** - 8'4" x 6'5" (2.54m x 1.96m)

A modern spa-feel suite comprising a large walk in shower, pedestal hand wash basin and WC. Frosted window to front elevation.

Double bedroom with window to rear elevation.