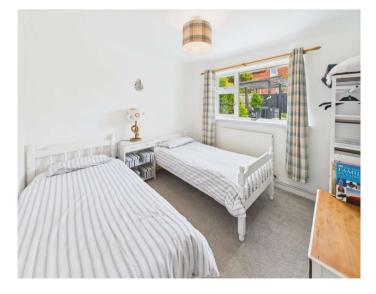

### **Ensuite** - 8'4" x 6'5" (2.54m x 1.96m)

A modern spa-feel suite comprising a large walk in shower, pedestal hand wash basin and WC. Frosted window to front elevation.

Double bedroom with window to rear elevation.