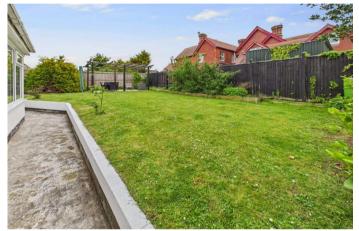

> **Outside** - The property is approached via an entrance driveway providing off road parking. The front gardens are principally laid to lawn with a variety of attractive mature shrubs and plants bordering. The rear gardens are also laid to lawn with a patio area and pergola providing seating for

# **Changing Lifestyles**

an ideal spot for alfresco dining. There is pedestrian access to the side of the property.

Store - Useful storage space adjoining the rear of the ensuite accessed via the back of the property with power and liahtina.