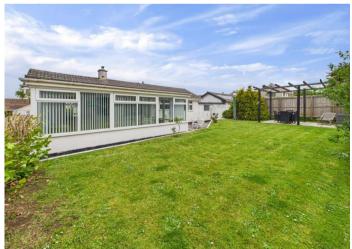

> **Outside** - The property is approached via an entrance driveway providing off road parking. The front gardens are principally laid to lawn with a variety of attractive mature shrubs and plants bordering. The rear gardens are also laid to lawn with a patio area and pergola providing seating for

# **Changing Lifestyles**

an ideal spot for alfresco dining. There is pedestrian access to the side of the property.

Store - Useful storage space adjoining the rear of the ensuite accessed via the back of the property with power and liahtina.