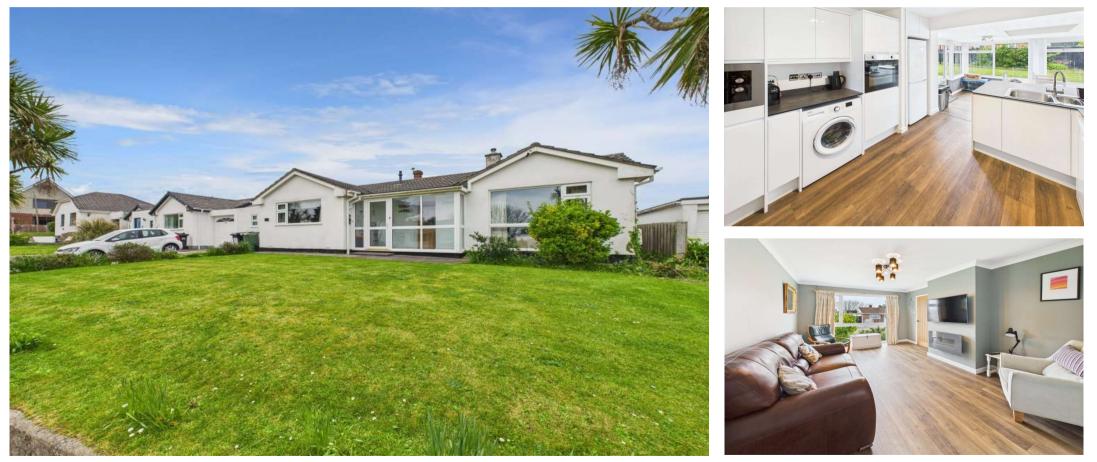

# **Changing Lifestyles**

- LINK-DETACHED BUNGALOW
- DESIRABLE LOCATION CLOSE TO TOWN AND BEACHES
- SOUTH FACING GARDEN
- USEFU<u>L STORE</u>
- DRIVEWAY PARKING
- VIEWINGS HIGHLY RECOMMENDED
- IDEAL FAMILY HOME OR INVESTMENT
  OPPORTUNITY
- EPC RATING: D
- COUNCIL TAX BAND: C

## Knot House, 12 Redwood Grove, Bude, Cornwall, EX23 8EB

bedroom, 1 en suite, link-detached bungalow in this sought after and convenient location being a short Inner Hall -  $14'10'' \times 3'10'' (4.52m \times 1.17m)$ distance from amenities and local beaches. The property has been fully renovated throughout to a very high standard and has the advantage of gas glazed windows. Attractive front and rear gardens providing off road parking and useful store room. Suitable as comfortable family home or investment property. Viewings highly recommended. EPC Rating D. Council Tax Band C.

Redwood Grove enjoys a convenient and central location within this popular coastal town supporting Living Room -  $11' \times 16' (3.35m \times 4.88m)$ a comprehensive range of shopping, schooling and recreational facilities together with its 18 hole links Bedroom 1 -  $12'4'' \times 9'10'' (3.76m \times 3m)$ aolf course and fully equipped leisure centre etc. Its three local bathing beaches all lying amidst the famed rugged North Cornish coastline provide a whole host of watersports and leisure activities together with many breath taking cliff to coastal walks etc. The bustling market town of Holsworthy lies within 10 miles inland while the port and market **Bedroom 2** -  $9'9'' \times 9'9'' (2.97m \times 2.97m)$ town of Bideford is some 28 miles in a north-easterly direction providing a convenient access to the A39 North Devon link road, which connects in turn to of Okehampton lying on the fringes of Dartmoor National Park is some 35 miles and links to the A30 which connects in turn to the Cathedral City of Exeter with its airport. Intercity railway network and motorway links etc.

## An opportunity to acquire this immaculate 2 Entrance Porch - $11'7'' \times 4'2'' (3.53m \times 1.27m)$

Loft access point and built in storage cupboard.

### **Kitchen** - 9'9" x 9'3" (2.97m x 2.82m)

A modern fitted kitchen comprising a range of base and wall fired central heating complemented by double mounted units with work surfaces over incorporating a 11/2 sink and drainer unit with mixer tap. Plumbing and recess for washing machine & dishwasher. Space for fridge/freezer. with outside seating space, entrance driveway Integrated eye level oven and microwave, 4 ring hob with extractor system over. This open plan space offers a breakfast bar and plenty of natural light opening into the Sunroom.

#### **Sunroom** - 20'8" x 9'4" (6.3m x 2.84m)

Ample dining space enjoying south facing aspect. Door to rear garden.

Feature fireplace and large window to the front elevation.

Double bedroom with large window to front elevation and door leading to;

### **Ensuite** - 8'4" x 6'5" (2.54m x 1.96m)

A modern spa-feel suite comprising a large walk in shower, pedestal hand wash basin and WC. Frosted window to front elevation.

Double bedroom with window to rear elevation.

#### **Shower Room** - 4'10" x 6'11" (1.47m x 2.1m)

A fitted suite comprising an enclosed double shower cubicle, Barnstaple, Tiverton and the M5 motorway. The town pedestal hand wash basin and WC. Window to rear elevation.

> **Outside** - The property is approached via an entrance driveway providing off road parking. The front gardens are principally laid to lawn with a variety of attractive mature shrubs and plants bordering. The rear gardens are also laid to lawn with a patio area and pergola providing seating for