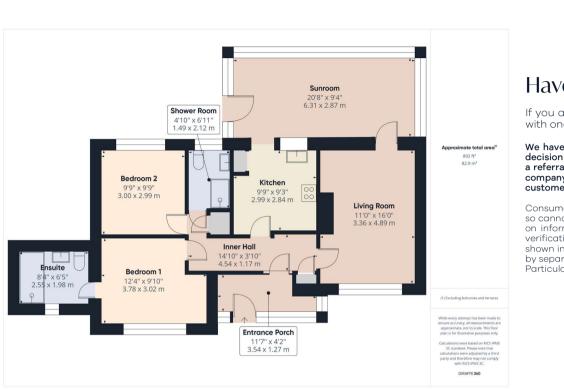

## Knot House, 12 Redwood Grove, Bude, Cornwall, EX23 8EB

bedroom, 1 en suite, link-detached bungalow in this sought after and convenient location being a short Inner Hall -  $14'10'' \times 3'10'' (4.52m \times 1.17m)$ distance from amenities and local beaches. The property has been fully renovated throughout to a very high standard and has the advantage of gas glazed windows. Attractive front and rear gardens providing off road parking and useful store room. Suitable as comfortable family home or investment property. Viewings highly recommended. EPC Rating D. Council Tax Band C.

Redwood Grove enjoys a convenient and central location within this popular coastal town supporting Living Room -  $11' \times 16' (3.35m \times 4.88m)$ a comprehensive range of shopping, schooling and recreational facilities together with its 18 hole links Bedroom 1 -  $12'4'' \times 9'10'' (3.76m \times 3m)$ aolf course and fully equipped leisure centre etc. Its three local bathing beaches all lying amidst the famed rugged North Cornish coastline provide a whole host of watersports and leisure activities together with many breath taking cliff to coastal walks etc. The bustling market town of Holsworthy lies within 10 miles inland while the port and market **Bedroom 2** -  $9'9'' \times 9'9'' (2.97m \times 2.97m)$ town of Bideford is some 28 miles in a north-easterly direction providing a convenient access to the A39 North Devon link road, which connects in turn to of Okehampton lying on the fringes of Dartmoor National Park is some 35 miles and links to the A30 which connects in turn to the Cathedral City of Exeter with its airport. Intercity railway network and motorway links etc.

## An opportunity to acquire this immaculate 2 Entrance Porch - $11'7'' \times 4'2'' (3.53m \times 1.27m)$

Loft access point and built in storage cupboard.

### **Kitchen** - 9'9" x 9'3" (2.97m x 2.82m)

A modern fitted kitchen comprising a range of base and wall fired central heating complemented by double mounted units with work surfaces over incorporating a 11/2 sink and drainer unit with mixer tap. Plumbing and recess for washing machine & dishwasher. Space for fridge/freezer. with outside seating space, entrance driveway Integrated eye level oven and microwave, 4 ring hob with extractor system over. This open plan space offers a breakfast bar and plenty of natural light opening into the Sunroom.

#### **Sunroom** - 20'8" x 9'4" (6.3m x 2.84m)

Ample dining space enjoying south facing aspect. Door to rear garden.

Feature fireplace and large window to the front elevation.

Double bedroom with large window to front elevation and door leading to;

### **Ensuite** - 8'4" x 6'5" (2.54m x 1.96m)

A modern spa-feel suite comprising a large walk in shower, pedestal hand wash basin and WC. Frosted window to front elevation.

Double bedroom with window to rear elevation.

#### **Shower Room** - 4'10" x 6'11" (1.47m x 2.1m)

A fitted suite comprising an enclosed double shower cubicle, Barnstaple, Tiverton and the M5 motorway. The town pedestal hand wash basin and WC. Window to rear elevation.