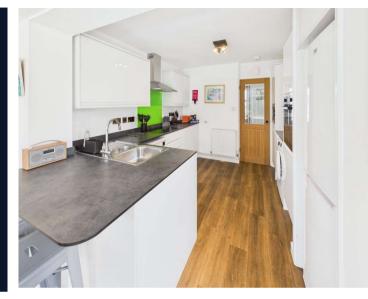

### **Kitchen** - 9'9" x 9'3" (2.97m x 2.82m)

A modern fitted kitchen comprising a range of base and wall fired central heating complemented by double mounted units with work surfaces over incorporating a 11/2 sink and drainer unit with mixer tap. Plumbing and recess for washing machine & dishwasher. Space for fridge/freezer. with outside seating space, entrance driveway Integrated eye level oven and microwave, 4 ring hob with extractor system over. This open plan space offers a breakfast bar and plenty of natural light opening into the Sunroom.