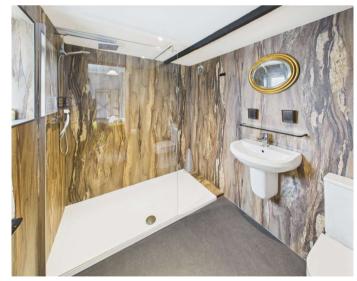

### **Ensuite** - 8'4" x 6'5" (2.54m x 1.96m)

A modern spa-feel suite comprising a large walk in shower, pedestal hand wash basin and WC. Frosted window to front elevation.

Double bedroom with window to rear elevation.

#### **Shower Room** - 4'10" x 6'11" (1.47m x 2.1m)

A fitted suite comprising an enclosed double shower cubicle, Barnstaple, Tiverton and the M5 motorway. The town pedestal hand wash basin and WC. Window to rear elevation.