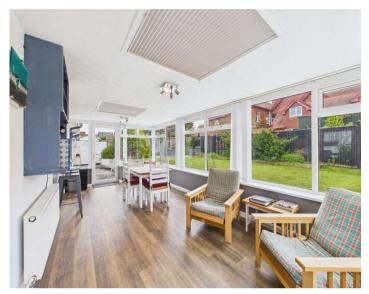

#### **Sunroom** - 20'8" x 9'4" (6.3m x 2.84m)

Ample dining space enjoying south facing aspect. Door to rear garden.

Feature fireplace and large window to the front elevation.

Double bedroom with large window to front elevation and door leading to;