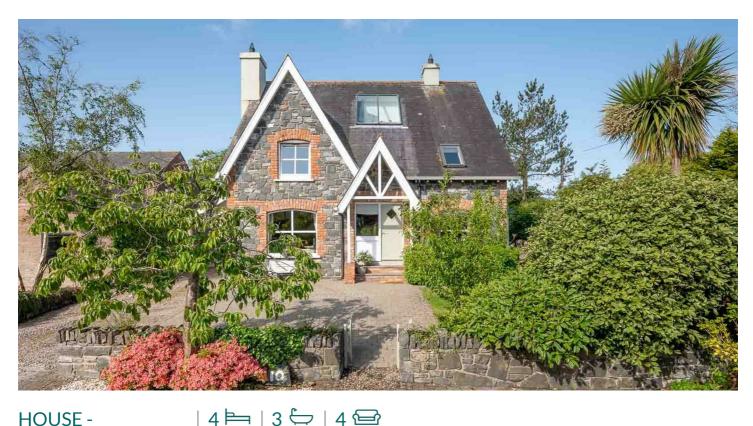

# 10 STOCKBRIDGE ROAD

**DONAGHADEE BT21 0PN** 

Offers Around

£579,950

## HOUSE -DETACHED

### Add text here

- Magnificent Detached Family Home in Prestigious and Highly Sought After Location Just off Warren Road
- The Property Possesses that All Important Feeling of Warmth and Ambiance
- Charm and Character in Abundance
- Bright, Spacious and Flexible Accommodation Providing a Range of Different Layouts
- Picturesque Views of Donaghadee Sound, Copeland Islands, Irish Sea and Beyond
- Reception/Dining Hall with Attractive Sandstone Fireplace and Hearth, Gas Coal Effect Fire, Solid Oak Floor and Built-in Window Seat
- Drawing Room with Attractive Carved Fireplace and Open Fire
- Oak Fitted Kitchen with Granite Work Surfaces, Large Island Unit and Remote Control Velux Windows, Open Plan to Casual Dining/Family Area
- Casual Dining/Family Area with Cast Iron Wood Burning Stove and uPVC Double Glazed French Doors to Rear Garden
- Living Room with Picturesque Views of Donaghadee Sound, Copeland Islands, Irish Sea and Beyond as Well as Gazco Fire and Study Area