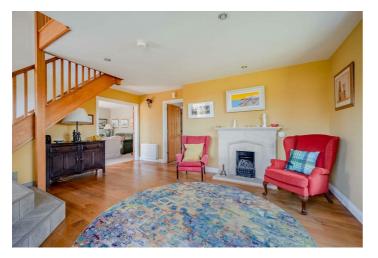

### Add text here

- Magnificent Detached Family Home in Prestigious and Highly Sought After Location Just off Warren Road
- The Property Possesses that All Important Feeling of Warmth and Ambiance
- Charm and Character in Abundance
- Bright, Spacious and Flexible Accommodation Providing a Range of Different Layouts
- Picturesque Views of Donaghadee Sound, Copeland Islands, Irish Sea and Beyond
- Reception/Dining Hall with Attractive Sandstone Fireplace and Hearth, Gas Coal Effect Fire, Solid Oak Floor and Built-in Window Seat
- Drawing Room with Attractive Carved Fireplace and Open Fire
- Oak Fitted Kitchen with Granite Work Surfaces, Large Island Unit and Remote Control Velux Windows, Open Plan to Casual Dining/Family Area
- Casual Dining/Family Area with Cast Iron Wood Burning Stove and uPVC Double Glazed French Doors to Rear Garden
- Living Room with Picturesque Views of Donaghadee Sound, Copeland Islands, Irish Sea and Beyond as Well as Gazco Fire and Study Area