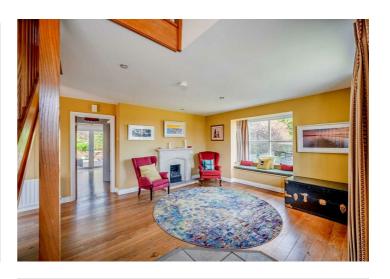

### Add text here

- Magnificent Detached Family Home in Prestigious and Highly Sought After Location Just off Warren Road
- The Property Possesses that All Important Feeling of Warmth and Ambiance
- Charm and Character in Abundance
- Bright, Spacious and Flexible Accommodation Providing a Range of Different Layouts
- Picturesque Views of Donaghadee Sound, Copeland Islands, Irish Sea and Beyond
- Reception/Dining Hall with Attractive Sandstone Fireplace and Hearth, Gas Coal Effect Fire, Solid Oak Floor and Built-in Window Seat
- Drawing Room with Attractive Carved Fireplace and Open Fire
- Oak Fitted Kitchen with Granite Work Surfaces, Large Island Unit and Remote Control Velux Windows, Open Plan to Casual Dining/Family Area
- Casual Dining/Family Area with Cast Iron Wood Burning Stove and uPVC Double Glazed French Doors to Rear Garden
- Living Room with Picturesque Views of Donaghadee Sound, Copeland Islands, Irish Sea and Beyond as Well as Gazco Fire and Study Area

LANDING: ROOM: LIVING ROOM:

(19'6" x 12'9") (14'0" x 13'5") BEDROOM (1):

(17'5" x 12'8") **INNER** LANDING:.

HALLWAY: **ENSUITE** Outside

SHOWER ROOM: **DOWNSTAIRS** 

**ATTACHED** BEDROOM (2): WC:

GARAGE: (9'9" x 9'4")