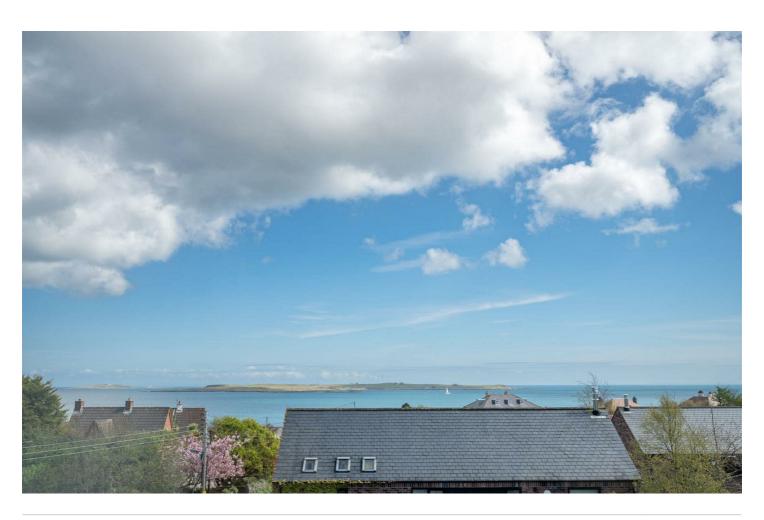

### Add text here

- Magnificent Detached Family Home in Prestigious and Highly Sought After Location Just off Warren Road
- The Property Possesses that All Important Feeling of Warmth and Ambiance
- Charm and Character in Abundance
- Bright, Spacious and Flexible Accommodation Providing a Range of Different Layouts
- Picturesque Views of Donaghadee Sound, Copeland Islands, Irish Sea and Beyond
- Reception/Dining Hall with Attractive Sandstone Fireplace and Hearth, Gas Coal Effect Fire, Solid Oak Floor and Built-in Window Seat
- Drawing Room with Attractive Carved Fireplace and Open Fire
- Oak Fitted Kitchen with Granite Work Surfaces, Large Island Unit and Remote Control Velux Windows, Open Plan to Casual Dining/Family Area
- Casual Dining/Family Area with Cast Iron Wood Burning Stove and uPVC Double Glazed French Doors to Rear Garden
- Living Room with Picturesque Views of Donaghadee Sound, Copeland Islands, Irish Sea and Beyond as Well as Gazco Fire and Study Area

### THE LOCAL AREA

Scan QR code for more details and to arrange a viewing.