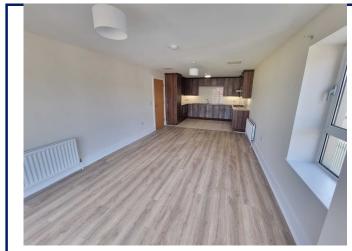

## Kitchen / Living / Dining Room

27'10" x 11'10" (8.48m x 3.6m)

Luxury fitted kitchen with an excellent range of high and low level units and laminate work tops. One and a half bowl stainless steel single drainer sink unit with mixer tap. 4 ring gas hob, stainless steel extractor fan and single oven. Integrated fridge/freezer, dishwasher and washing machine. Tiled flooring to kitchen area and laminate flooring to dining/living area.