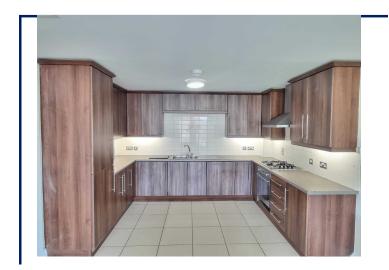

## Kitchen / Living / Dining Room

27'10" x 11'10" (8.48m x 3.6m)

Luxury fitted kitchen with an excellent range of high and low level units and laminate work tops. One and a half bowl stainless steel single drainer sink unit with mixer tap. 4 ring gas hob, stainless steel extractor fan and single oven. Integrated fridge/freezer, dishwasher and washing machine. Tiled flooring to kitchen area and laminate flooring to dining/living area.