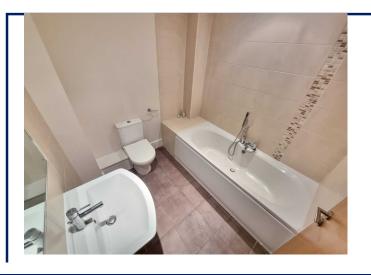

### **Bathroom**

7'1" x 6'9" (2.16m x 2.06m)

Modern white suite comprising low flush WC, wall mounted wash hand basin with mixer tap and panelled bath with mixer tap and handheld shower attachment. Tiled flooring and partially tiled walls. Recessed spotlights and extractor fan.