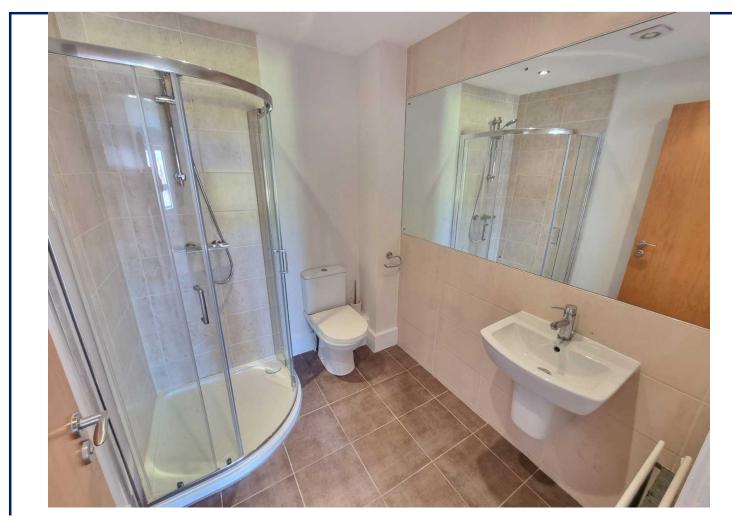

## **En Suite**

Contemporary white suite comprising low flush

WC. wall mounted wash hand basin with mixer tap and enclosed shower cubicle with thermostatically controlled shower. Tiled flooring and partially tiled walls. Recessed spotlights and extractor fan

### **Bathroom**

7'1" x 6'9" (2.16m x 2.06m)

Modern white suite comprising low flush WC, wall mounted wash hand basin with mixer tap and panelled bath with mixer tap and handheld shower attachment. Tiled flooring and partially tiled walls. Recessed spotlights and extractor fan.