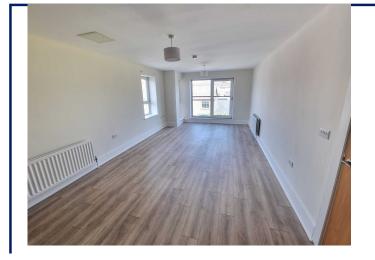

## Kitchen / Living / Dining Room

27'10" x 11'10" (8.48m x 3.6m)

Luxury fitted kitchen with an excellent range of high and low level units and laminate work tops. One and a half bowl stainless steel single drainer sink unit with mixer tap. 4 ring gas hob, stainless steel extractor fan and single oven. Integrated fridge/freezer, dishwasher and washing machine. Tiled flooring to kitchen area and laminate flooring to dining/living area.