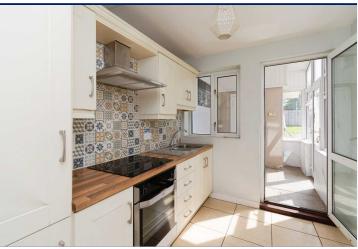

## Fitted Kitchen/ Dining Area

17' x 9'5" (5.18m x 2.87m)

An array of high and low level units, single drainer stainless steel unit, built-in oven and hob unit. laminate work tops, tiled flooring.