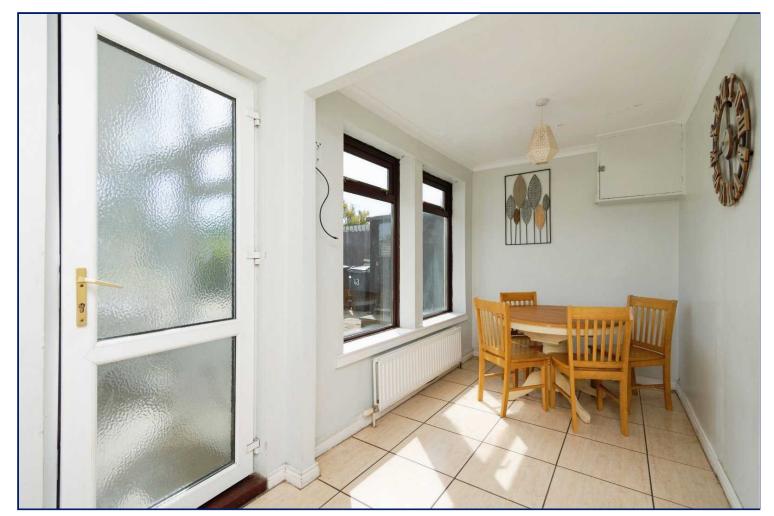

## Fitted Kitchen/ Dining Area

17' x 9'5" (5.18m x 2.87m)

An array of high and low level units, single drainer stainless steel unit, built-in oven and hob unit. laminate work tops, tiled flooring.

#### **Rear Hallway**

8'6" x 6'11" (2.6m x 2.1m) Leading to utility Room