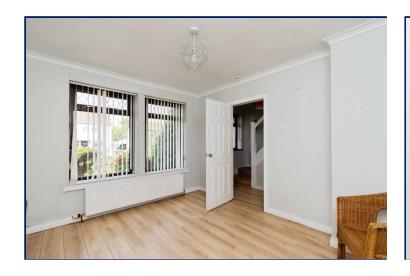

### **Living Room**

12'1" x 10'3" (3.68m x 3.12m) Feature fireplace, laminate flooring