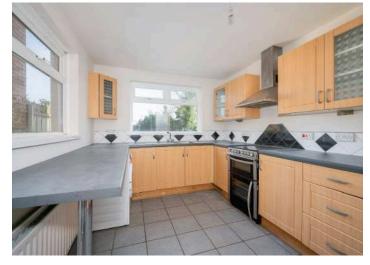

#### Ground Floor

- Entrance Hall
- Lounge/Dining Room 20'2" x 10'3"
- Kitchen 13'5" x 8'8"