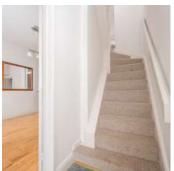

#### Ground Floor

- Entrance Hall
- Lounge/Dining Room 20'2" x 10'3"
- Kitchen 13'5" x 8'8"

#### First Floor

- Bedroom One 13'6" x 10"
- Bedroom Two 13'5" x 8'8"
- Bathroom

## Second Floor

- Landing
- Bedroom Three 17'6" x13'6"