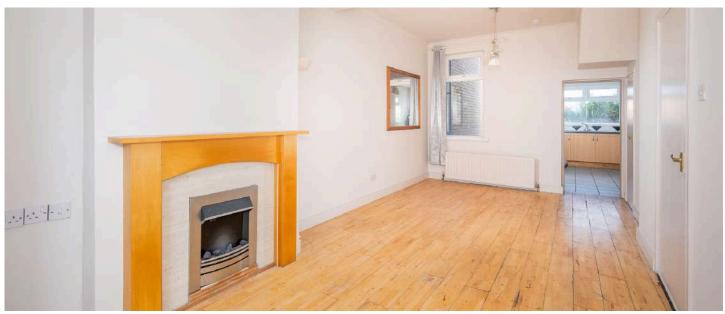

#### Ground Floor

- Entrance Hall
- Lounge/Dining Room 20'2" x 10'3"
- Kitchen 13'5" x 8'8"