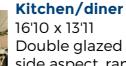

Double glazed door, double glazed window to side aspect, range of low level units with roll edge worktops, built in stainless steel oven & four ring hob, radiator, stairs to mezzanine.