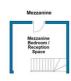

t in 1.5 bowl stainless steel sink & drainer with mixer tap over.







Lounge

16'10 x 11'2

Double glazed window to side aspect, two sets of double glazed double doors to rear & side aspect, radiator, wood flooring.



### Mezzanine

Double glazed door to rear aspect.



#### Hall

Double glazed window to side aspects, wood flooring, doors to.







#### W

White suite comprising, low flush Wc, wash hand basin set on vanity unit.



### **Bedroom one**

16'6 x 15'7

Double glazed window to front aspect, radiator, open plan to en-suite.



#### **En-suite**

Double glazed window to side aspect, wet room style, white suite comprising, low flush Wc, wash hand basin set on vanity unit, fully tiled walls, ceramic tiled floor.



### **Garden & grounds**

At the rear there is a garden.













Floor plan

THINKING OF SELLING?
ALL TYPES OF PROPERTIES REQUIRED
CALL US FOR A FREE NO OBLIGATION
VALUATION

UPS CARRICKFERGUS T: 028 93365986 E:carrickfergus@ulsterpropertysales.co.uk





NETWORK STRENGTH - LOCAL KNOWLEDGE











NETWORK STRENGTH - LOCAL KNOWLEDGE

## Larne Road (continued)

NETWORK STRENGTH - LOCAL KNOWLEDGE

## Larne Road (continued)

NETWORK STRENGTH - LOCAL KNOWLEDGE

Please note that we have not tested the services or systems in this property. Purchasers should make/commission their own inspections if they feel it is necessary.

ULSTER PROPERTY SALES.CO.UK