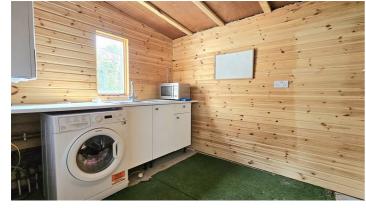

## Lean to utility room

Double glazed window to rear aspect, low level storage units, built in 1.5 bowl stainless steel sink & drainer with mixer tap over.

Lounge

16'10 x 11'2

Double glazed window to side aspect, two sets of double glazed double doors to rear & side aspect, radiator, wood flooring.