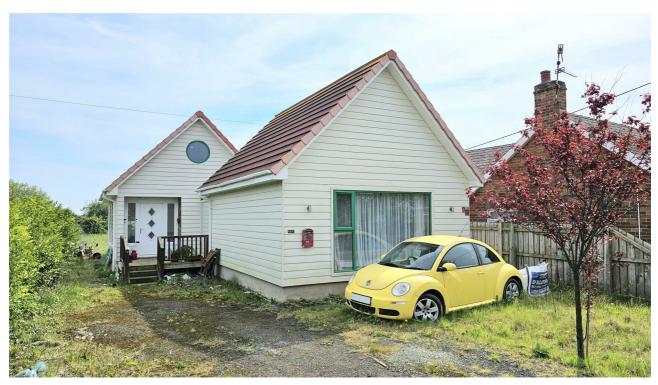

# 95 LARNE ROAD CARRICKFERGUS BT38 7NH

Detached house
One/two bedrooms
Master bedroom open plan to wet room shower area
Kitchen diner with white units
Dining area split level open plan to the lounge
Lounge boasts two sets of double doors to the rear garden
Staircase leading from the kitchen diner to a Mezzanine reception space/bedroom
Separate Wc and lean-to utility room
Double glazing and gas heating system
Gardens at the rear with a southerly aspect
NON STANDARD CONSTRUCTION

## Offers Around £119,950

VIEWINGS INVITED FROM CASH PURCHASERS ONLY

Tenure: Freehold

Viewing: Please contact Carrickfergus Branch Tel: 028 9336 5986

HI STEP PROPERTY SALES COLIK

ANDERSONSTOWN 028 9060 5200 BALLYHACKAMORE 028 9047 1515 BALLYMENA 028 2565 7700