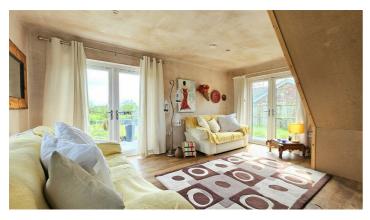

## Lean to utility room

Double glazed window to rear aspect, low level storage units, built in 1.5 bowl stainless steel sink & drainer with mixer tap over.

Lounge

16'10 x 11'2

Double glazed window to side aspect, two sets of double glazed double doors to rear & side aspect, radiator, wood flooring.