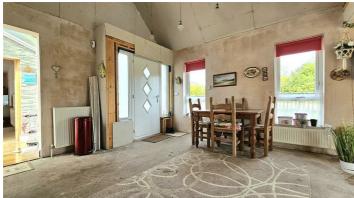

## Lean to utility room

Double glazed window to rear aspect, low level storage units, built in 1.5 bowl stainless steel sink & drainer with mixer tap over.

Lounge

16'10 x 11'2

Double glazed window to side aspect, two sets of double glazed double doors to rear & side aspect, radiator, wood flooring.

### Mezzanine

Double glazed door to rear aspect.

#### Hall

Double glazed window to side aspects, wood flooring, doors to.