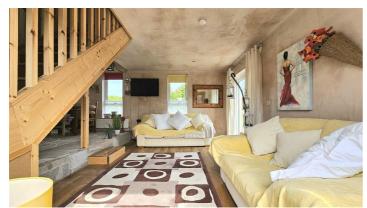

## Lean to utility room

Double glazed window to rear aspect, low level storage units, built in 1.5 bowl stainless steel sink & drainer with mixer tap over.

Lounge

16'10 x 11'2

Double glazed window to side aspect, two sets of double glazed double doors to rear & side aspect, radiator, wood flooring.