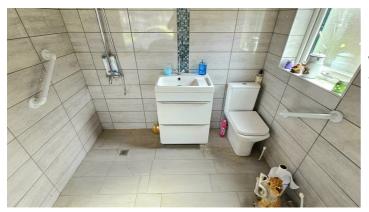

#### W

White suite comprising, low flush Wc, wash hand basin set on vanity unit.

#### **En-suite**

Double glazed window to side aspect, wet room style, white suite comprising, low flush Wc, wash hand basin set on vanity unit, fully tiled walls, ceramic tiled floor.