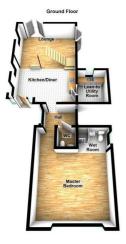

# 95 LARNE ROAD CARRICKFERGUS BT38 7NH

Detached house
One/two bedrooms
Master bedroom open plan to wet room shower area
Kitchen diner with white units
Dining area split level open plan to the lounge
Lounge boasts two sets of double doors to the rear garden
Staircase leading from the kitchen diner to a Mezzanine reception space/bedroom
Separate Wc and lean-to utility room
Double glazing and gas heating system
Gardens at the rear with a southerly aspect
NON STANDARD CONSTRUCTION

Double glazed door, double glazed window to side aspect, range of low level units with roll edge worktops, built in stainless steel oven & four ring hob, radiator, stairs to mezzanine.

## Lean to utility room

Double glazed window to rear aspect, low level storage units, built in 1.5 bowl stainless steel sink & drainer with mixer tap over.

Lounge

16'10 x 11'2

Double glazed window to side aspect, two sets of double glazed double doors to rear & side aspect, radiator, wood flooring.

### Mezzanine

Double glazed door to rear aspect.

#### Hall

Double glazed window to side aspects, wood flooring, doors to.

#### W

White suite comprising, low flush Wc, wash hand basin set on vanity unit.

### **Bedroom one**

16'6 x 15'7

Double glazed window to front aspect, radiator, open plan to en-suite.

#### **En-suite**

Double glazed window to side aspect, wet room style, white suite comprising, low flush Wc, wash hand basin set on vanity unit, fully tiled walls, ceramic tiled floor.

### **Garden & grounds**

At the rear there is a garden.

Floor plan

THINKING OF SELLING?
ALL TYPES OF PROPERTIES REQUIRED
CALL US FOR A FREE NO OBLIGATION
VALUATION

UPS CARRICKFERGUS T: 028 93365986 E:carrickfergus@ulsterpropertysales.co.uk