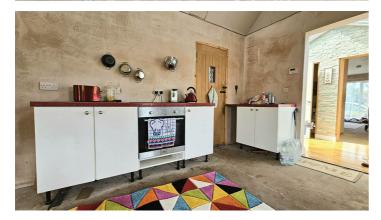

Double glazed door, double glazed window to side aspect, range of low level units with roll edge worktops, built in stainless steel oven & four ring hob, radiator, stairs to mezzanine.