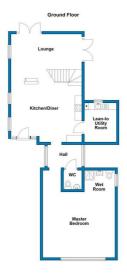

Double glazed door, double glazed window to side aspect, range of low level units with roll edge worktops, built in stainless steel oven & four ring hob, radiator, stairs to mezzanine.

## Lean to utility room

Double glazed window to rear aspect, low level storage units, built in 1.5 bowl stainless steel sink & drainer with mixer tap over.

Lounge

16'10 x 11'2

Double glazed window to side aspect, two sets of double glazed double doors to rear & side aspect, radiator, wood flooring.

#### Hall

Double glazed window to side aspects, wood flooring, doors to.

#### W

White suite comprising, low flush Wc, wash hand basin set on vanity unit.

### **Bedroom one**

16'6 x 15'7

Double glazed window to front aspect, radiator, open plan to en-suite.

#### **En-suite**

Double glazed window to side aspect, wet room style, white suite comprising, low flush Wc, wash hand basin set on vanity unit, fully tiled walls, ceramic tiled floor.

### **Garden & grounds**

At the rear there is a garden.

Floor plan

THINKING OF SELLING?
ALL TYPES OF PROPERTIES REQUIRED
CALL US FOR A FREE NO OBLIGATION
VALUATION

UPS CARRICKFERGUS T: 028 93365986 E:carrickfergus@ulsterpropertysales.co.uk