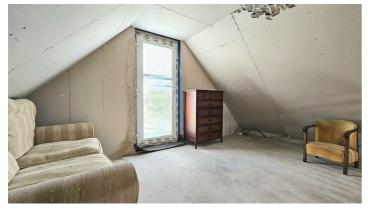

### Mezzanine

Double glazed door to rear aspect.

# 95 LARNE ROAD CARRICKFERGUS BT38 7NH

Detached house
One/two bedrooms
Master bedroom open plan to wet room shower area
Kitchen diner with white units
Dining area split level open plan to the lounge
Lounge boasts two sets of double doors to the rear garden
Staircase leading from the kitchen diner to a Mezzanine reception space/bedroom
Separate Wc and lean-to utility room
Double glazing and gas heating system
Gardens at the rear with a southerly aspect
NON STANDARD CONSTRUCTION