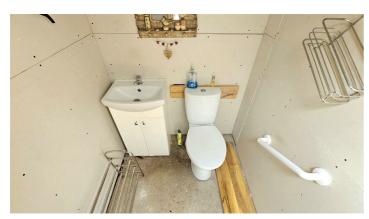

#### W

White suite comprising, low flush Wc, wash hand basin set on vanity unit.