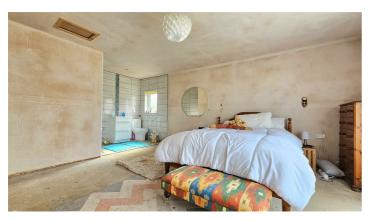

### **Bedroom one**

16'6 x 15'7

Double glazed window to front aspect, radiator, open plan to en-suite.

#### **En-suite**

Double glazed window to side aspect, wet room style, white suite comprising, low flush Wc, wash hand basin set on vanity unit, fully tiled walls, ceramic tiled floor.