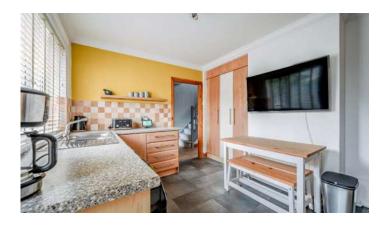

### Ground Floor

- Reception Hall
- Lounge 13'6" x 13'4" •
- Kitchen 13'4" x 10'2" •
- Shower Room 6'8" x 5'9" •