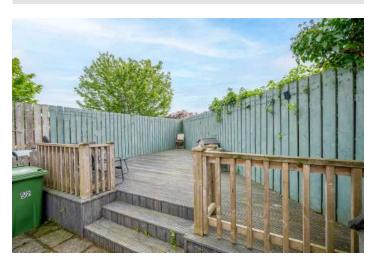

# **KEY FEATURES**

- Spacious Mid Terrace Property
- Lounge with Square Bay Window
- Fitted Kitchen with Ample Dining Area and Access to Rear Garden
- Ground Floor Shower Room
- Three Bedrooms to the First Floor
- Oil Fired Central Heating
- uPVC Double Glazing
- Front Forecourt and Rear Garden Laid in Paving and Raised Deck Area
- Suitable for a Range of Purchasers
- Popular and Convenient Location Close to Schools, Holywood Town Centre and to Bus and Rail Networks
- Ultrafast Broadband Available

#### Outside

- Garden Store
- Enclosed Paved Rear Gardens with Raise Timber Decking, Rear Garden with Southerly Aspect, Ideal Space for outdoor Entertaining or Children at Play. Outdoor Power Sockets and Water Tap, Front Gardens Laid in Lawns, Pathway to Front Door