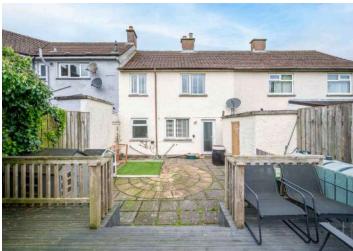

# **KEY FEATURES**

- Spacious Mid Terrace Property
- Lounge with Square Bay Window
- Fitted Kitchen with Ample Dining Area and Access to Rear Garden
- Ground Floor Shower Room
- Three Bedrooms to the First Floor
- Oil Fired Central Heating
- uPVC Double Glazing
- Front Forecourt and Rear Garden Laid in Paving and Raised Deck Area
- Suitable for a Range of Purchasers
- Popular and Convenient Location Close to Schools, Holywood Town Centre and to Bus and Rail Networks
- Ultrafast Broadband Available

#### Outside

- Garden Store
- Enclosed Paved Rear Gardens with Raise Timber Decking, Rear Garden with Southerly Aspect, Ideal Space for outdoor Entertaining or Children at Play. Outdoor Power Sockets and Water Tap, Front Gardens Laid in Lawns, Pathway to Front Door