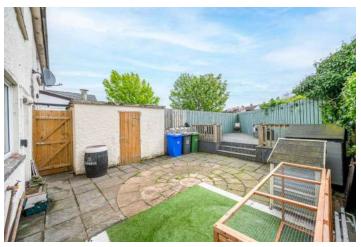

# **KEY FEATURES**

- Spacious Mid Terrace Property
- Lounge with Square Bay Window
- Fitted Kitchen with Ample Dining Area and Access to Rear Garden
- Ground Floor Shower Room
- Three Bedrooms to the First Floor
- Oil Fired Central Heating
- uPVC Double Glazing
- Front Forecourt and Rear Garden Laid in Paving and Raised Deck Area
- Suitable for a Range of Purchasers
- Popular and Convenient Location Close to Schools, Holywood Town Centre and to Bus and Rail Networks
- Ultrafast Broadband Available

#### Outside

- Garden Store
- Enclosed Paved Rear Gardens with Raise Timber Decking, Rear Garden with Southerly Aspect, Ideal Space for outdoor Entertaining or Children at Play. Outdoor Power Sockets and Water Tap, Front Gardens Laid in Lawns, Pathway to Front Door