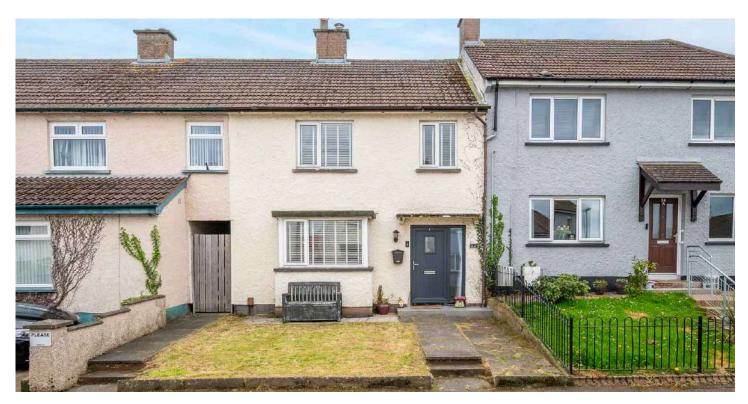

# 52 EAST LINK

Holywood, BT18 9PQ

Offers around £155,000

JOHNMINNIS.CO.UK 🛛 🖬 🖸 🖉 🕹

# TERRACE | 3 🛏 | 1 🗁 | 1 🖼

52 East Link is a spacious and well-appointed mid-terrace home ideally located just off Abbey Ring in the ever-popular town of Holywood. This property offers comfortable and versatile living with three bedrooms, generous reception space, and a superb outdoor area.

# **KEY FEATURES**

- Spacious Mid Terrace Property
- Lounge with Square Bay Window
- Fitted Kitchen with Ample Dining Area and Access to Rear Garden
- Ground Floor Shower Room
- Three Bedrooms to the First Floor
- Oil Fired Central Heating
- uPVC Double Glazing
- Front Forecourt and Rear Garden Laid in Paving and Raised Deck Area
- Suitable for a Range of Purchasers
- Popular and Convenient Location Close to Schools, Holywood Town Centre and to Bus and Rail Networks
- Ultrafast Broadband Available