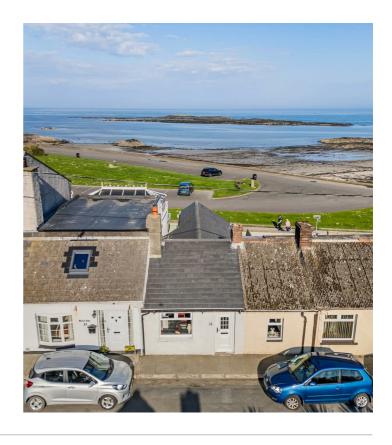

## Add text here

- Mid-Terrace Property Located In Popular Residential Area with No Onward Chain
- Property Requires Modernisation but Offers Huge Potential
- Panoramic Views of the Irish Sea
- Living Room
- Separate Kitchen
- One Bedroom with Panoramic Views of the Coast
- Bathroom with Three Piece Suite
- Oil Fired Central Heating (Which Has Not Been Tested)
- Rear Fully Enclosed Rear Garden

### THE LOCAL AREA

Scan QR code for more details and to arrange a viewing.