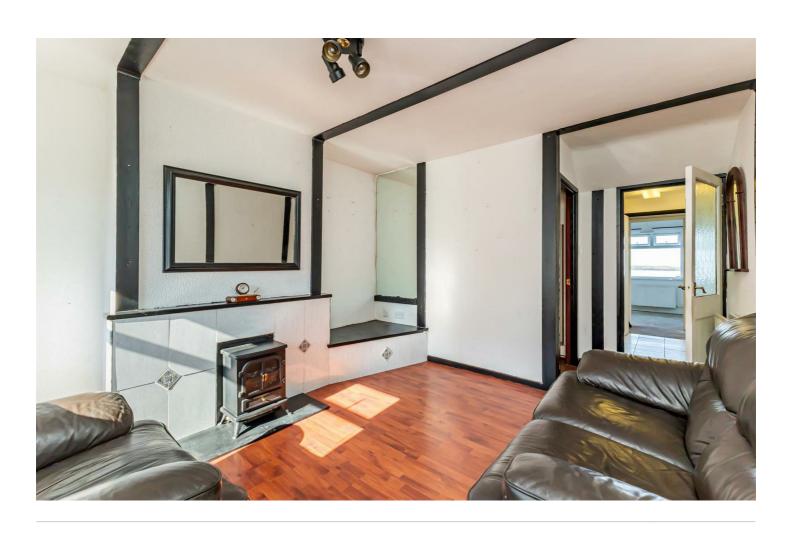

## Add text here

- Mid-Terrace Property Located In Popular Residential Area with No Onward Chain
- Property Requires Modernisation but Offers Huge Potential
- Panoramic Views of the Irish Sea
- Living Room
- Separate Kitchen
- One Bedroom with Panoramic Views of the Coast
- Bathroom with Three Piece Suite
- Oil Fired Central Heating (Which Has Not Been Tested)
- Rear Fully Enclosed Rear Garden

## **ROOM DETAILS**

Entrance

**ENTRANCE** 

PORCH:

LIVING ROOM (at

widest points)

KITCHEN:

BEDROOM (1):