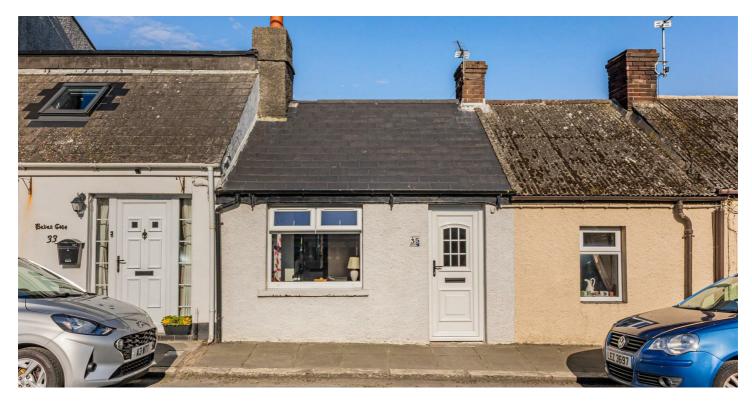

# 35 SHORE ROAD

**NEWTOWNARDS BT22 2BT** 

Offers Around

£109,950

## Add text here

- Mid-Terrace Property Located In Popular Residential Area with No Onward Chain
- Property Requires Modernisation but Offers Huge Potential
- Panoramic Views of the Irish Sea
- Living Room
- Separate Kitchen
- One Bedroom with Panoramic Views of the Coast
- Bathroom with Three Piece Suite
- Oil Fired Central Heating (Which Has Not Been Tested)
- Rear Fully Enclosed Rear Garden