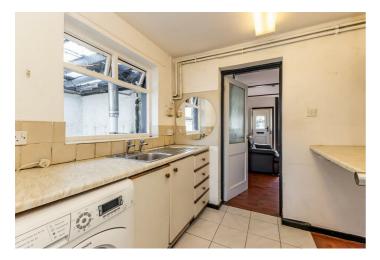

## Add text here

- Mid-Terrace Property Located In Popular Residential Area with No Onward Chain
- Property Requires Modernisation but Offers Huge Potential
- Panoramic Views of the Irish Sea
- Living Room
- Separate Kitchen
- One Bedroom with Panoramic Views of the Coast
- Bathroom with Three Piece Suite
- Oil Fired Central Heating (Which Has Not Been Tested)
- Rear Fully Enclosed Rear Garden

## **ROOM DETAILS**

Entrance

**ENTRANCE** 

PORCH:

LIVING ROOM (at

widest points)

KITCHEN:

BEDROOM (1):