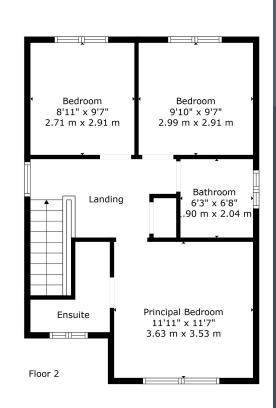

## 4 Waringfield Close, Moira

Floor 1

**TOTAL: 1341 sq. ft, 125 m2**BELOW GROUND: 826 sq. ft, 77 m2, FLOOR 2: 515 sq. ft, 48 m2
EXCLUDED AREAS: FIREPLACE: 11 sq. ft, 1 m2

Sizes And Dimensions Are Approximate. Actual May Vary.

### Features:-

- A very attractive detached dwelling enjoying a spacious site in a cul-de-sac position
- Bright and spacious entrance hallway with spindled staircase to the first floor accommodation
- Downstairs cloak room with WC and wash hand basin
- Drawing room with an elegant fireplace, inset and hearth. Open fire
- Separate family room with a feature ceiling
- Bright open plan kitchen with dining area, having a wonderfully designed kitchen with ample high and low level units with a built in double oven, inset gas hob, extractor fan and an integrated dish washer. Connecting door to the store or gym. Glazed door to the rear garden
- Three good bedrooms, master bedroom with ensuite shower room with a contemporary style suite
- Bathroom with modern suite comprising bath,
   WC and vanity wash hand basin. Partially tiled walls
- Integrated store room or gym
- Double glazed windows
- Tarmac driveway
- Oil fired central heating
- Spacious gardens with lawns to the front and rear