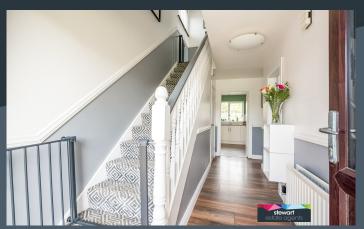

### Features:-

- A very attractive detached dwelling enjoying a spacious site in a cul-de-sac position
- Bright and spacious entrance hallway with spindled staircase to the first floor accommodation
- Downstairs cloak room with WC and wash hand basin
- Drawing room with an elegant fireplace, inset and hearth. Open fire
- Separate family room with a feature ceiling
- Bright open plan kitchen with dining area, having a wonderfully designed kitchen with ample high and low level units with a built in double oven, inset gas hob, extractor fan and an integrated dish washer. Connecting door to the store or gym. Glazed door to the rear garden
- Three good bedrooms, master bedroom with ensuite shower room with a contemporary style suite
- Bathroom with modern suite comprising bath,
   WC and vanity wash hand basin. Partially tiled walls
- Integrated store room or gym
- Double glazed windows
- Tarmac driveway
- Oil fired central heating
- Spacious gardens with lawns to the front and rear