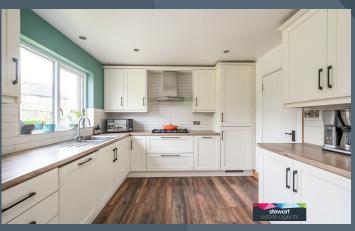

### Features:-

- A very attractive detached dwelling enjoying a spacious site in a cul-de-sac position
- Bright and spacious entrance hallway with spindled staircase to the first floor accommodation
- Downstairs cloak room with WC and wash hand basin
- Drawing room with an elegant fireplace, inset and hearth. Open fire
- Separate family room with a feature ceiling
- Bright open plan kitchen with dining area, having a wonderfully designed kitchen with ample high and low level units with a built in double oven, inset gas hob, extractor fan and an integrated dish washer. Connecting door to the store or gym. Glazed door to the rear garden
- Three good bedrooms, master bedroom with ensuite shower room with a contemporary style suite
- Bathroom with modern suite comprising bath,
   WC and vanity wash hand basin. Partially tiled walls
- Integrated store room or gym
- Double glazed windows
- Tarmac driveway
- Oil fired central heating
- Spacious gardens with lawns to the front and rear