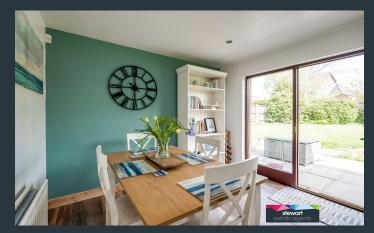

### Features:-

- A very attractive detached dwelling enjoying a spacious site in a cul-de-sac position
- Bright and spacious entrance hallway with spindled staircase to the first floor accommodation
- Downstairs cloak room with WC and wash hand basin
- Drawing room with an elegant fireplace, inset and hearth. Open fire
- Separate family room with a feature ceiling
- Bright open plan kitchen with dining area, having a wonderfully designed kitchen with ample high and low level units with a built in double oven, inset gas hob, extractor fan and an integrated dish washer. Connecting door to the store or gym. Glazed door to the rear garden
- Three good bedrooms, master bedroom with ensuite shower room with a contemporary style suite
- Bathroom with modern suite comprising bath,
   WC and vanity wash hand basin. Partially tiled walls
- Integrated store room or gym
- Double glazed windows
- Tarmac driveway
- Oil fired central heating
- Spacious gardens with lawns to the front and rear