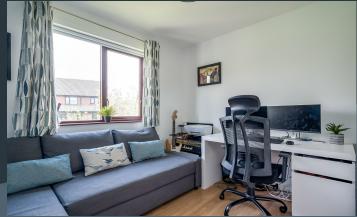

### Features:-

- A very attractive detached dwelling enjoying a spacious site in a cul-de-sac position
- Bright and spacious entrance hallway with spindled staircase to the first floor accommodation
- Downstairs cloak room with WC and wash hand basin
- Drawing room with an elegant fireplace, inset and hearth. Open fire
- Separate family room with a feature ceiling
- Bright open plan kitchen with dining area, having a wonderfully designed kitchen with ample high and low level units with a built in double oven, inset gas hob, extractor fan and an integrated dish washer. Connecting door to the store or gym. Glazed door to the rear garden
- Three good bedrooms, master bedroom with ensuite shower room with a contemporary style suite
- Bathroom with modern suite comprising bath,
   WC and vanity wash hand basin. Partially tiled walls
- Integrated store room or gym
- Double glazed windows
- Tarmac driveway
- Oil fired central heating
- Spacious gardens with lawns to the front and rear