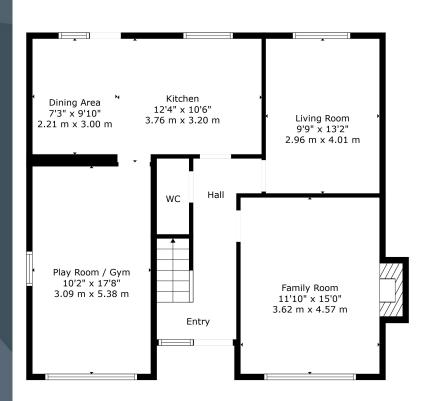

## 4 Waringfield Close, Moira

Floor 1

**TOTAL: 1341 sq. ft, 125 m2**BELOW GROUND: 826 sq. ft, 77 m2, FLOOR 2: 515 sq. ft, 48 m2
EXCLUDED AREAS: FIREPLACE: 11 sq. ft, 1 m2

Sizes And Dimensions Are Approximate. Actual May Vary.

### Features:-

- A very attractive detached dwelling enjoying a spacious site in a cul-de-sac position
- Bright and spacious entrance hallway with spindled staircase to the first floor accommodation
- Downstairs cloak room with WC and wash hand basin
- Drawing room with an elegant fireplace, inset and hearth. Open fire
- Separate family room with a feature ceiling
- Bright open plan kitchen with dining area, having a wonderfully designed kitchen with ample high and low level units with a built in double oven, inset gas hob, extractor fan and an integrated dish washer. Connecting door to the store or gym. Glazed door to the rear garden
- Three good bedrooms, master bedroom with ensuite shower room with a contemporary style suite
- Bathroom with modern suite comprising bath,
   WC and vanity wash hand basin. Partially tiled walls
- Integrated store room or gym
- Double glazed windows
- Tarmac driveway
- Oil fired central heating
- Spacious gardens with lawns to the front and rear