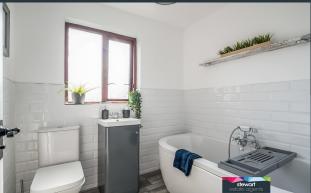

### Features:-

- A very attractive detached dwelling enjoying a spacious site in a cul-de-sac position
- Bright and spacious entrance hallway with spindled staircase to the first floor accommodation
- Downstairs cloak room with WC and wash hand basin
- Drawing room with an elegant fireplace, inset and hearth. Open fire
- Separate family room with a feature ceiling
- Bright open plan kitchen with dining area, having a wonderfully designed kitchen with ample high and low level units with a built in double oven, inset gas hob, extractor fan and an integrated dish washer. Connecting door to the store or gym. Glazed door to the rear garden
- Three good bedrooms, master bedroom with ensuite shower room with a contemporary style suite
- Bathroom with modern suite comprising bath,
   WC and vanity wash hand basin. Partially tiled walls
- Integrated store room or gym
- Double glazed windows
- Tarmac driveway
- Oil fired central heating
- Spacious gardens with lawns to the front and rear