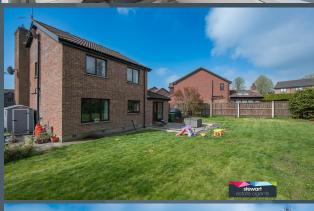

#### **Description**

A beautifully presented detached Emdale home, enjoying a very attractive and spacious site within a desirable cul-de-sac and with in the exclusive Waringfield development. The property is wonderfully located to the village for all amenities including a range of shops, boutiques, bars and restaurants as well as primary schools, road and transport links and Moira Park.

### Features:-

- A very attractive detached dwelling enjoying a spacious site in a cul-de-sac position
- Bright and spacious entrance hallway with spindled staircase to the first floor accommodation
- Downstairs cloak room with WC and wash hand basin
- Drawing room with an elegant fireplace, inset and hearth. Open fire
- Separate family room with a feature ceiling
- Bright open plan kitchen with dining area, having a wonderfully designed kitchen with ample high and low level units with a built in double oven, inset gas hob, extractor fan and an integrated dish washer. Connecting door to the store or gym. Glazed door to the rear garden
- Three good bedrooms, master bedroom with ensuite shower room with a contemporary style suite
- Bathroom with modern suite comprising bath,
   WC and vanity wash hand basin. Partially tiled walls
- Integrated store room or gym
- Double glazed windows
- Tarmac driveway
- Oil fired central heating
- Spacious gardens with lawns to the front and rear