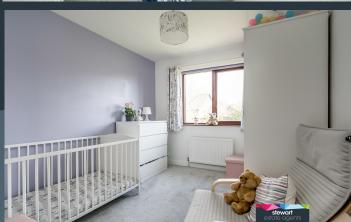

### Features:-

- A very attractive detached dwelling enjoying a spacious site in a cul-de-sac position
- Bright and spacious entrance hallway with spindled staircase to the first floor accommodation
- Downstairs cloak room with WC and wash hand basin
- Drawing room with an elegant fireplace, inset and hearth. Open fire
- Separate family room with a feature ceiling
- Bright open plan kitchen with dining area, having a wonderfully designed kitchen with ample high and low level units with a built in double oven, inset gas hob, extractor fan and an integrated dish washer. Connecting door to the store or gym. Glazed door to the rear garden
- Three good bedrooms, master bedroom with ensuite shower room with a contemporary style suite
- Bathroom with modern suite comprising bath,
   WC and vanity wash hand basin. Partially tiled walls
- Integrated store room or gym
- Double glazed windows
- Tarmac driveway
- Oil fired central heating
- Spacious gardens with lawns to the front and rear