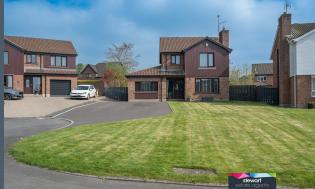

# 4 WARINGFIELD CLOSE

Moira BT67 OFH

Offers around £285,000

#### **Description**

A beautifully presented detached Emdale home, enjoying a very attractive and spacious site within a desirable cul-de-sac and with in the exclusive Waringfield development. The property is wonderfully located to the village for all amenities including a range of shops, boutiques, bars and restaurants as well as primary schools, road and transport links and Moira Park.

### Features:-

- A very attractive detached dwelling enjoying a spacious site in a cul-de-sac position
- Bright and spacious entrance hallway with spindled staircase to the first floor accommodation
- Downstairs cloak room with WC and wash hand basin
- Drawing room with an elegant fireplace, inset and hearth. Open fire
- Separate family room with a feature ceiling
- Bright open plan kitchen with dining area, having a wonderfully designed kitchen with ample high and low level units with a built in double oven, inset gas hob, extractor fan and an integrated dish washer. Connecting door to the store or gym. Glazed door to the rear garden
- Three good bedrooms, master bedroom with ensuite shower room with a contemporary style suite
- Bathroom with modern suite comprising bath,
   WC and vanity wash hand basin. Partially tiled walls
- Integrated store room or gym
- Double glazed windows
- Tarmac driveway
- Oil fired central heating
- Spacious gardens with lawns to the front and rear