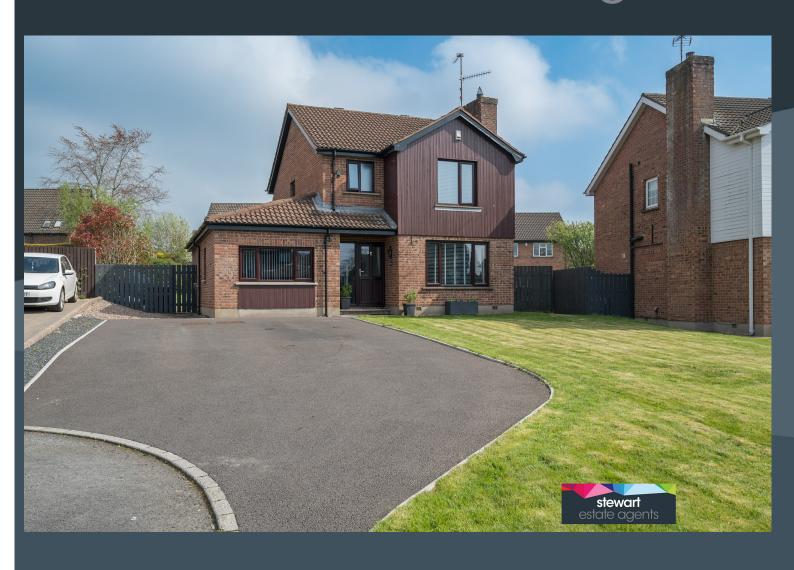

# 4 WARINGFIELD CLOSE

Moira BT67 OFH

Offers around £285,000

#### **Description**

A beautifully presented detached Emdale home, enjoying a very attractive and spacious site within a desirable cul-de-sac and with in the exclusive Waringfield development. The property is wonderfully located to the village for all amenities including a range of shops, boutiques, bars and restaurants as well as primary schools, road and transport links and Moira Park.

### Features:-

- A very attractive detached dwelling enjoying a spacious site in a cul-de-sac position
- Bright and spacious entrance hallway with spindled staircase to the first floor accommodation
- Downstairs cloak room with WC and wash hand basin
- Drawing room with an elegant fireplace, inset and hearth. Open fire
- Separate family room with a feature ceiling
- Bright open plan kitchen with dining area, having a wonderfully designed kitchen with ample high and low level units with a built in double oven, inset gas hob, extractor fan and an integrated dish washer. Connecting door to the store or gym. Glazed door to the rear garden
- Three good bedrooms, master bedroom with ensuite shower room with a contemporary style suite
- Bathroom with modern suite comprising bath,
   WC and vanity wash hand basin. Partially tiled walls
- Integrated store room or gym
- Double glazed windows
- Tarmac driveway
- Oil fired central heating
- Spacious gardens with lawns to the front and rear