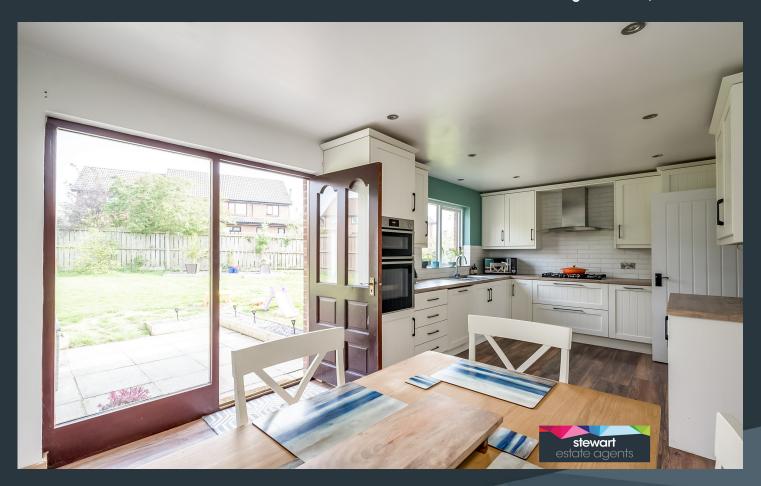

### Features:-

- A very attractive detached dwelling enjoying a spacious site in a cul-de-sac position
- Bright and spacious entrance hallway with spindled staircase to the first floor accommodation
- Downstairs cloak room with WC and wash hand basin
- Drawing room with an elegant fireplace, inset and hearth. Open fire
- Separate family room with a feature ceiling
- Bright open plan kitchen with dining area, having a wonderfully designed kitchen with ample high and low level units with a built in double oven, inset gas hob, extractor fan and an integrated dish washer. Connecting door to the store or gym. Glazed door to the rear garden
- Three good bedrooms, master bedroom with ensuite shower room with a contemporary style suite
- Bathroom with modern suite comprising bath,
   WC and vanity wash hand basin. Partially tiled walls
- Integrated store room or gym
- Double glazed windows
- Tarmac driveway
- Oil fired central heating
- Spacious gardens with lawns to the front and rear