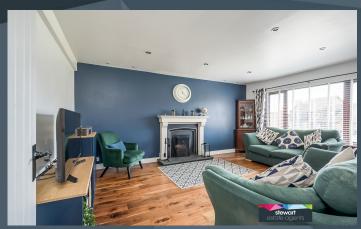

### Features:-

- A very attractive detached dwelling enjoying a spacious site in a cul-de-sac position
- Bright and spacious entrance hallway with spindled staircase to the first floor accommodation
- Downstairs cloak room with WC and wash hand basin
- Drawing room with an elegant fireplace, inset and hearth. Open fire
- Separate family room with a feature ceiling
- Bright open plan kitchen with dining area, having a wonderfully designed kitchen with ample high and low level units with a built in double oven, inset gas hob, extractor fan and an integrated dish washer. Connecting door to the store or gym. Glazed door to the rear garden
- Three good bedrooms, master bedroom with ensuite shower room with a contemporary style suite
- Bathroom with modern suite comprising bath,
   WC and vanity wash hand basin. Partially tiled walls
- Integrated store room or gym
- Double glazed windows
- Tarmac driveway
- Oil fired central heating
- Spacious gardens with lawns to the front and rear