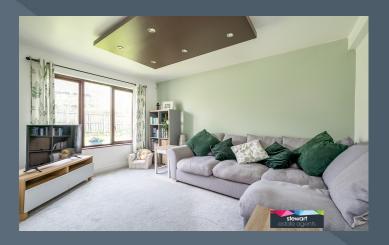

### Features:-

- A very attractive detached dwelling enjoying a spacious site in a cul-de-sac position
- Bright and spacious entrance hallway with spindled staircase to the first floor accommodation
- Downstairs cloak room with WC and wash hand basin
- Drawing room with an elegant fireplace, inset and hearth. Open fire
- Separate family room with a feature ceiling
- Bright open plan kitchen with dining area, having a wonderfully designed kitchen with ample high and low level units with a built in double oven, inset gas hob, extractor fan and an integrated dish washer. Connecting door to the store or gym. Glazed door to the rear garden
- Three good bedrooms, master bedroom with ensuite shower room with a contemporary style suite
- Bathroom with modern suite comprising bath,
   WC and vanity wash hand basin. Partially tiled walls
- Integrated store room or gym
- Double glazed windows
- Tarmac driveway
- Oil fired central heating
- Spacious gardens with lawns to the front and rear