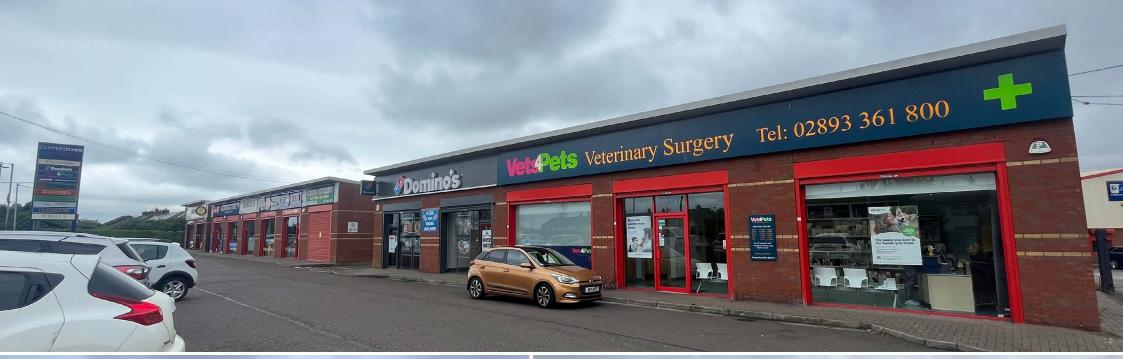

### DESCRIPTION

- The subject development comprises of 7 modern retail units, a snooker club, car parts distribution unit and rear warehouse/office unit.
- Tenant mix includes well known local and national retailers to include Winemark, Johnstone's Decorating Centre, Domino's Pizza and Vets 4 Pets, along with well established local retailers.
- Benefits from an abundance of communal on-site car parking spaces to the front and rear of the development.

## **TENANCY SCHEDULE**

| Address<br>Woodburn Rd | Tenant                                                              | Areas Sq Ft                     | Lease<br>Start | Lease<br>End | Passing Rent | Next Rent<br>Review | Break Option |
|------------------------|---------------------------------------------------------------------|---------------------------------|----------------|--------------|--------------|---------------------|--------------|
| 2                      | Winemark the Wine Merchants Ltd<br>t/a Winemark                     | c. 1,251                        | 17.04.15       | 16.04.30     | £18,000      | 17.04.25            | 16.04.25     |
| 4                      | PPG Architectural Coatings Ltd<br>t/a Johnstone's Decorating Centre | c. 1,163                        | 01.11.07       | 31.10.20*    | £19,000      |                     |              |
| 4a                     | Rebecca Cooper & Jonathan Marsden<br>t/a Rebecca's Hair             | c. 640                          | 01.01.23       | 31.12.27     | £11,000      |                     |              |
| 4b                     | Hansel Gahler<br>t/a Cod House                                      | c. 1,170                        | 01.08.20       | 31.07.30     | £20,000      | 01.08.25            | 01.08.25     |
| 4c                     | Chung Yin Yau<br>t/a China Kitchen                                  | c. 681                          | 01.11.18       | 31.08.30     | £15,000      | 01.11.25            |              |
| 6a                     | Jonathan Nelson<br>t/a QE2                                          | c. 5,069                        | 01.04.20       | 31.03.30     | £25,000      | 01.04.25            |              |
| 6b                     | Alliance Automotive<br>UK LV Limited                                | c. 5,836<br>Including mezzanine | 01.09.19       | 31.08.29     | £25,000      | 01.09.24            |              |
| 6c                     | D.P. Realty Ltd<br>t/a Dominos Pizza                                | c. 1,306                        | 03.02.11       | 02.02.26     | £22,000      | 03.02.21            |              |
| 6d                     | Carrickfergus Vets 4 Pets Ltd<br>t/a Vets 4 Pets                    | c. 2,126                        | 03.01.01       | 02.01.26     | £33,880      |                     |              |
| 8                      | Industrial Products Ltd<br>t/a Industrial Products                  | c. 1,877                        | 01.12.09       | 30.11.15*    | £8,400       |                     |              |
| TOTAL                  |                                                                     |                                 |                |              | £197,280     |                     |              |