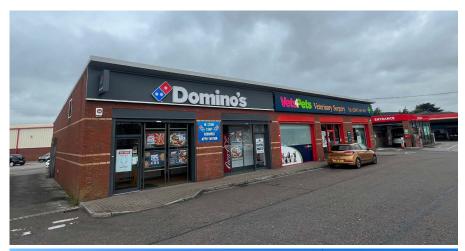

### DESCRIPTION

- The subject development comprises of 7 modern retail units, a snooker club, car parts distribution unit and rear warehouse/office unit.
- Tenant mix includes well known local and national retailers to include Winemark, Johnstone's Decorating Centre, Domino's Pizza and Vets 4 Pets, along with well established local retailers.
- Benefits from an abundance of communal on-site car parking spaces to the front and rear of the development.

## **TENANCY SCHEDULE**

| Address<br>Woodburn Rd | Tenant                                                              | Areas Sq Ft                     | Lease<br>Start | Lease<br>End | Passing Rent | Next Rent<br>Review | Break Option |
|------------------------|---------------------------------------------------------------------|---------------------------------|----------------|--------------|--------------|---------------------|--------------|
| 2                      | Winemark the Wine Merchants Ltd<br>t/a Winemark                     | c. 1,251                        | 17.04.15       | 16.04.30     | £18,000      | 17.04.25            | 16.04.25     |
| 4                      | PPG Architectural Coatings Ltd<br>t/a Johnstone's Decorating Centre | c. 1,163                        | 01.11.07       | 31.10.20*    | £19,000      |                     |              |
| 4a                     | Rebecca Cooper & Jonathan Marsden<br>t/a Rebecca's Hair             | c. 640                          | 01.01.23       | 31.12.27     | £11,000      |                     |              |
| 4b                     | Hansel Gahler<br>t/a Cod House                                      | c. 1,170                        | 01.08.20       | 31.07.30     | £20,000      | 01.08.25            | 01.08.25     |
| 4c                     | Chung Yin Yau<br>t/a China Kitchen                                  | c. 681                          | 01.11.18       | 31.08.30     | £15,000      | 01.11.25            |              |
| 6a                     | Jonathan Nelson<br>t/a QE2                                          | c. 5,069                        | 01.04.20       | 31.03.30     | £25,000      | 01.04.25            |              |
| 6b                     | Alliance Automotive<br>UK LV Limited                                | c. 5,836<br>Including mezzanine | 01.09.19       | 31.08.29     | £25,000      | 01.09.24            |              |
| 6c                     | D.P. Realty Ltd<br>t/a Dominos Pizza                                | c. 1,306                        | 03.02.11       | 02.02.26     | £22,000      | 03.02.21            |              |
| 6d                     | Carrickfergus Vets 4 Pets Ltd<br>t/a Vets 4 Pets                    | c. 2,126                        | 03.01.01       | 02.01.26     | £33,880      |                     |              |
| 8                      | Industrial Products Ltd<br>t/a Industrial Products                  | c. 1,877                        | 01.12.09       | 30.11.15*    | £8,400       |                     |              |
| TOTAL                  |                                                                     |                                 |                |              | £197,280     |                     |              |