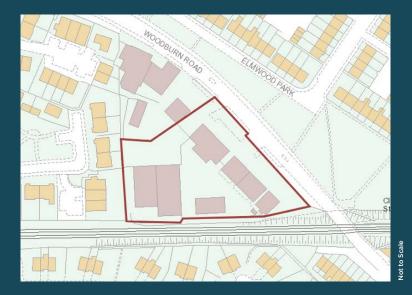

#### LOCATION

• Modern mixed-use investment occupying a prominent location on Woodburn Road in Carrickfergus, situated within an established shopping parade adjacent to Clipperstown Service Station and in close proximity to Tesco Superstore & Petrol Filling Station.

### DESCRIPTION

- The subject development comprises of 7 modern retail units, a snooker club, car parts distribution unit and rear warehouse/office unit.
- Tenant mix includes well known local and national retailers to include Winemark, Johnstone's Decorating Centre, Domino's Pizza and Vets 4 Pets, along with well established local retailers.
- Benefits from an abundance of communal on-site car parking spaces to the front and rear of the development.