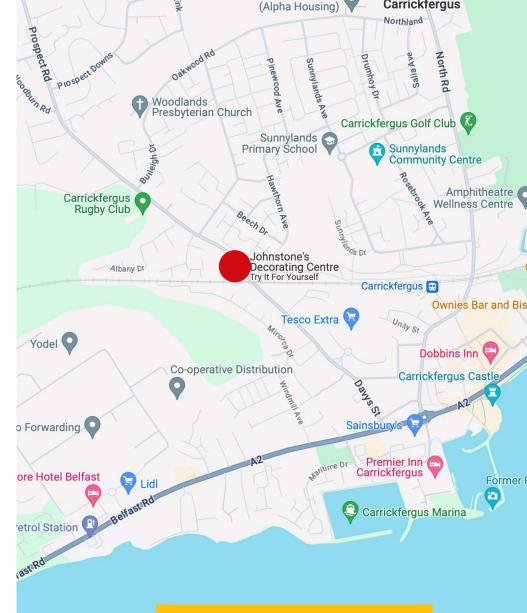

#### LOCATION

• Modern mixed-use investment occupying a prominent location on Woodburn Road in Carrickfergus, situated within an established shopping parade adjacent to Clipperstown Service Station and in close proximity to Tesco Superstore & Petrol Filling Station.

### DESCRIPTION

- The subject development comprises of 7 modern retail units, a snooker club, car parts distribution unit and rear warehouse/office unit.
- Tenant mix includes well known local and national retailers to include Winemark, Johnstone's Decorating Centre, Domino's Pizza and Vets 4 Pets, along with well established local retailers.
- Benefits from an abundance of communal on-site car parking spaces to the front and rear of the development.