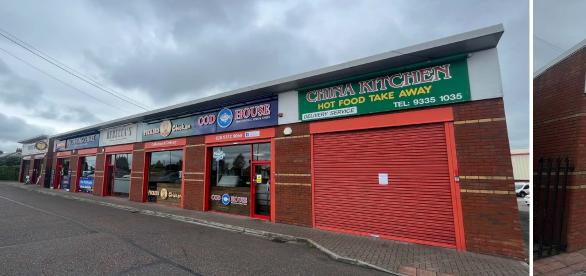

#### LOCATION

• Modern mixed-use investment occupying a prominent location on Woodburn Road in Carrickfergus, situated within an established shopping parade adjacent to Clipperstown Service Station and in close proximity to Tesco Superstore & Petrol Filling Station.

### DESCRIPTION

- The subject development comprises of 7 modern retail units, a snooker club, car parts distribution unit and rear warehouse/office unit.
- Tenant mix includes well known local and national retailers to include Winemark, Johnstone's Decorating Centre, Domino's Pizza and Vets 4 Pets, along with well established local retailers.
- Benefits from an abundance of communal on-site car parking spaces to the front and rear of the development.