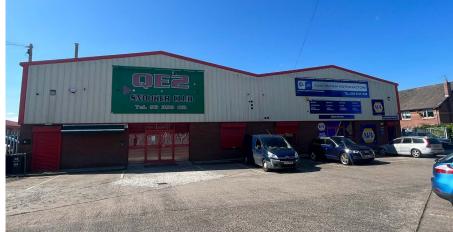

### DESCRIPTION

- The subject development comprises of 7 modern retail units, a snooker club, car parts distribution unit and rear warehouse/office unit.
- Tenant mix includes well known local and national retailers to include Winemark, Johnstone's Decorating Centre, Domino's Pizza and Vets 4 Pets, along with well established local retailers.
- Benefits from an abundance of communal on-site car parking spaces to the front and rear of the development.

## **TENANCY SCHEDULE**

| Address<br>Woodburn Rd | Tenant                                                              | Areas Sq Ft                     | Lease<br>Start | Lease<br>End | Passing Rent | Next Rent<br>Review | Break Option |
|------------------------|---------------------------------------------------------------------|---------------------------------|----------------|--------------|--------------|---------------------|--------------|
| 2                      | Winemark the Wine Merchants Ltd<br>t/a Winemark                     | c. 1,251                        | 17.04.15       | 16.04.30     | £18,000      | 17.04.25            | 16.04.25     |
| 4                      | PPG Architectural Coatings Ltd<br>t/a Johnstone's Decorating Centre | c. 1,163                        | 01.11.07       | 31.10.20*    | £19,000      |                     |              |
| 4a                     | Rebecca Cooper & Jonathan Marsden<br>t/a Rebecca's Hair             | c. 640                          | 01.01.23       | 31.12.27     | £11,000      |                     |              |
| 4b                     | Hansel Gahler<br>t/a Cod House                                      | c. 1,170                        | 01.08.20       | 31.07.30     | £20,000      | 01.08.25            | 01.08.25     |
| 4c                     | Chung Yin Yau<br>t/a China Kitchen                                  | c. 681                          | 01.11.18       | 31.08.30     | £15,000      | 01.11.25            |              |
| 6a                     | Jonathan Nelson<br>t/a QE2                                          | c. 5,069                        | 01.04.20       | 31.03.30     | £25,000      | 01.04.25            |              |
| 6b                     | Alliance Automotive<br>UK LV Limited                                | c. 5,836<br>Including mezzanine | 01.09.19       | 31.08.29     | £25,000      | 01.09.24            |              |
| 6c                     | D.P. Realty Ltd<br>t/a Dominos Pizza                                | c. 1,306                        | 03.02.11       | 02.02.26     | £22,000      | 03.02.21            |              |
| 6d                     | Carrickfergus Vets 4 Pets Ltd<br>t/a Vets 4 Pets                    | c. 2,126                        | 03.01.01       | 02.01.26     | £33,880      |                     |              |
| 8                      | Industrial Products Ltd<br>t/a Industrial Products                  | c. 1,877                        | 01.12.09       | 30.11.15*    | £8,400       |                     |              |
| TOTAL                  |                                                                     |                                 |                |              | £197,280     |                     |              |