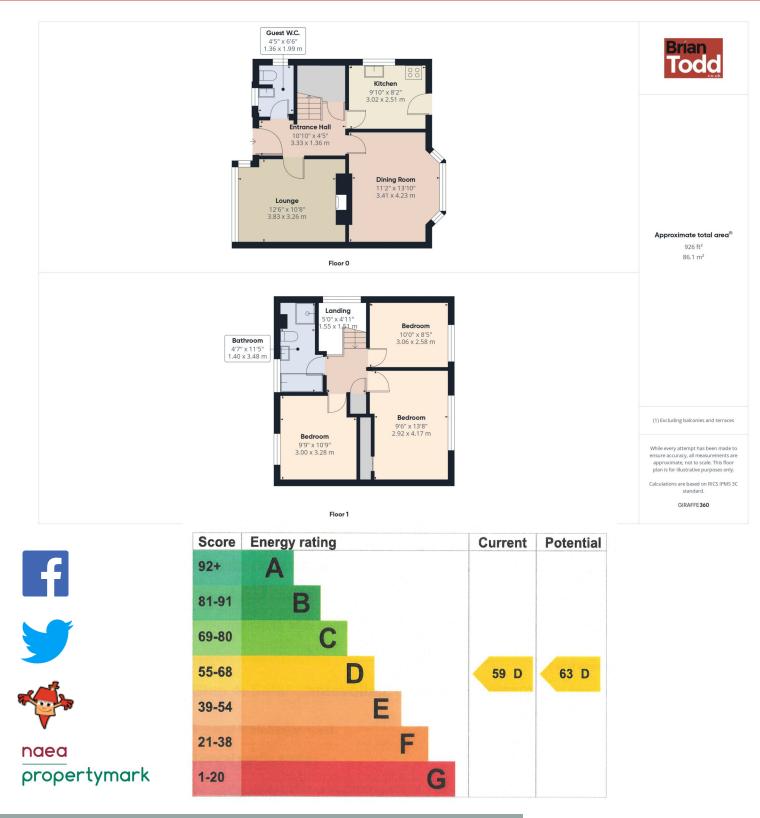

#### THE PROPERTY COMPRISES:

**Ground Floor** 

ENTRANCE HALL:

GUEST W.C.:

LOUNGE:

Bay window.

**DINING ROOM:** 

### **KITCHEN:**

Range of fitted upper and lower level units. Stainless steel sink unit. Plumbed for automatic washing machine.

First Floor

**BEDROOM** (1):

**BEDROOM (2):** 

**BEDROOM (3):** 

### **BATHROOM:**

Incorporating push button W.C., vanity wash hand basin,

panelled bath and separate shower cubicle with electric

shower. Part wall tiling.

Outside

**GARAGE**:

### **GARDENS**:

Enclosed rear garden in lawn.

Front garden in lawn.

Driveway to side of property.

These particulars are given on the understanding that they will not be construed as part of a contract, conveyance or lease. Whilst due care and diligence is taken in compiling this information, we can give no guarantee as to the accuracy thereof and enquirers are recommended to make further enquiries which they think necessary. Neither the vendor, Brian A.Todd & Co., nor any person employed by Brian A. Todd & Co. has any authority to make or give any representation or warranty whatsoeverin relation to this property. All measurements are given in feet and inches and are approximate. We have not tested nor inspected any appliances, services or fixtures and fittings in relation to this property.