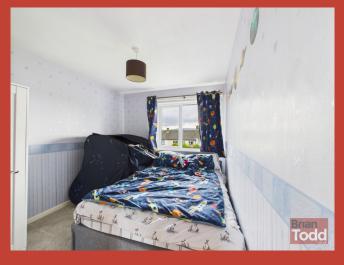

### **KITCHEN:**

Range of fitted upper and lower level units. Stainless steel sink unit. Plumbed for automatic washing machine.

First Floor

**BEDROOM** (1):

**BEDROOM (2):** 

**BEDROOM (3):** 