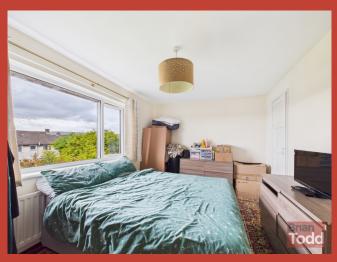

### **KITCHEN:**

Range of fitted upper and lower level units. Stainless steel sink unit. Plumbed for automatic washing machine.

First Floor

**BEDROOM** (1):

**BEDROOM (2):** 

**BEDROOM (3):** 