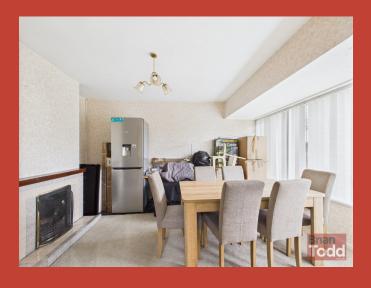

#### THE PROPERTY COMPRISES:

**Ground Floor** 

ENTRANCE HALL:

GUEST W.C.:

LOUNGE:

Bay window.

**DINING ROOM:** 