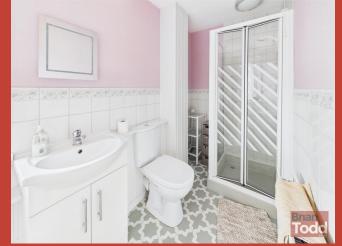

### **BATHROOM:**

Incorporating push button W.C., vanity wash hand basin,

panelled bath and separate shower cubicle with electric

shower. Part wall tiling.

Outside

**GARAGE**: