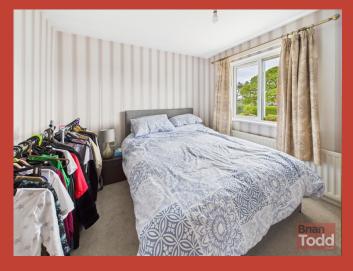

### **KITCHEN:**

Range of fitted upper and lower level units. Stainless steel sink unit. Plumbed for automatic washing machine.

First Floor

**BEDROOM** (1):

**BEDROOM (2):** 

**BEDROOM (3):** 