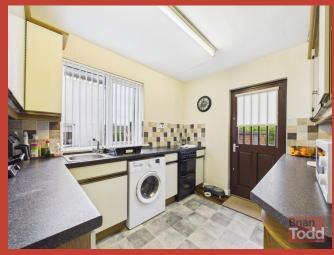

### **KITCHEN:**

Range of fitted upper and lower level units. Stainless steel sink unit. Plumbed for automatic washing machine.

First Floor

**BEDROOM** (1):

**BEDROOM (2):** 

**BEDROOM (3):** 