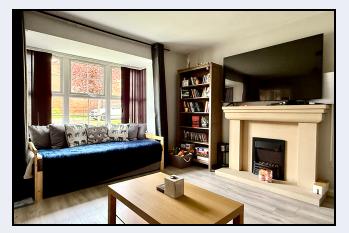

#### Lounge

15' 6" x 14' 4" (4.72m x 4.37m) Sandstone fireplace with electric fire, bay window, laminate floor