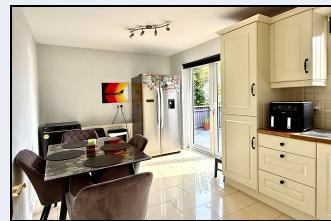

#### Kitchen

17' 10" x 9' 7" (5.44m x 2.92m) Cream coloured kitchen with high and low level units, built in oven, hob, extractor fan, 1½ stainless steel sink, partially tilled walls, tiled floor, open plan to dining area with patio doors