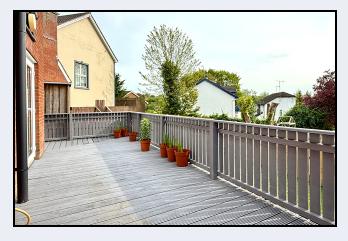

- PVC double glazed windows
- Oil fired heating
- Front garden in lawn
- Decking at rear leading to lawn
- Detached garage
- Tarmac drive

Three Bedroom Detached House With Garage

Lovely Cream Coloured Kitchen Open To Dining Area

#### Outside

Front garden laid in lawn, tarmac driveway

Decked area at rear with steps to rear garden laid in lawn