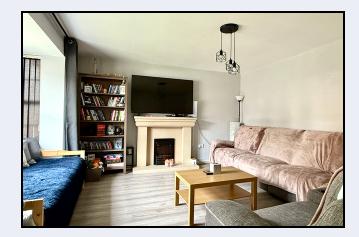

#### Lounge

15' 6" x 14' 4" (4.72m x 4.37m) Sandstone fireplace with electric fire, bay window, laminate floor