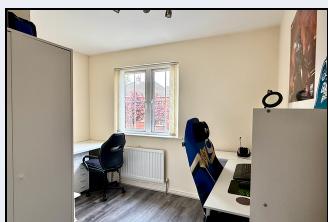

#### Bedroom 2

9' 8" x 8' 6" (2.95m x 2.59m) Laminate floor

#### Bedroom 3

10' 4" x 9' 9" (3.15m x 2.97m) Laminate floor