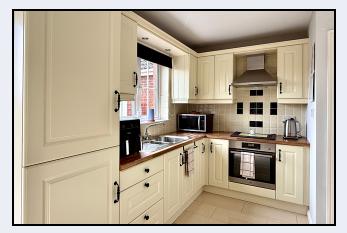

#### Kitchen

17' 10" x 9' 7" (5.44m x 2.92m) Cream coloured kitchen with high and low level units, built in oven, hob, extractor fan, 1½ stainless steel sink, partially tilled walls, tiled floor, open plan to dining area with patio doors