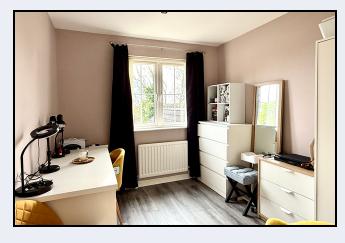

#### Bedroom 2

9' 8" x 8' 6" (2.95m x 2.59m) Laminate floor

#### Bedroom 3

10' 4" x 9' 9" (3.15m x 2.97m) Laminate floor