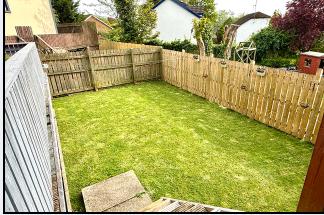

#### Outside

Front garden laid in lawn, tarmac driveway

Decked area at rear with steps to rear garden laid in lawn