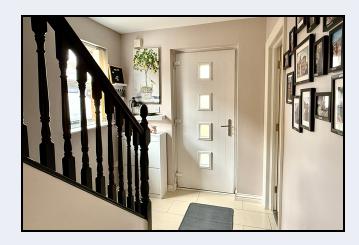

#### **Entrance hall**

17' 0" x 6' 9" (5.18m x 2.06m) Composite front door, tiled floor