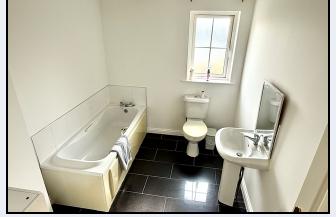

#### **Bathroom**

9' 8" x 7' 3" (2.95m x 2.21m) White suite comprising panelled bath, wash hand basin, w.c., tiled floor