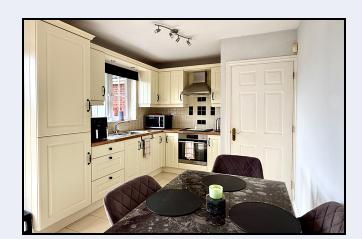

#### Kitchen

17' 10" x 9' 7" (5.44m x 2.92m) Cream coloured kitchen with high and low level units, built in oven, hob, extractor fan, 1½ stainless steel sink, partially tilled walls, tiled floor, open plan to dining area with patio doors