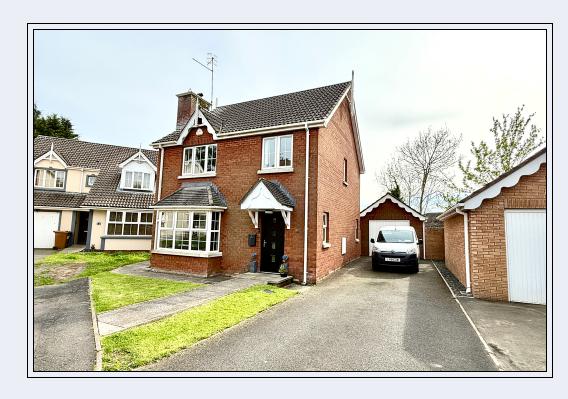

# Three Bedroom Detached House With Garage Lovely Cream Coloured Kitchen Open To Dining Area Tastefully Decorated In A Contemporary Style In An End Of Cul De Sac Position

### 353 Kernan Hill Manor, Portadown, Co Armagh BT63 5WT

- Entrance hall with downstairs w.c.
- Lounge with sandstone fireplace
- Cream coloured kitchen with oven and hob
- Dining area with patio doors
- Three bedrooms (master with ensuite)
- · Bathroom with white suite

- PVC double glazed windows
- Oil fired heating
- Front garden in lawn
- Decking at rear leading to lawn
- Detached garage
- Tarmac drive

Three Bedroom Detached House With Garage

Lovely Cream Coloured Kitchen Open To Dining Area