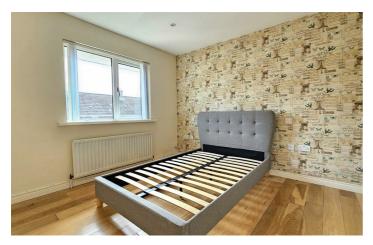

Access to loft space, storage cupboard, doors

10'11" x 10'1" (3.33 x 3.07) Double glazed window to rear aspect, built-in VALUATION wardrobe, radiator

### Bedroom two

12'2" x 8'9" (3.71 x 2.67)

Double glazed window to front aspect, built-in E:carrickfergus@ulsterpropertysales.co.uk wardrobe, radiator

#### **Bedroom three**

9'1" x 8'5" max (2.77 x 2.57 max) Double glazed window to front aspect, built-in wardrobe, radiator.