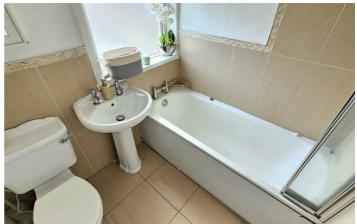

### Bathroom

17'9" reducing to 14'0" x 10'2" (5.41 reducing to Double glazed window to rear aspect, white suite comprising low flush Wc, pedestal sink Double glazed window to rear aspect, range of and panel enclosed bath, radiator, part tiled