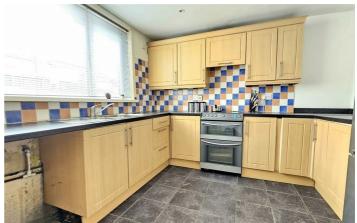

#### **Entrance hall**

Double glazed door, radiator, laminate wood floor, door to lounge.

4.27 x 3.10)

Beech style high and low level units with roll walls, ceramic tiled floor. edge worktops, inset 1.5 bowl stainless steel sink and drainer with mixer tap over, extractor At the rear there is an enclosed garden laid to fan, plumbed for washing machine, radiator.