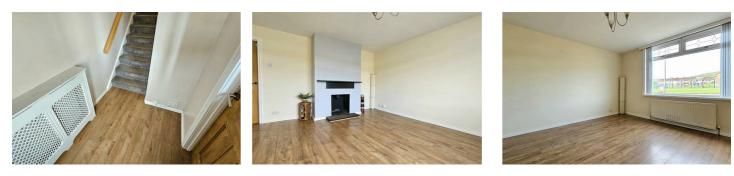

#### Lounde

This mid terrace house offers a practical living 14'3" x 14'0" max (4.34 x 4.27 max) space that will appeal particularly to first-time Double glazed window to front aspect, buyers or those seeking a straightforward radiator laminate wood floor

investment opportunity. Conveniently located Kitchen with easy access to local transport links, the property is well placed for commuting and close to a range of everyday amenities. The accommodation includes three bedrooms each with built-in wardrobes while the lounge features a wood floor and a feature fireplace. The beech-style kitchen diner offers a functional layout, and the bathroom is fitted with a white suite. Benefits Stairs and landing include double glazed windows in uPVC frames and an oil-fired central heating system, to:

#### **Entrance hall**

Double glazed door, radiator, laminate wood floor, door to lounge.

4.27 x 3.10)

Beech style high and low level units with roll walls, ceramic tiled floor. edge worktops, inset 1.5 bowl stainless steel sink and drainer with mixer tap over, extractor At the rear there is an enclosed garden laid to fan, plumbed for washing machine, radiator.