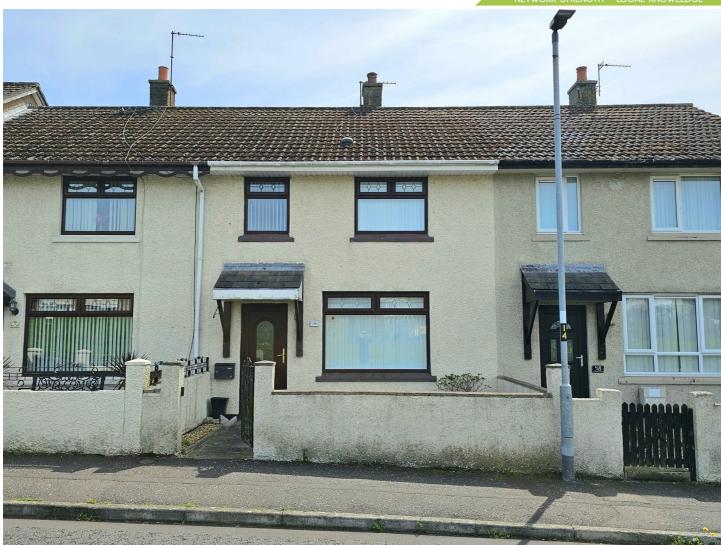

# 56 KNOCKLEIGH WALK Greenisland BT38 8UX

**Offers Around £109,950** 

## 56 Knockleigh Walk , Greenisland, BT38 8UX

investment opportunity. Conveniently located Kitchen with easy access to local transport links, the property is well placed for commuting and close to a range of everyday amenities. The accommodation includes three bedrooms each with built-in wardrobes while the lounge features a wood floor and a feature fireplace. The beech-style kitchen diner offers a functional layout, and the bathroom is fitted with a white suite. Benefits Stairs and landing include double glazed windows in uPVC frames and an oil-fired central heating system, to:

. Outside, the rear garden is fully enclosed and **Bedroom one** boasts a southerly aspect, while the front enjoys an open aspect overlooking a green space, giving a sense of openness. With no ongoing chain, this is a well-located, home that offers excellent value and convenience, and viewing is recommended