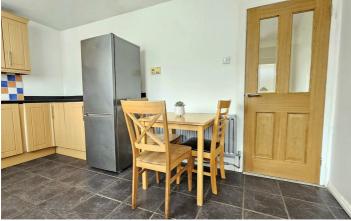

#### **Entrance hall**

Double glazed door, radiator, laminate wood floor, door to lounge.

4.27 x 3.10)

Beech style high and low level units with roll walls, ceramic tiled floor. edge worktops, inset 1.5 bowl stainless steel sink and drainer with mixer tap over, extractor At the rear there is an enclosed garden laid to fan, plumbed for washing machine, radiator.