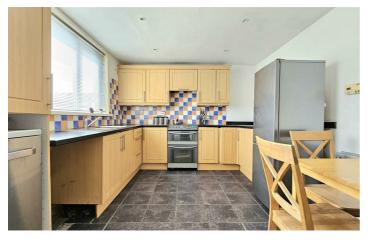

#### **Entrance hall**

Double glazed door, radiator, laminate wood floor, door to lounge.

4.27 x 3.10)

Beech style high and low level units with roll walls, ceramic tiled floor. edge worktops, inset 1.5 bowl stainless steel sink and drainer with mixer tap over, extractor At the rear there is an enclosed garden laid to fan, plumbed for washing machine, radiator.