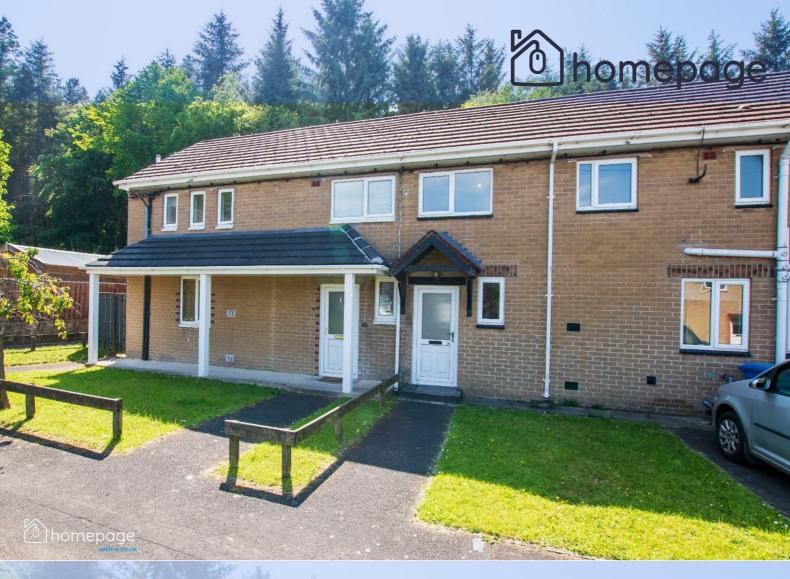

## 36 Shackleton Crescent Limavady, BT49 9PT

3

1 (1)

A well presented 3 bedroom, 1 reception mid terrace property in the quiet Shackleton Crescent area in Ballykelly.

This property is well presented throughout and benefits from spacious living accommodation.

Property is Un-Furnished

Viewings available from May 2025.

- 3 Bed/Lounge/Kitchen/Bathroom
- Oil Fired Central Heating
- PVC Double Glazed Windows
- Off Street Car Parking