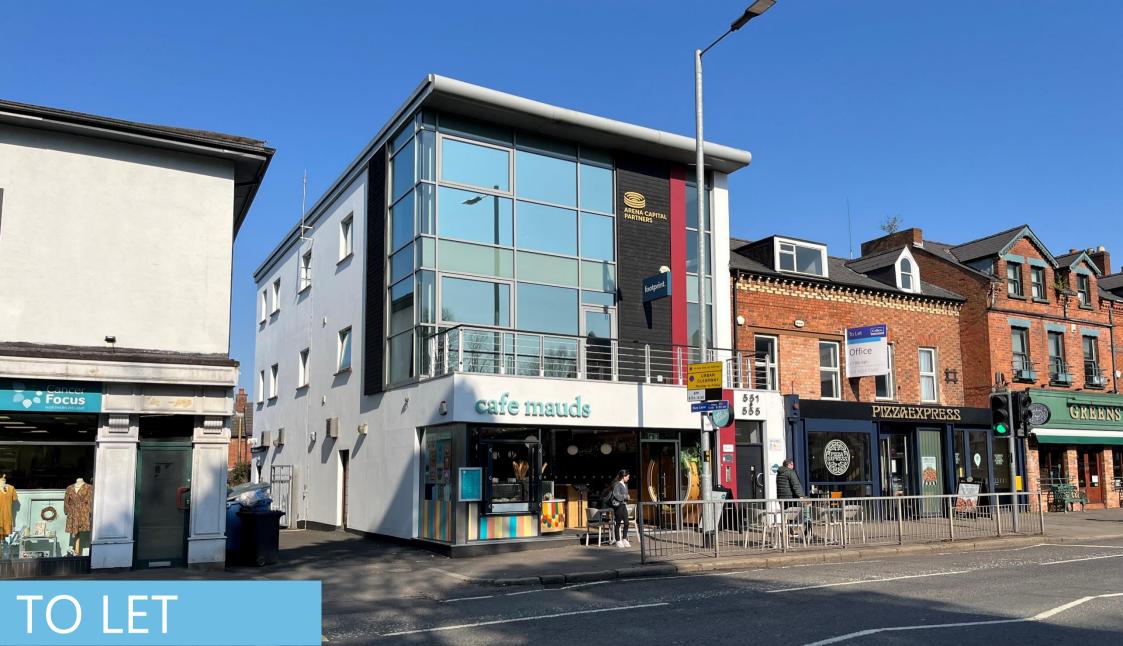

551-555 Lisburn Road, Belfast BT9 7GQ First and Second Floor Office Space Available to let Rent Per Unit: £10,000 per annum

The subject office space occupies a prominent position on the Lisburn Road, with units available on both the first and second floor above Café Mauds. The location of the building and size of the units makes the office suitable for a variety of businesses. The building is directly opposite Drumglass Park and the surrounding area consists of a mixture of convenience retailers and various local restaurants, bars, boutiques, and offices along with residential properties. Non-domestic occupiers within the immediate vicinity include Pizza Express, Spoon Street and The Chelsea Bar.