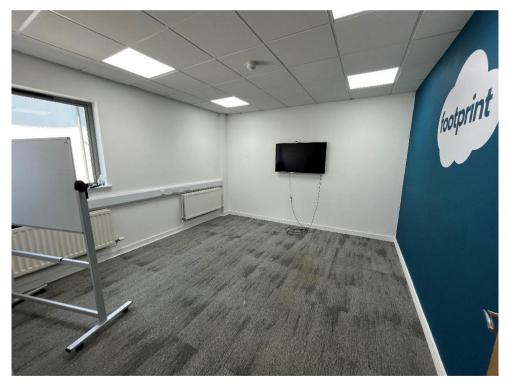

## Comprising

- Located on the first floor
- c. 1,100 sqft.

•

- Rent £10,000 per annum exc VAT
- Service Charge YE Oct 25 £4,019.56 per annum exc Vat

- Reception area
- Open plan office leading to balcony
- Separate meeting room
- Fully fitted kitchen and sitting area
- WC and lift access from the rear

## Comprising

- ٠
  - Meeting Room

Reception area

- Three individual offices
- Fully fitted kitchen and sitting area
- WC and lift access from the rear