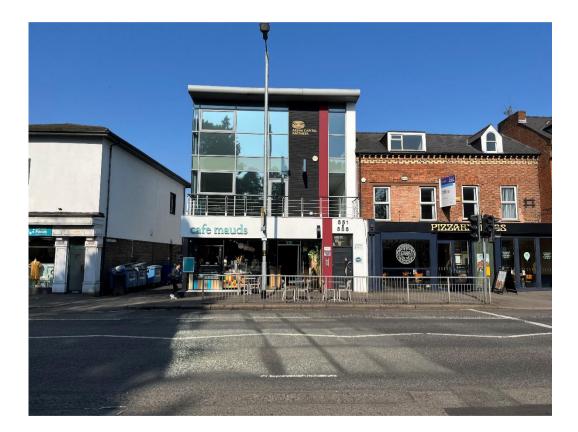

The subject office space occupies a prominent position on the Lisburn Road, with units available on both the first and second floor above Café Mauds. The location of the building and size of the units makes the office suitable for a variety of businesses. The building is directly opposite Drumglass Park and the surrounding area consists of a mixture of convenience retailers and various local restaurants, bars, boutiques, and offices along with residential properties. Non-domestic occupiers within the immediate vicinity include Pizza Express, Spoon Street and The Chelsea Bar.