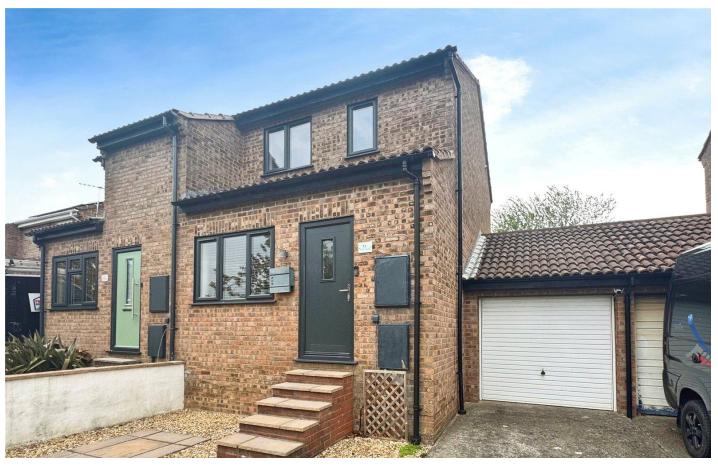

11 Stoat Park Barnstaple Devon EX32 8PT

#### A BEAUTIFULLY MAINTAINED SEMI-DETACHED PROPERTY

- 2 Bedrooms
- Bright & airy Living Room
- Well-proportioned Kitchen
- Modern 3-piece upstairs Bathroom
- Versatile rear garden ideal for relaxing, dining or hosting
  - Driveway parking & Garage
- Thoughtfully laid out & tastefully finished throughout, the home offers a superb blend of comfort & practicality

## 11 Stoat Park, Barnstaple, Devon, EX32 8PT

# Changing Lifestyles

This beautifully maintained 2 Bedroom semi-detached property is located in a highly sought after residential area, offering an excellent opportunity for first time buyers. Thoughtfully laid out and tastefully finished throughout, the home offers a superb blend of comfort and practicality.

Further benefits include driveway parking and a Garage, offering convenience and valuable additional storage. Call 01271 371 234 to arrange your viewing!