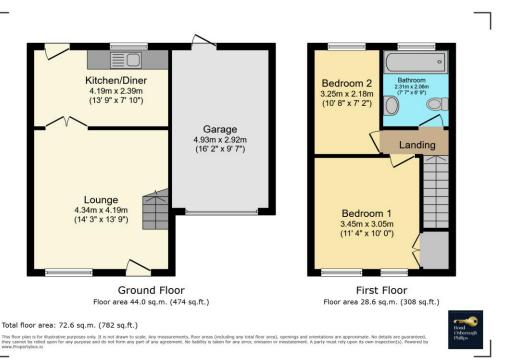

# Changing Lifestyles

This beautifully maintained 2 Bedroom semi-detached property is located in a highly sought after residential area, offering an excellent opportunity for first time buyers. Thoughtfully laid out and tastefully finished throughout, the home offers a superb blend of comfort and practicality.

On the Ground Floor, you are welcomed into a bright and airy Living Room that benefits from plenty of natural light, leading through to a well-proportioned Kitchen – perfect for everyday use and entertaining.

To the rear, a versatile garden provides an ideal space for relaxing, dining or hosting guests, with ample room to enjoy the outdoors.

Upstairs, the spacious Main Bedroom features built-in storage, while the second double Bedroom offers flexibility as a guest room or home office. A modern 3-piece Bathroom completes the upstairs living.

Further benefits include driveway parking and a Garage, offering convenience and valuable additional storage. Call 01271 371 234 to arrange your viewing!