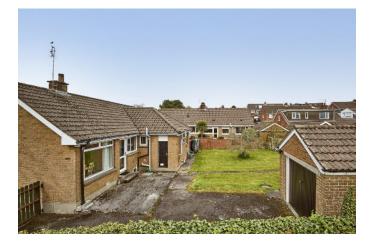

### Outside

Tarmac driveway offering ample parking. DETACHED MATCHING GARAGE: 19' 6" x 11' 4" (5.94m x 3.45m) Up and over door, light and power.

Gardens to the front and enclosed to the rear in lawn. Garden store. Boiler house with oil fired boiler, PVC oil storage tank. Outside light and water tap.