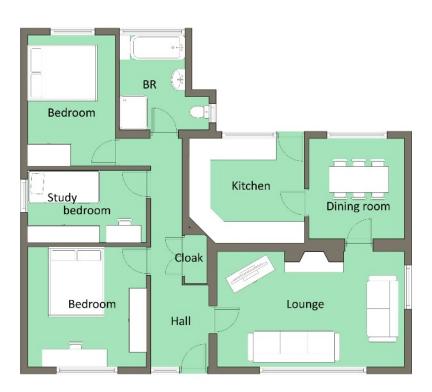

The bright and spacious layout comprises hallway, living room, dining room, kitchen, three bedrooms plus bathroom. Decorated in neutral tones, the property benefits from oil fired central heating and PVC frame double glazed windows. Occupying a generously proportioned site, a good-sized driveway leads to a detached garage, enveloped by gardens.

The Property Comprises:

## Ground Floor

PVC double glazed door to: ENTRANCE HALL: Hotpress with copper cylinder and immersion heater.

LOUNGE: 17' 8" x 10' 9" (5.38m x 3.28m) Recessed low voltage spotlights, view over park. DINING ROOM: 9' 4" x 9' 0" (2.84m x 2.74m) DELUXE KITCHEN: 10' 9" x 9' 9" (3.28m x 2.97m) Fitted kitchen with range of high and low level units, inset one and a half bowl single drainer stainless steel sink unit with mixer taps, laminate work surfaces, concealed lighting under, glazed display cabinet, four ring ceramic hob and electric oven, stainless steel extractor hood, integrated dishwasher, integrated fridge/freezer, part tiled walls, recessed low voltage spotlights, plumbed for washing machine.

BEDROOM (1): 11' 1" x 11' 0" (3.38m x 3.35m)
BEDROOM (2): 12' 2" x 8' 3" (3.71m x 2.51m)
Double built-in robe with cupboards over.
BEDROOM (3): 11' 1" x 6' 9" (3.38m x 2.06m)
LUXURY BATHROOM: Modern white suite
comprising panel bath, mixer taps, telephone hand
shower, vanity unit, monoblock tap, storage under,
mirror over with lighting, low flush wc, mosaic tiled
shower cubicle with power shower, cork tiled floor,
recessed low voltage spotlights, extractor fan,
window.