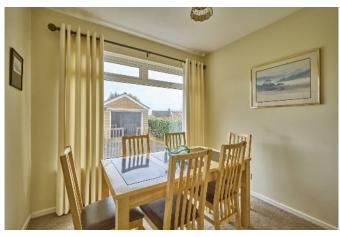

## Ground Floor

PVC double glazed door to: ENTRANCE HALL: Hotpress with copper cylinder and immersion heater.

LOUNGE: 17' 8" x 10' 9" (5.38m x 3.28m) Recessed low voltage spotlights, view over park. DINING ROOM: 9' 4" x 9' 0" (2.84m x 2.74m) DELUXE KITCHEN: 10' 9" x 9' 9" (3.28m x 2.97m) Fitted kitchen with range of high and low level units, inset one and a half bowl single drainer stainless steel sink unit with mixer taps, laminate work surfaces, concealed lighting under, glazed display cabinet, four ring ceramic hob and electric oven, stainless steel extractor hood, integrated dishwasher, integrated fridge/freezer, part tiled walls, recessed low voltage spotlights, plumbed for washing machine.