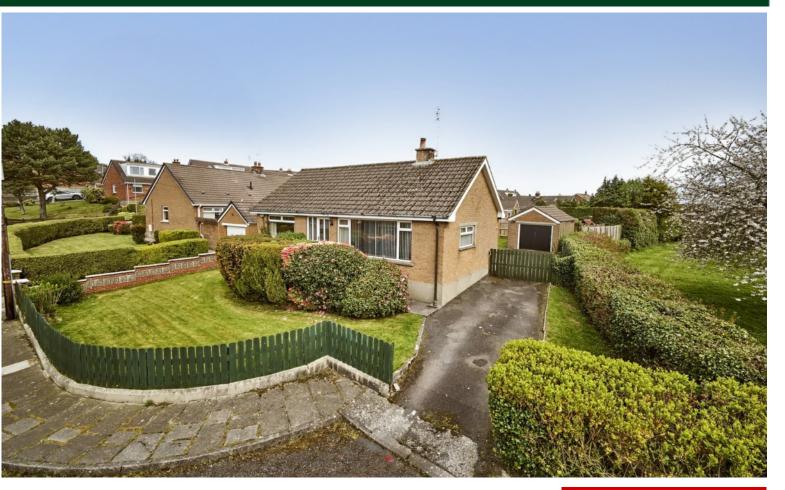

# TEMPLETON ROBINSON

Located on the Belfast side of Newtownards, this wellappointed detached bungalow is nestled within a quiet cul-de-sac enjoying a pleasant aspect across a small area of picturesque parkland.

The bright and spacious layout comprises hallway, living room, dining room, kitchen, three bedrooms plus bathroom. Decorated in neutral tones, the property benefits from oil fired central heating and PVC frame double glazed windows. Occupying a generously proportioned site, a good-sized driveway leads to a detached garage, enveloped by gardens.

# Offers Around £215,000

1 Korona Park, NEWTOWNARDS, BT23 4BU

Viewing by appointment through agent 028 9042 4747

- Well-appointed detached bungalow affording quiet cul-de-sac position
- Pleasant outlook across picturesque parkland
- Lounge
- Dining Room
- Separate kitchen
- Bathroom with 4 piece suite
- Oil fired central heating
- PVC double glazed windows and external doors
- Tarmac driveway leading to: Detached garage
- Spacious gardens to front & rear
- Established, mature location offering the convenience of Newtownards' amenities & recreational pursuits
- Conveniently located on the Belfast side of Newtownards
- Ideal for those wishing to commute to Belfast, Holywood, Dundonald & beyond

### Outside

Tarmac driveway offering ample parking. DETACHED MATCHING GARAGE: 19' 6" x 11' 4" (5.94m x 3.45m) Up and over door, light and power.

Gardens to the front and enclosed to the rear in lawn. Garden store. Boiler house with oil fired boiler, PVC oil storage tank. Outside light and water tap.