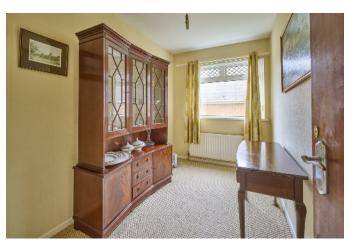

## Ground Floor

PVC double glazed door to: ENTRANCE HALL: Hotpress with copper cylinder and immersion heater.

LOUNGE: 17' 8" x 10' 9" (5.38m x 3.28m) Recessed low voltage spotlights, view over park. DINING ROOM: 9' 4" x 9' 0" (2.84m x 2.74m) DELUXE KITCHEN: 10' 9" x 9' 9" (3.28m x 2.97m) Fitted kitchen with range of high and low level units, inset one and a half bowl single drainer stainless steel sink unit with mixer taps, laminate work surfaces, concealed lighting under, glazed display cabinet, four ring ceramic hob and electric oven, stainless steel extractor hood, integrated dishwasher, integrated fridge/freezer, part tiled walls, recessed low voltage spotlights, plumbed for washing machine.