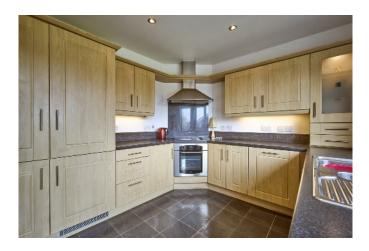

## Ground Floor

PVC double glazed door to: ENTRANCE HALL: Hotpress with copper cylinder and immersion heater.

LOUNGE: 17' 8" x 10' 9" (5.38m x 3.28m) Recessed low voltage spotlights, view over park. DINING ROOM: 9' 4" x 9' 0" (2.84m x 2.74m) DELUXE KITCHEN: 10' 9" x 9' 9" (3.28m x 2.97m) Fitted kitchen with range of high and low level units, inset one and a half bowl single drainer stainless steel sink unit with mixer taps, laminate work surfaces, concealed lighting under, glazed display cabinet, four ring ceramic hob and electric oven, stainless steel extractor hood, integrated dishwasher, integrated fridge/freezer, part tiled walls, recessed low voltage spotlights, plumbed for washing machine.