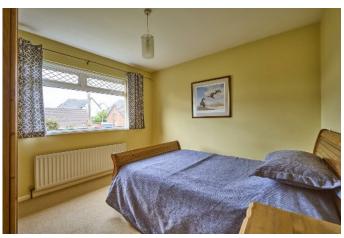

BEDROOM (1): 11' 1" x 11' 0" (3.38m x 3.35m)
BEDROOM (2): 12' 2" x 8' 3" (3.71m x 2.51m)
Double built-in robe with cupboards over.
BEDROOM (3): 11' 1" x 6' 9" (3.38m x 2.06m)
LUXURY BATHROOM: Modern white suite
comprising panel bath, mixer taps, telephone hand
shower, vanity unit, monoblock tap, storage under,
mirror over with lighting, low flush wc, mosaic tiled
shower cubicle with power shower, cork tiled floor,
recessed low voltage spotlights, extractor fan,
window.