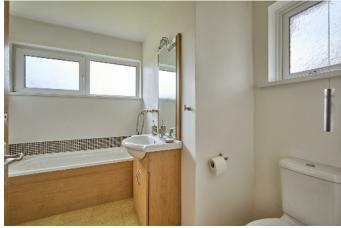

BEDROOM (1): 11' 1" x 11' 0" (3.38m x 3.35m)
BEDROOM (2): 12' 2" x 8' 3" (3.71m x 2.51m)
Double built-in robe with cupboards over.
BEDROOM (3): 11' 1" x 6' 9" (3.38m x 2.06m)
LUXURY BATHROOM: Modern white suite
comprising panel bath, mixer taps, telephone hand
shower, vanity unit, monoblock tap, storage under,
mirror over with lighting, low flush wc, mosaic tiled
shower cubicle with power shower, cork tiled floor,
recessed low voltage spotlights, extractor fan,
window.