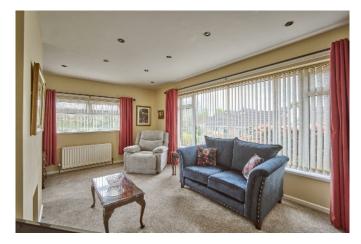

## Ground Floor

PVC double glazed door to: ENTRANCE HALL: Hotpress with copper cylinder and immersion heater.

LOUNGE: 17' 8" x 10' 9" (5.38m x 3.28m) Recessed low voltage spotlights, view over park. DINING ROOM: 9' 4" x 9' 0" (2.84m x 2.74m) DELUXE KITCHEN: 10' 9" x 9' 9" (3.28m x 2.97m) Fitted kitchen with range of high and low level units, inset one and a half bowl single drainer stainless steel sink unit with mixer taps, laminate work surfaces, concealed lighting under, glazed display cabinet, four ring ceramic hob and electric oven, stainless steel extractor hood, integrated dishwasher, integrated fridge/freezer, part tiled walls, recessed low voltage spotlights, plumbed for washing machine.