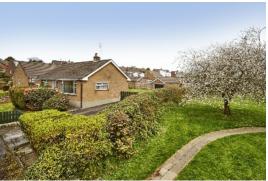

# TEMPLETON ROBINSON

Located on the Belfast side of Newtownards, this wellappointed detached bungalow is nestled within a quiet cul-de-sac enjoying a pleasant aspect across a small area of picturesque parkland.

### Outside

Tarmac driveway offering ample parking. DETACHED MATCHING GARAGE: 19' 6" x 11' 4" (5.94m x 3.45m) Up and over door, light and power.

Gardens to the front and enclosed to the rear in lawn. Garden store. Boiler house with oil fired boiler, PVC oil storage tank. Outside light and water tap.