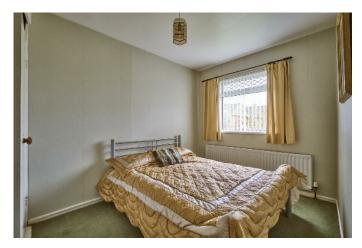

BEDROOM (1): 11' 1" x 11' 0" (3.38m x 3.35m)
BEDROOM (2): 12' 2" x 8' 3" (3.71m x 2.51m)
Double built-in robe with cupboards over.
BEDROOM (3): 11' 1" x 6' 9" (3.38m x 2.06m)
LUXURY BATHROOM: Modern white suite
comprising panel bath, mixer taps, telephone hand
shower, vanity unit, monoblock tap, storage under,
mirror over with lighting, low flush wc, mosaic tiled
shower cubicle with power shower, cork tiled floor,
recessed low voltage spotlights, extractor fan,
window.