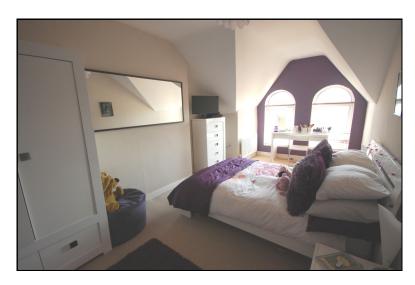

| RECEPTION ROOM DINING ROOM | 16'4" x 11'8"<br>11'4" x 10'11" | ( 4.97m x 3.55m )<br>( 3.45m x 3.32m ) |
|----------------------------|---------------------------------|----------------------------------------|
| KITCHEN/DINER              | 22'5" x 10'6"                   | (4.17m x 3.76m)                        |
| UTILITY AREA               |                                 |                                        |
| WC                         | 7'2" x 3'0"                     | ( 2.2m x 0.92m )                       |
| FIRST FLOOR                |                                 |                                        |
| BATHROOM                   | 10'3" x 7'4"                    | (3.1m x 2.23m)                         |
| BED ROOM                   | 10'6" x 7'6"                    | (3.21m x 2.28m)                        |
| BEDROOM                    | 11'1" x 10'10"                  | (3.37m x 3.29m)                        |
| BEDROOM                    | 16'1" x 17'                     | (4.9m x 5.2m)                          |
| TOP FLOOR                  |                                 |                                        |
| BEDROOM                    | 17'10" x 9'10"                  | (5.44m x 2.99m)                        |
| BEDROOM                    | 10'9" x 10'4"                   | (3.27m x 3.15m)                        |
| SHOWER ROOM                | 10'11" x 10'2"                  | (3.34m x 3.09m)                        |