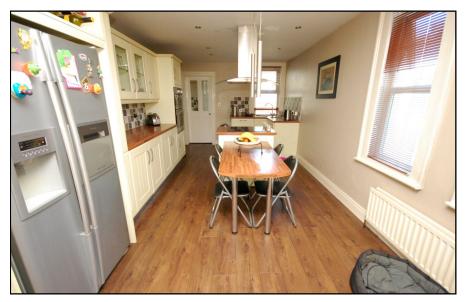

| RECEPTION ROOM DINING ROOM | 16'4" x 11'8"<br>11'4" x 10'11" | ( 4.97m x 3.55m )<br>( 3.45m x 3.32m ) |
|----------------------------|---------------------------------|----------------------------------------|
| KITCHEN/DINER              | 22'5" x 10'6"                   | (4.17m x 3.76m)                        |
| UTILITY AREA               |                                 |                                        |
| WC                         | 7'2" x 3'0"                     | ( 2.2m x 0.92m )                       |
| FIRST FLOOR                |                                 |                                        |
| BATHROOM                   | 10'3" x 7'4"                    | (3.1m x 2.23m)                         |
| BED ROOM                   | 10'6" x 7'6"                    | (3.21m x 2.28m)                        |
| BEDROOM                    | 11'1" x 10'10"                  | (3.37m x 3.29m)                        |
| BEDROOM                    | 16'1" x 17'                     | (4.9m x 5.2m)                          |
| TOP FLOOR                  |                                 |                                        |
| BEDROOM                    | 17'10" x 9'10"                  | (5.44m x 2.99m)                        |
| BEDROOM                    | 10'9" x 10'4"                   | (3.27m x 3.15m)                        |
| SHOWER ROOM                | 10'11" x 10'2"                  | (3.34m x 3.09m)                        |