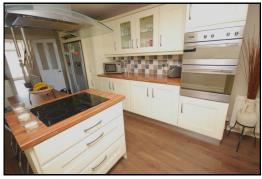

| RECEPTION ROOM DINING ROOM | 16'4" x 11'8"<br>11'4" x 10'11" | ( 4.97m x 3.55m )<br>( 3.45m x 3.32m ) |
|----------------------------|---------------------------------|----------------------------------------|
| KITCHEN/DINER              | 22'5" x 10'6"                   | (4.17m x 3.76m)                        |
| UTILITY AREA               |                                 |                                        |
| WC                         | 7'2" x 3'0"                     | ( 2.2m x 0.92m )                       |
| FIRST FLOOR                |                                 |                                        |
| BATHROOM                   | 10'3" x 7'4"                    | (3.1m x 2.23m)                         |
| BED ROOM                   | 10'6" x 7'6"                    | (3.21m x 2.28m)                        |
| BEDROOM                    | 11'1" x 10'10"                  | (3.37m x 3.29m)                        |
| BEDROOM                    | 16'1" x 17'                     | (4.9m x 5.2m)                          |
| TOP FLOOR                  |                                 |                                        |
| BEDROOM                    | 17'10" x 9'10"                  | (5.44m x 2.99m)                        |
| BEDROOM                    | 10'9" x 10'4"                   | (3.27m x 3.15m)                        |
| SHOWER ROOM                | 10'11" x 10'2"                  | (3.34m x 3.09m)                        |