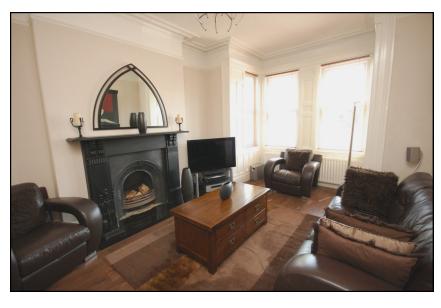

| RECEPTION ROOM DINING ROOM | 16'4" x 11'8"<br>11'4" x 10'11" | ( 4.97m x 3.55m )<br>( 3.45m x 3.32m ) |
|----------------------------|---------------------------------|----------------------------------------|
| KITCHEN/DINER              | 22'5" x 10'6"                   | (4.17m x 3.76m)                        |
| UTILITY AREA               |                                 |                                        |
| WC                         | 7'2" x 3'0"                     | ( 2.2m x 0.92m )                       |
| FIRST FLOOR                |                                 |                                        |
| BATHROOM                   | 10'3" x 7'4"                    | (3.1m x 2.23m)                         |
| BED ROOM                   | 10'6" x 7'6"                    | (3.21m x 2.28m)                        |
| BEDROOM                    | 11'1" x 10'10"                  | (3.37m x 3.29m)                        |
| BEDROOM                    | 16'1" x 17'                     | (4.9m x 5.2m)                          |
| TOP FLOOR                  |                                 |                                        |
| BEDROOM                    | 17'10" x 9'10"                  | (5.44m x 2.99m)                        |
| BEDROOM                    | 10'9" x 10'4"                   | (3.27m x 3.15m)                        |
| SHOWER ROOM                | 10'11" x 10'2"                  | (3.34m x 3.09m)                        |