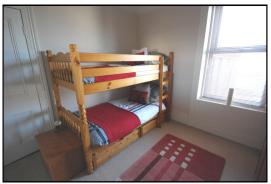

| RECEPTION ROOM DINING ROOM | 16'4" x 11'8"<br>11'4" x 10'11" | ( 4.97m x 3.55m )<br>( 3.45m x 3.32m ) |
|----------------------------|---------------------------------|----------------------------------------|
| KITCHEN/DINER              | 22'5" x 10'6"                   | (4.17m x 3.76m)                        |
| UTILITY AREA               |                                 |                                        |
| WC                         | 7'2" x 3'0"                     | ( 2.2m x 0.92m )                       |
| FIRST FLOOR                |                                 |                                        |
| BATHROOM                   | 10'3" x 7'4"                    | (3.1m x 2.23m)                         |
| BED ROOM                   | 10'6" x 7'6"                    | (3.21m x 2.28m)                        |
| BEDROOM                    | 11'1" x 10'10"                  | (3.37m x 3.29m)                        |
| BEDROOM                    | 16'1" x 17'                     | (4.9m x 5.2m)                          |
| TOP FLOOR                  |                                 |                                        |
| BEDROOM                    | 17'10" x 9'10"                  | (5.44m x 2.99m)                        |
| BEDROOM                    | 10'9" x 10'4"                   | (3.27m x 3.15m)                        |
| SHOWER ROOM                | 10'11" x 10'2"                  | (3.34m x 3.09m)                        |