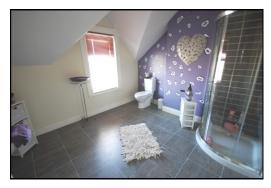

| RECEPTION ROOM DINING ROOM | 16'4" x 11'8"<br>11'4" x 10'11" | ( 4.97m x 3.55m )<br>( 3.45m x 3.32m ) |
|----------------------------|---------------------------------|----------------------------------------|
| KITCHEN/DINER              | 22'5" x 10'6"                   | (4.17m x 3.76m)                        |
| UTILITY AREA               |                                 |                                        |
| WC                         | 7'2" x 3'0"                     | ( 2.2m x 0.92m )                       |
| FIRST FLOOR                |                                 |                                        |
| BATHROOM                   | 10'3" x 7'4"                    | (3.1m x 2.23m)                         |
| BED ROOM                   | 10'6" x 7'6"                    | (3.21m x 2.28m)                        |
| BEDROOM                    | 11'1" x 10'10"                  | (3.37m x 3.29m)                        |
| BEDROOM                    | 16'1" x 17'                     | (4.9m x 5.2m)                          |
| TOP FLOOR                  |                                 |                                        |
| BEDROOM                    | 17'10" x 9'10"                  | (5.44m x 2.99m)                        |
| BEDROOM                    | 10'9" x 10'4"                   | (3.27m x 3.15m)                        |
| SHOWER ROOM                | 10'11" x 10'2"                  | (3.34m x 3.09m)                        |