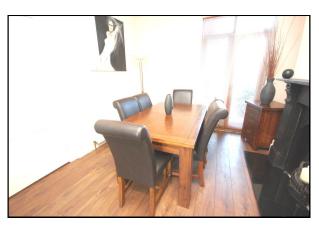

| RECEPTION ROOM DINING ROOM | 16'4" x 11'8"<br>11'4" x 10'11" | ( 4.97m x 3.55m )<br>( 3.45m x 3.32m ) |
|----------------------------|---------------------------------|----------------------------------------|
| KITCHEN/DINER              | 22'5" x 10'6"                   | (4.17m x 3.76m)                        |
| UTILITY AREA               |                                 |                                        |
| WC                         | 7'2" x 3'0"                     | ( 2.2m x 0.92m )                       |
| FIRST FLOOR                |                                 |                                        |
| BATHROOM                   | 10'3" x 7'4"                    | (3.1m x 2.23m)                         |
| BED ROOM                   | 10'6" x 7'6"                    | (3.21m x 2.28m)                        |
| BEDROOM                    | 11'1" x 10'10"                  | (3.37m x 3.29m)                        |
| BEDROOM                    | 16'1" x 17'                     | (4.9m x 5.2m)                          |
| TOP FLOOR                  |                                 |                                        |
| BEDROOM                    | 17'10" x 9'10"                  | (5.44m x 2.99m)                        |
| BEDROOM                    | 10'9" x 10'4"                   | (3.27m x 3.15m)                        |
| SHOWER ROOM                | 10'11" x 10'2"                  | (3.34m x 3.09m)                        |