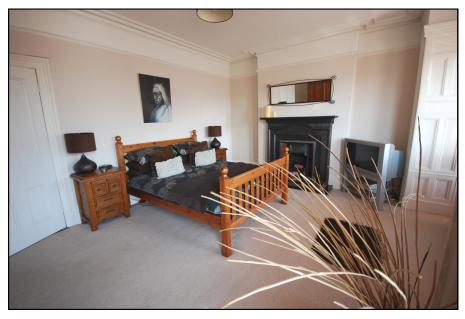

| RECEPTION ROOM DINING ROOM | 16'4" x 11'8"<br>11'4" x 10'11" | ( 4.97m x 3.55m )<br>( 3.45m x 3.32m ) |
|----------------------------|---------------------------------|----------------------------------------|
| KITCHEN/DINER              | 22'5" x 10'6"                   | (4.17m x 3.76m)                        |
| UTILITY AREA               |                                 |                                        |
| WC                         | 7'2" x 3'0"                     | ( 2.2m x 0.92m )                       |
| FIRST FLOOR                |                                 |                                        |
| BATHROOM                   | 10'3" x 7'4"                    | (3.1m x 2.23m)                         |
| BED ROOM                   | 10'6" x 7'6"                    | (3.21m x 2.28m)                        |
| BEDROOM                    | 11'1" x 10'10"                  | (3.37m x 3.29m)                        |
| BEDROOM                    | 16'1" x 17'                     | (4.9m x 5.2m)                          |
| TOP FLOOR                  |                                 |                                        |
| BEDROOM                    | 17'10" x 9'10"                  | (5.44m x 2.99m)                        |
| BEDROOM                    | 10'9" x 10'4"                   | (3.27m x 3.15m)                        |
| SHOWER ROOM                | 10'11" x 10'2"                  | (3.34m x 3.09m)                        |