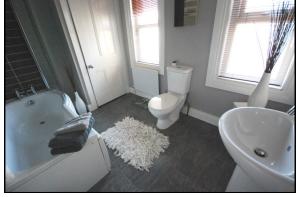

| RECEPTION ROOM DINING ROOM | 16'4" x 11'8"<br>11'4" x 10'11" | ( 4.97m x 3.55m )<br>( 3.45m x 3.32m ) |
|----------------------------|---------------------------------|----------------------------------------|
| KITCHEN/DINER              | 22'5" x 10'6"                   | (4.17m x 3.76m)                        |
| UTILITY AREA               |                                 |                                        |
| WC                         | 7'2" x 3'0"                     | ( 2.2m x 0.92m )                       |
| FIRST FLOOR                |                                 |                                        |
| BATHROOM                   | 10'3" x 7'4"                    | (3.1m x 2.23m)                         |
| BED ROOM                   | 10'6" x 7'6"                    | (3.21m x 2.28m)                        |
| BEDROOM                    | 11'1" x 10'10"                  | (3.37m x 3.29m)                        |
| BEDROOM                    | 16'1" x 17'                     | (4.9m x 5.2m)                          |
| TOP FLOOR                  |                                 |                                        |
| BEDROOM                    | 17'10" x 9'10"                  | (5.44m x 2.99m)                        |
| BEDROOM                    | 10'9" x 10'4"                   | (3.27m x 3.15m)                        |
| SHOWER ROOM                | 10'11" x 10'2"                  | (3.34m x 3.09m)                        |