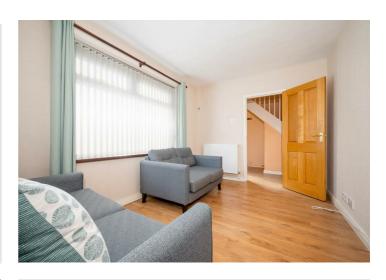

### **ROOM DETAILS**

COVERED FIRST FLOOR

ENTRANCE LANDING:

PORCH: BEDROOM (1):

*SPACIOUS* (9'7" x 12'10")

RECEPTION BEDROOM (2):

*HALL*: (9'7" x 12'10")

LOUNGE: BEDROOM (3):