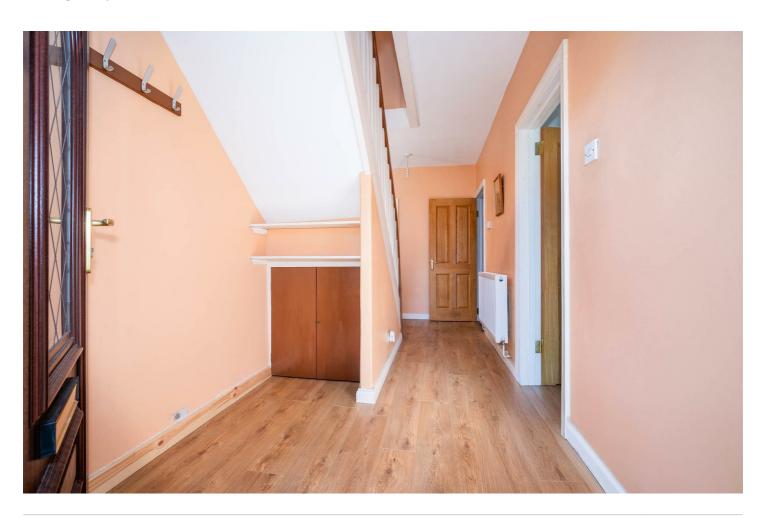

### **ROOM DETAILS**

COVERED FIRST FLOOR

ENTRANCE LANDING:

PORCH: BEDROOM (1):

*SPACIOUS* (9'7" x 12'10")

RECEPTION BEDROOM (2):

*HALL*: (9'7" x 12'10")

LOUNGE: BEDROOM (3):