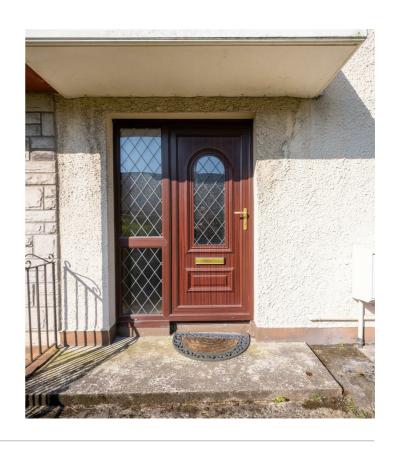

### **ROOM DETAILS**

COVERED FIRST FLOOR

ENTRANCE LANDING:

PORCH: BEDROOM (1):

*SPACIOUS* (9'7" x 12'10")

RECEPTION BEDROOM (2):

*HALL*: (9'7" x 12'10")

LOUNGE: BEDROOM (3):