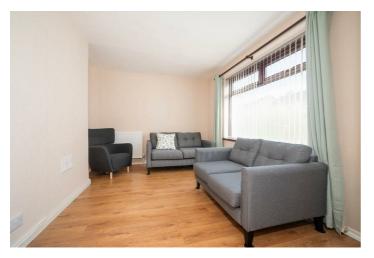

### **ROOM DETAILS**

COVERED FIRST FLOOR

ENTRANCE LANDING:

PORCH: BEDROOM (1):

*SPACIOUS* (9'7" x 12'10")

RECEPTION BEDROOM (2):

*HALL*: (9'7" x 12'10")

LOUNGE: BEDROOM (3):