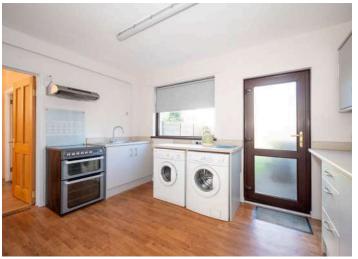

# Ground Floor

- Covered Entrance Porch
- Reception Hall
- Lounge 9'1" x 12'10"
- Kitchen 10'1" x 12'10"
- Bathroom