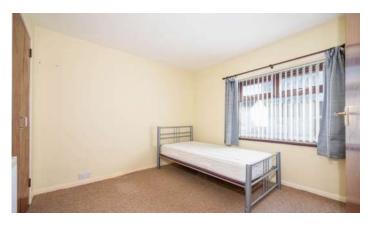

# First Floor

- Landing
- Bedroom One 9'7" x 12'10"
- Bedroom Two 9'7" x 12'10"
- Bedroom Three 10'10" x 6'9"