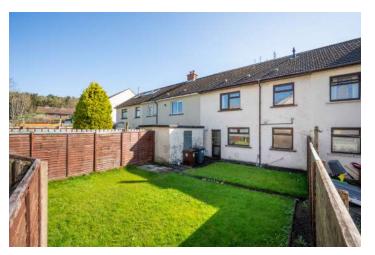

# Outside

- Front Garden in Lawn with Paved Patio Areas and Loose Pebbled Flowerbeds
- Enclosed Rear Garden Laid in Lawn with Paved Patio Area
- Outhouse/Garden Store