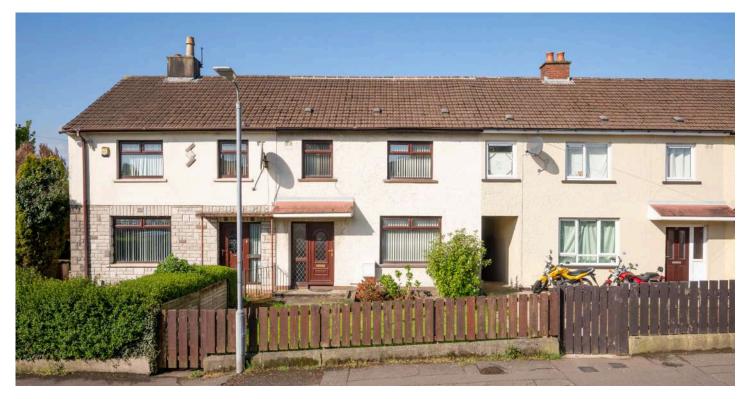

# 19 ARDCARN WAY

Belfast, BT5 7RP

*Offers over* **£125,000** 

MID TERRACE | 3 ⊨ | 1 ≒ | 1 ⊟

This well presented mid-terrace property offers excellent convenience to a range of local amenities and a variety of primary and secondary schools.

# **KEY FEATURES**

- Well Presented Mid Terrace Property
- Popular Location Situated Off Upper Newtownards Road
- Within Walking Distance to Local Shops and Schools and to the Glider Network
- Three Well Appointed Bedrooms
- Separate Lounge
- Fitted Kitchen with Additional Built in Storage
- Modern Fitted Bathroom With White Suite
- Gas Fired Central Heating
- UPVC Double Glazing
- Rear Garden in Lawn Ideal for Outdoor Entertaining
- No Onward Chain
- Early viewing Highly Recommended
- Ideally Suited fro the First Time Buyer, Young Family or Investor.