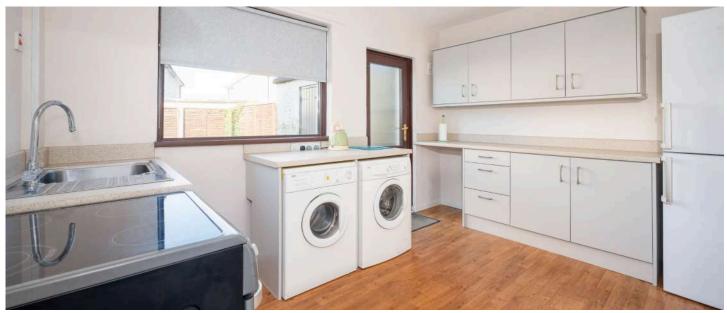

# Ground Floor

- Covered Entrance Porch
- Reception Hall
- Lounge 9'1" x 12'10"
- Kitchen 10'1" x 12'10"
- Bathroom