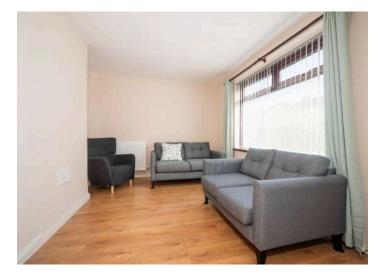

# Ground Floor

- Covered Entrance Porch
- Reception Hall
- Lounge 9'1" x 12'10"
- Kitchen 10'1" x 12'10"
- Bathroom