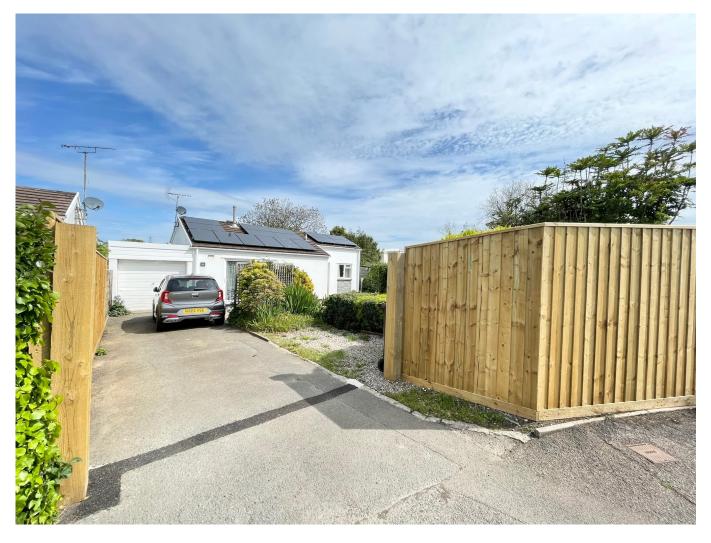

#### 25 Valley View, St Teath, PL30

A beautifully presented detached bungalow...

- Detached Bungalow
- Spacious Living
- Three Bedrooms
- Private Rear Garden
- Garage
- New Boiler
- Solar Panels
- Gated Entrance
- Perfect Retirement Location
- EPC D

25 Valley View offers a wonderful opportunity to purchase an immaculate 3-bedroom, detached bungalow in the popular village of St. Teath. This property comes with 2 double bedrooms and a slightly smaller single bedroom as well as a modern shower room.

Upon entry you are greeted with a large hallway with loft access via a ladder (boarded, insulated & lights) allowing plenty of room for storage before leading through to the three bedrooms, the large living room benefitting from sliding patio doors and then through to the modern kitchen/diner. Past the kitchen/diner you enter the utility room with doors leading to the garage and another through to the

conservatory where you can sit and enjoy the immaculate, private garden. Solar Panels are also an added benefit to this property, bringing in approx. £1,500 per year.

## Changing Lifestyles

Outside of the bungalow does not disappoint where you can enjoy both a private front and rear garden with a newly erected fence and hedges surrounding the dwelling. Electric gates could be easily fitted with electric already running through the drive.