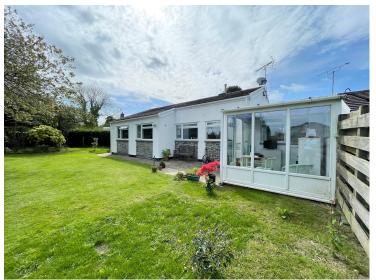

#### 25 Valley View, St Teath, PL30

A beautifully presented detached bungalow...

- Detached Bungalow
- Spacious Living
- Three Bedrooms
- Private Rear Garden
- Garage
- New Boiler
- Solar Panels
- Gated Entrance
- Perfect Retirement Location
- EPC D

25 Valley View offers a wonderful opportunity to purchase an immaculate 3-bedroom, detached bungalow in the popular village of St. Teath. This property comes with 2 double bedrooms and a slightly smaller single bedroom as well as a modern shower room.

Upon entry you are greeted with a large hallway with loft access via a ladder (boarded, insulated & lights) allowing plenty of room for storage before leading through to the three bedrooms, the large living room benefitting from sliding patio doors and then through to the modern kitchen/diner. Past the kitchen/diner you enter the utility room with doors leading to the garage and another through to the

conservatory where you can sit and enjoy the immaculate, private garden. Solar Panels are also an added benefit to this property, bringing in approx. £1,500 per year.