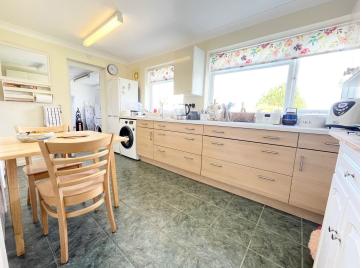

Upon entry you are greeted with a large hallway with loft access via a ladder (boarded, insulated & lights) allowing plenty of room for storage before leading through to the three bedrooms, the large living room benefitting from sliding patio doors and then through to the modern kitchen/diner. Past the kitchen/diner you enter the utility room with doors leading to the garage and another through to the