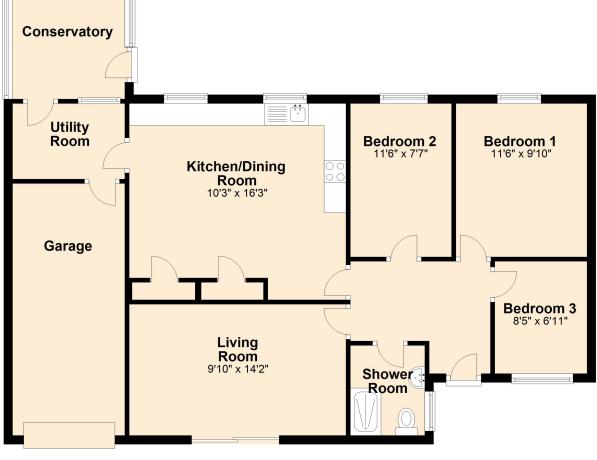

Ground Floor Approx. 988.0 sq. feet

Total area: approx. 988.0 sq. feet Bond Oxborough Phillips - Not to Scale Plan produced using PlanUp.