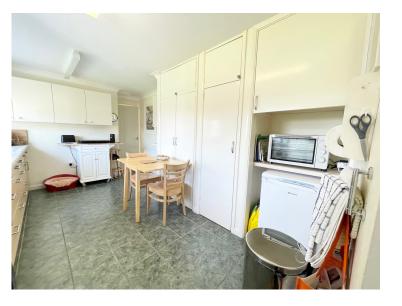

Upon entry you are greeted with a large hallway with loft access via a ladder (boarded, insulated & lights) allowing plenty of room for storage before leading through to the three bedrooms, the large living room benefitting from sliding patio doors and then through to the modern kitchen/diner. Past the kitchen/diner you enter the utility room with doors leading to the garage and another through to the