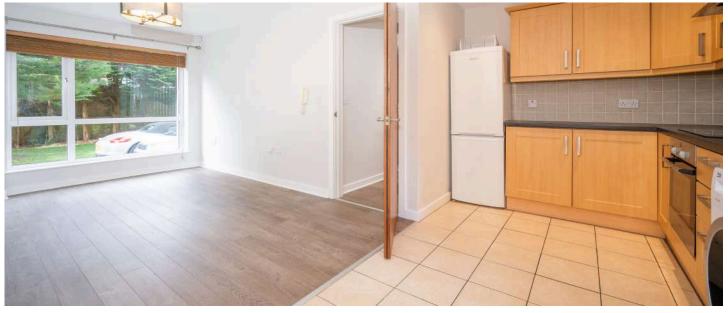

#### Ground Floor

- Communal Entrance
- Reception Hall
- Family Bathroom
- Bedroom One 12'2" x 9'10"
- Bedroom Two 10'3" x 7'3"
- Kitchen Open Plan to Living and Dining Space 21'5" x 13'6"