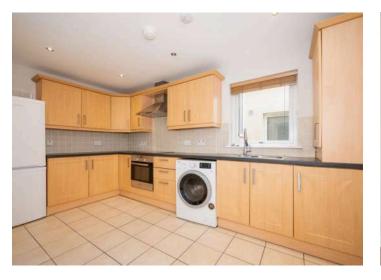

#### Ground Floor

- Communal Entrance
- Reception Hall
- Family Bathroom
- Bedroom One 12'2" x 9'10"
- Bedroom Two 10'3" x 7'3"
- Kitchen Open Plan to Living and Dining Space 21'5" x 13'6"