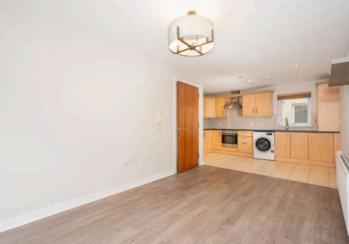

#### Ground Floor

- Communal Entrance
- Reception Hall
- Family Bathroom
- Bedroom One 12'2" x 9'10"
- Bedroom Two 10'3" x 7'3"
- Kitchen Open Plan to Living and Dining Space 21'5" x 13'6"