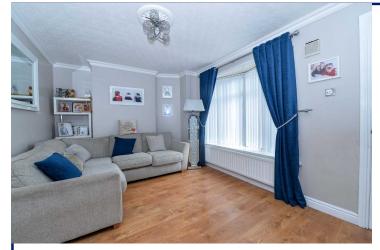

# **Living Room**

14'6" x 11'5" (4.42m x 3.48m)
Bright living room with bay window and outlook to front.