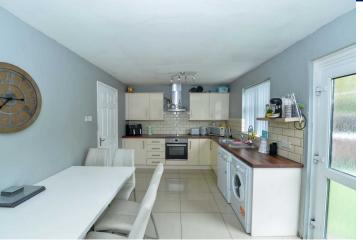

# Kitchen

18'9" x 10'1" (5.72m x 3.07m)

Modern kitchen with an excellent range of high and low level units, single drainer, stainless steel extractor hood and under-stair storage. There is also space for dining. The kitchen has been finished with a tiled floor and partially tiled walls, and has been plumbed for a washing machine.