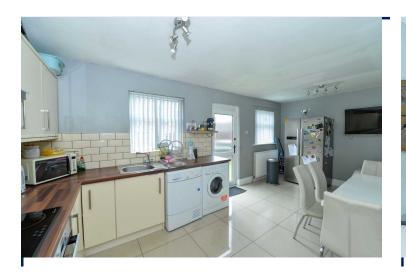

# Kitchen

18'9" x 10'1" (5.72m x 3.07m)

Modern kitchen with an excellent range of high and low level units, single drainer, stainless steel extractor hood and under-stair storage. There is also space for dining. The kitchen has been finished with a tiled floor and partially tiled walls, and has been plumbed for a washing machine.