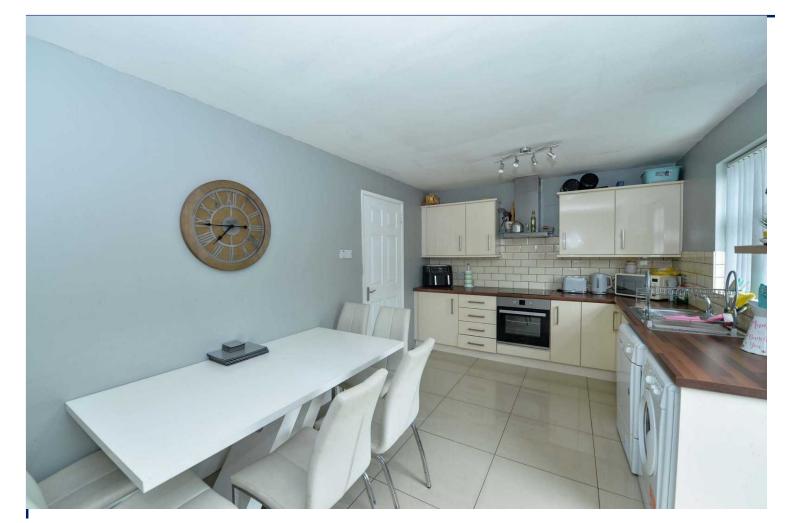

# Kitchen

18'9" x 10'1" (5.72m x 3.07m)

Modern kitchen with an excellent range of high and low level units, single drainer, stainless steel extractor hood and under-stair storage. There is also space for dining. The kitchen has been finished with a tiled floor and partially tiled walls, and has been plumbed for a washing machine.