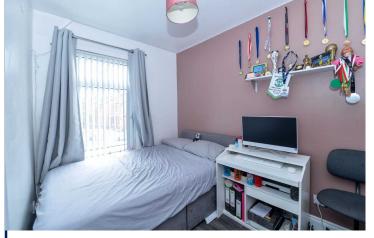

# **Bedroom One**

10'2" x 9'4" (3.1m x 2.84m)
Double bedroom with built-in storage and outlook to rear.

# **Bedroom Two**

10'7" x 7'2" (3.23m x 2.18m)

Double bedroom with built-in storage and outlook to front.

#### **Bedroom Three**

9'9" x 7'1" (2.97m x 2.16m)
Good sized third bedroom with built-in storage and outlook to front.