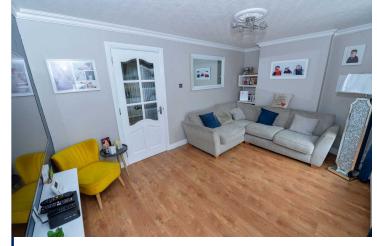

# **Living Room**

14'6" x 11'5" (4.42m x 3.48m)
Bright living room with bay window and outlook to front.