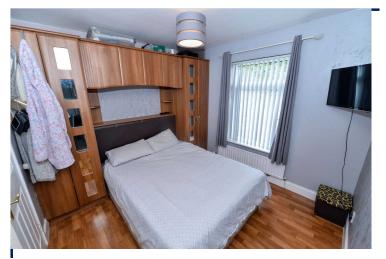

# **Bedroom One**

10'2" x 9'4" (3.1m x 2.84m)
Double bedroom with built-in storage and outlook to rear.

# **Bedroom Two**

10'7" x 7'2" (3.23m x 2.18m)

Double bedroom with built-in storage and outlook to front.

#### **Bedroom Three**

9'9" x 7'1" (2.97m x 2.16m)
Good sized third bedroom with built-in storage and outlook to front.