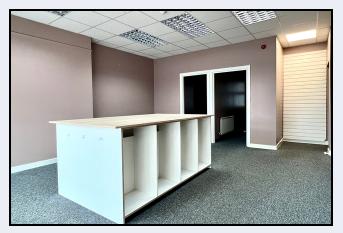

# Situated Beside Portadown Library Ground And First Floor With Option Of Second Floor

Prime Office Suite In The Centre Of Portadown



### 22 Church Street, Portadown, Co Armagh BT62 3LQ

- Centrally located property
- Reception and three offices on ground floor
- Three offices on first floor
- Approx 1460 sq ft

- Oil fired heating
- Rent £12,000 pa plus rates and insurance
- Rates for 21 /22 £6,838.73
- EPC rating: E 122









13' 7" x 5' 10" (4.14m x 1.78m)

#### Shop

19' 8" x 16' 0" (5.99m x 4.88m)

#### Office

10' 9" x 6' 7" (3.28m x 2.01m)

#### Office

10' 8" x 4' 9" (3.25m x 1.45m)

#### Rear Hall

#### W.C

Disabled w.c., wash hand basin

#### Office

14' 3" x 10' 0" (4.34m x 3.05m)

#### Kitchen

7' 9" x 5' 2" (2.36m x 1.57m) High and low level units, stainless steel sink

#### Hallway

2 W.C.s"

#### 1st Floor

#### Office

22' 4" x 15' 0" (6.81m x 4.57m)

#### Office

15' 6" x 14' 5" (4.72m x 4.39m)

#### Office

14' 0" x 14' 0" (4.27m x 4.27m)

## FPROPERTY 🍘 SPOT°

83 Armagh Road, Portadown BT62 3DN T: 028 3833 9700 www.thepropertyspot.co.uk





Store

14' 0" x 8' 0" (4.27m x 2.44m)