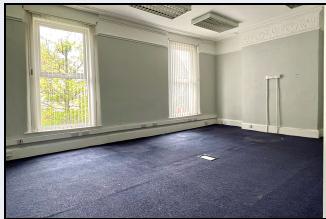

#### Office

22' 4" x 15' 0" (6.81m x 4.57m)

#### Office

15' 6" x 14' 5" (4.72m x 4.39m)

#### Office

14' 0" x 14' 0" (4.27m x 4.27m)