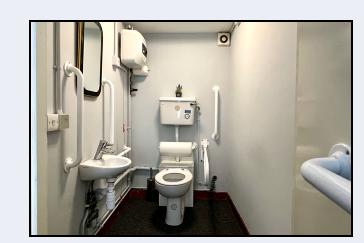

fired heating
- Rent £12,000 pa plus rates and insurance
- Rates for 21 /22 £6,838.73
- EPC rating: E 122









13' 7" x 5' 10" (4.14m x 1.78m)

#### Shop

19' 8" x 16' 0" (5.99m x 4.88m)

#### Office

10' 9" x 6' 7" (3.28m x 2.01m)

#### Office

10' 8" x 4' 9" (3.25m x 1.45m)

#### Rear Hall

#### W.C

Disabled w.c., wash hand basin

#### Office

14' 3" x 10' 0" (4.34m x 3.05m)

#### Kitchen

7' 9" x 5' 2" (2.36m x 1.57m) High and low level units, stainless steel sink

#### Hallway

2 W.C.s"

#### 1st Floor

#### Office

22' 4" x 15' 0" (6.81m x 4.57m)

#### Office

15' 6" x 14' 5" (4.72m x 4.39m)

#### Office

14' 0" x 14' 0" (4.27m x 4.27m)

## FPROPERTY 🍘 SPOT°

83 Armagh Road, Portadown BT62 3DN T: 028 3833 9700 www.thepropertyspot.co.uk





Store

14' 0" x 8' 0" (4.27m x 2.44m)