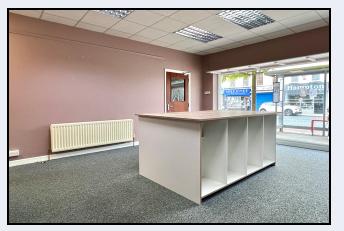

on first floor
- Approx 1460 sq ft

- Oil fired heating
- Rent £12,000 pa plus rates and insurance
- Rates for 21 /22 £6,838.73
- EPC rating: E 122









13' 7" x 5' 10" (4.14m x 1.78m)

#### Shop

19' 8" x 16' 0" (5.99m x 4.88m)

#### Office

10' 9" x 6' 7" (3.28m x 2.01m)

#### Office

10' 8" x 4' 9" (3.25m x 1.45m)

#### Rear Hall

#### W.C

Disabled w.c., wash hand basin

#### Office

14' 3" x 10' 0" (4.34m x 3.05m)

#### Kitchen

7' 9" x 5' 2" (2.36m x 1.57m) High and low level units, stainless steel sink

#### Hallway

2 W.C.s"

#### 1st Floor

#### Office

22' 4" x 15' 0" (6.81m x 4.57m)

#### Office

15' 6" x 14' 5" (4.72m x 4.39m)

#### Office

14' 0" x 14' 0" (4.27m x 4.27m)

## FPROPERTY 🍘 SPOT°

83 Armagh Road, Portadown BT62 3DN T: 028 3833 9700 www.thepropertyspot.co.uk





Store

14' 0" x 8' 0" (4.27m x 2.44m)