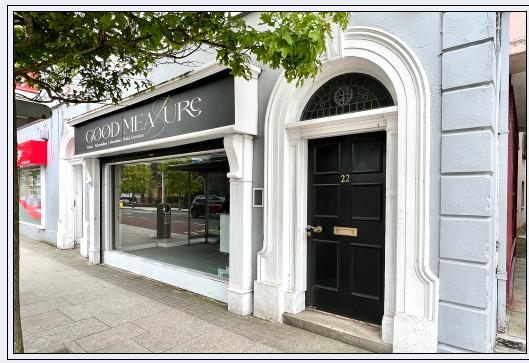

### 22 Church Street, Portadown, Co Armagh BT62 3LQ

- Centrally located property
- Reception and three offices on ground floor
- Three offices on first floor
- Approx 1460 sq ft

- Oil fired heating
- Rent £12,000 pa plus rates and insurance
- Rates for 21 /22 £6,838.73
- EPC rating: E 122