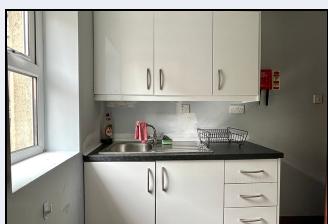

#### Kitchen

7' 9" x 5' 2" (2.36m x 1.57m) High and low level units, stainless steel sink