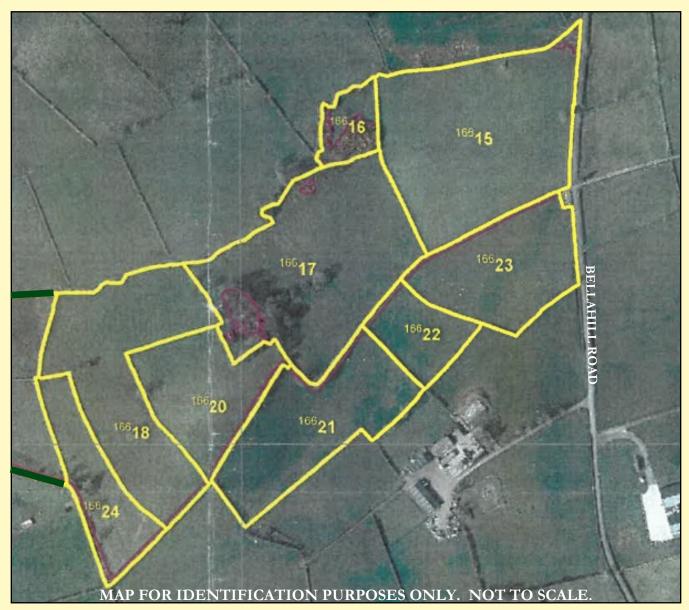

### FARM MAP

| FIELD No. | HECTARES | ACRES |
|-----------|----------|-------|
| 15        | 3.275    | 8.092 |
| 16        | 0.415    | 1.025 |
| 17        | 3.26     | 8.055 |
| 18        | 2.518    | 6.221 |
| 20        | 1.43     | 3.533 |
| 21        | 1.941    | 4.796 |
| 22        | 0.686    | 1.695 |
| 23        | 1.586    | 3.919 |
| 24        | 1.041    | 2.572 |

#### FIELD SCHEDULE