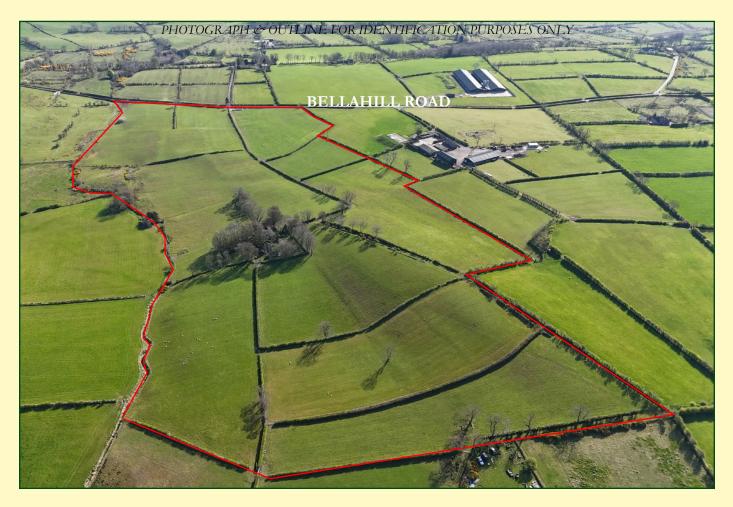

## A COMPACT HOLDING WITH FORMER STEADING & c. 39.91 ACRES OF GOOD QUALITY AGRICULTURAL LAND

A desirable holding with former farm steading which may have some potential for a replacement site, subject to obtaining the relevant planning permissions and consents, together with c. 39.91 acres of good quality land, all under grass at present and suitable for cutting and grazing. The land has good road frontage and a useful stock handling pen. Early inspection is recommended.