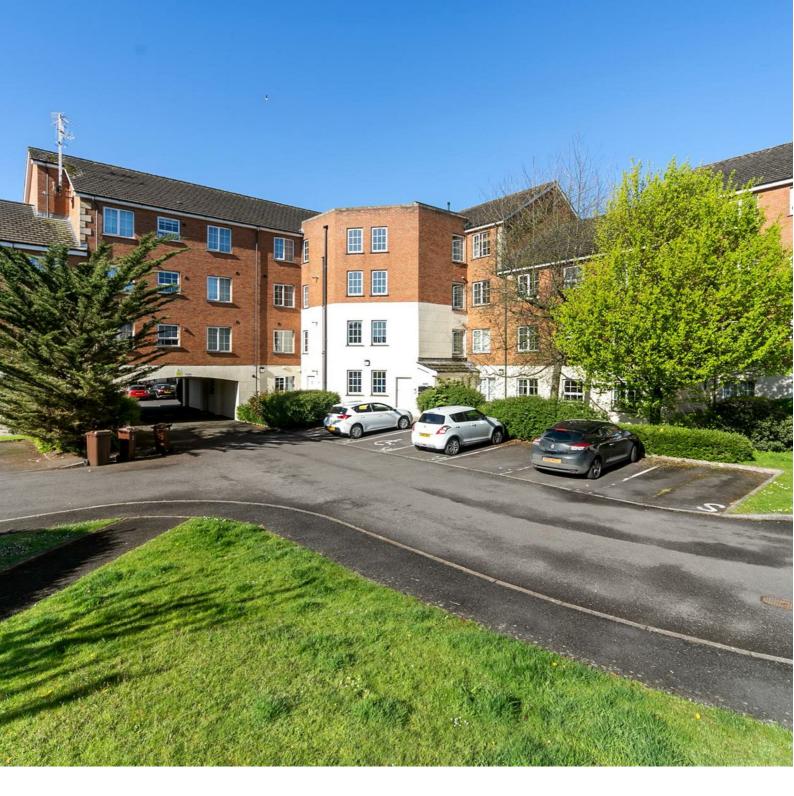

# OFFERS AROUND £144,950

A spacious second floor apartment within the popular Courtyard Development on the Castlereagh Road, offering well proportioned accommodation this apartment will appeal to first time buyers, professionals or someone wanting to downsize and offers the added bonus of a lift.

Comprising bright, spacious lounge with patio doors to a Juliette balcony, kitchen/dining area, two good size bedrooms, master with en-suite shower room, and white bathroom suite.

Easy to maintain accommodation with a designated parking space and shops, cafes and main bus routes to Belfast City Centre all close to hand. An internal inspection is essential to appreciate fully all this apartment has to offer.

#### Bathroom

White suite comprising panelled bath, hand shower, low flush WC, pedestal wash hand basin, fully tiled floor, part panelled walls.

**Outside** One parking space.