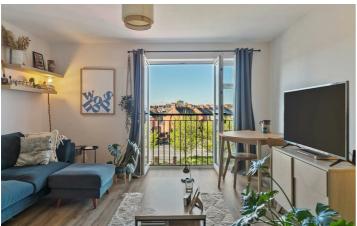

Comprising bright, spacious lounge with patio doors to a Juliette balcony, kitchen/dining area, two good size bedrooms, master with en-suite shower room, and white bathroom suite.

Easy to maintain accommodation with a designated parking space and shops, cafes and main bus routes to Belfast City Centre all close to hand. An internal inspection is essential to appreciate fully all this apartment has to offer.

#### **Entrance Hall**

Laminate strip wood floor, double doors to Juliette balcony, open to:-

#### Living Room

15'3 x 13'4 Double doors to Juliette balcony. Laminate strip wood flooring. Open to: