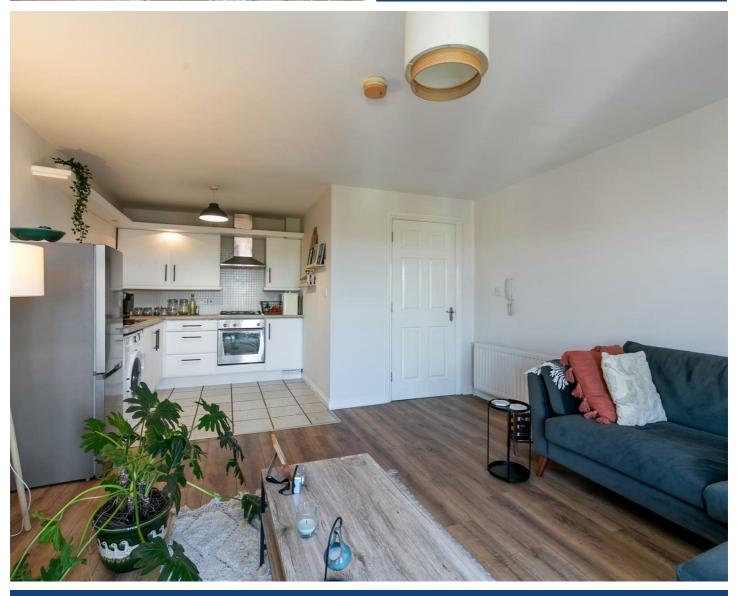

#### Kitchen

7'8 x 7'7

Excellent range of high and low level units, stainless steel oven, 4 ring hob, plumbed for washing machine, part tiled walls, fully tiled floor.

**Bedroom 1** 13'0 x 10'9