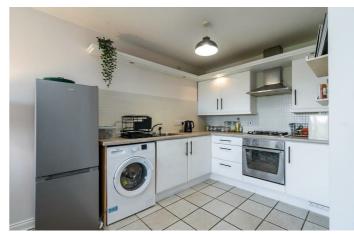

#### Kitchen

7'8 x 7'7

Excellent range of high and low level units, stainless steel oven, 4 ring hob, plumbed for washing machine, part tiled walls, fully tiled floor.

**Bedroom 1** 13'0 x 10'9