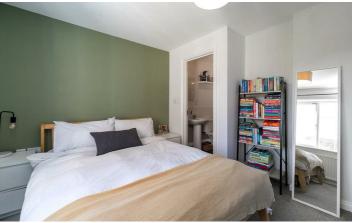

#### Ensuite

Shower cubicle, low flush WC, pedestal wash hand basin, low flush WC, fully tiled floor.

**Bedroom 2** 10'8 x 8'0

#### Bathroom

White suite comprising panelled bath, hand shower, low flush WC, pedestal wash hand basin, fully tiled floor, part panelled walls.

**Outside** One parking space.