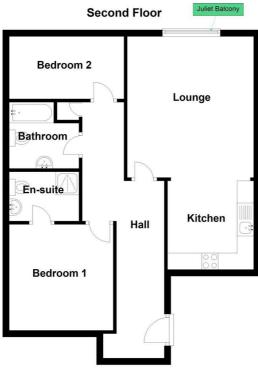

#### Accommodation Comprises

#### **Entrance Hall**

Laminate strip wood floor, double doors to Juliette balcony, open to:-

#### Living Room

15'3 x 13'4 Double doors to Juliette balcony. Laminate strip wood flooring. Open to:

#### Kitchen

7'8 x 7'7

Excellent range of high and low level units, stainless steel oven, 4 ring hob, plumbed for washing machine, part tiled walls, fully tiled floor.

**Bedroom 1** 13'0 x 10'9

#### Ensuite

Shower cubicle, low flush WC, pedestal wash hand basin, low flush WC, fully tiled floor.

**Bedroom 2** 10'8 x 8'0

#### Bathroom

White suite comprising panelled bath, hand shower, low flush WC, pedestal wash hand basin, fully tiled floor, part panelled walls.

**Outside** One parking space.