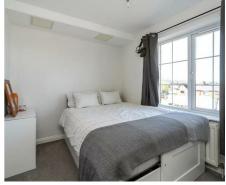

#### Kitchen

7'8 x 7'7

Excellent range of high and low level units, stainless steel oven, 4 ring hob, plumbed for washing machine, part tiled walls, fully tiled floor.

**Bedroom 1** 13'0 x 10'9