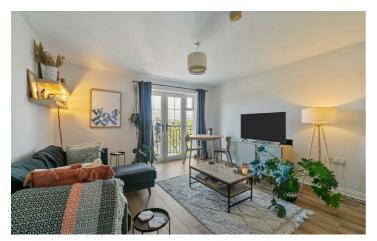

Comprising bright, spacious lounge with patio doors to a Juliette balcony, kitchen/dining area, two good size bedrooms, master with en-suite shower room, and white bathroom suite.

Easy to maintain accommodation with a designated parking space and shops, cafes and main bus routes to Belfast City Centre all close to hand. An internal inspection is essential to appreciate fully all this apartment has to offer.

#### **Entrance Hall**

Laminate strip wood floor, double doors to Juliette balcony, open to:-

#### Living Room

15'3 x 13'4 Double doors to Juliette balcony. Laminate strip wood flooring. Open to: