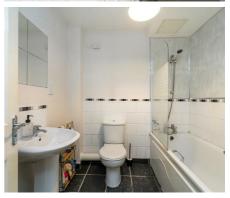

#### Bathroom

White suite comprising panelled bath, hand shower, low flush WC, pedestal wash hand basin, fully tiled floor, part panelled walls.

**Outside** One parking space.