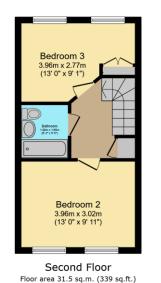

## 

Total floor area: 94.4 sq.m. (1,016 sq.ft.)
This floor plan is for illustrative purposes only. It is not drawn to scale. Any measurements, floor areas (including any total floor area), openings and orientations are approximate. No details are guarar