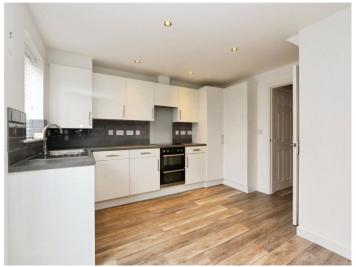

The Ground Floor opens into a welcoming Entrance Hall with a useful downstairs WC. To the front is a versatile Reception Room - ideal as a formal dining room, home office or even a play room, offering buyers the chance to tailor the space to suit their needs. To the rear is a stylish Kitchen / Breakfast Room, finished with a range of modern fitted units, integrated appliances and French doors leading out onto the garden, making this a bright and sociable everyday space.