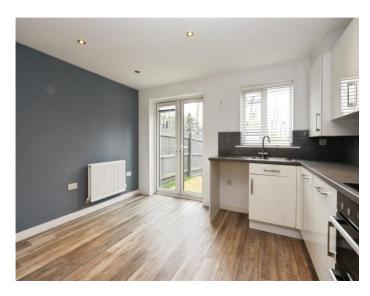

The Ground Floor opens into a welcoming Entrance Hall with a useful downstairs WC. To the front is a versatile Reception Room - ideal as a formal dining room, home office or even a play room, offering buyers the chance to tailor the space to suit their needs. To the rear is a stylish Kitchen / Breakfast Room, finished with a range of modern fitted units, integrated appliances and French doors leading out onto the garden, making this a bright and sociable everyday space.