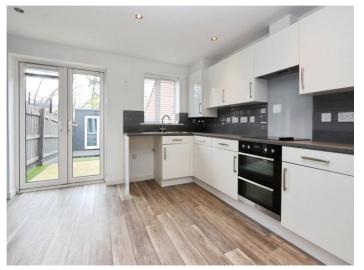

The Ground Floor opens into a welcoming Entrance Hall with a useful downstairs WC. To the front is a versatile Reception Room - ideal as a formal dining room, home office or even a play room, offering buyers the chance to tailor the space to suit their needs. To the rear is a stylish Kitchen / Breakfast Room, finished with a range of modern fitted units, integrated appliances and French doors leading out onto the garden, making this a bright and sociable everyday space.