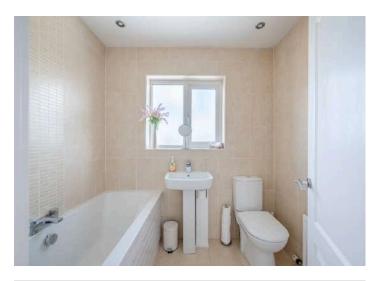

#### First Floor

- Landing
- Bedroom One 13'7" x 10'11"
- Bedroom Two 11'3" x 10'11"
- Bedroom Three 10'11" x 6'9"
- Bathroom