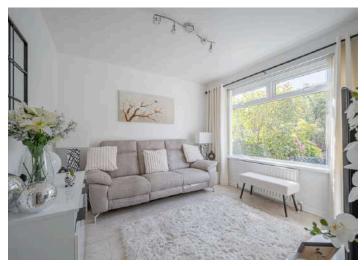

## **KEY FEATURES**

- Bright and Spacious Accommodation Throughout.
- Front Lounge
- Modern Fitted Kitchen with Excellent Range of Units, Integrated Appliances and Breakfast Bar Area
- Large Conservatory with Informal Dining Area and Wood Burning Stove
- Three Bedrooms
- Modern White Bathroom Suite
- Brick Paved Driveway for Ample Off-Street Parking Leading to Carport
- Stunning Paved Tiered Rear Garden with Feature Decking and Artificial Grass Areas for Outside Entertainment and Kids at Play
- Gas Fired Central Heating
- PVC Double Glazing Throughout
- Located Close to Many Local Shops, Restaurants and Cafes
- Walking Distance to Both Metro Bus Route On the Kings Road and The Glider Route

#### Ground Floor

- Entrance Hall
- Lounge 10'11" x 10'9"
- Kitchen 17'8" x 14'11"
- Conservatory 17'8" x 15'8"