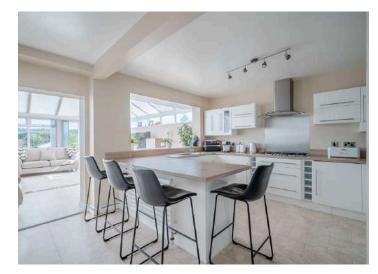

## **KEY FEATURES**

- Bright and Spacious Accommodation Throughout.
- Front Lounge
- Modern Fitted Kitchen with Excellent Range of Units, Integrated Appliances and Breakfast Bar Area
- Large Conservatory with Informal Dining Area and Wood Burning Stove
- Three Bedrooms
- Modern White Bathroom Suite
- Brick Paved Driveway for Ample Off-Street Parking Leading to Carport
- Stunning Paved Tiered Rear Garden with Feature Decking and Artificial Grass Areas for Outside Entertainment and Kids at Play
- Gas Fired Central Heating
- PVC Double Glazing Throughout
- Located Close to Many Local Shops, Restaurants and Cafes
- Walking Distance to Both Metro Bus Route On the Kings Road and The Glider Route

#### Ground Floor

- Entrance Hall
- Lounge 10'11" x 10'9"
- Kitchen 17'8" x 14'11"
- Conservatory 17'8" x 15'8"