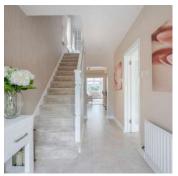

#### Ground Floor

- Entrance Hall
- Lounge 10'11" x 10'9"
- Kitchen 17'8" x 14'11"
- Conservatory 17'8" x 15'8"

#### First Floor

- Landing
- Bedroom One 13'7" x 10'11"
- Bedroom Two 11'3" x 10'11"
- Bedroom Three 10'11" x 6'9"
- Bathroom