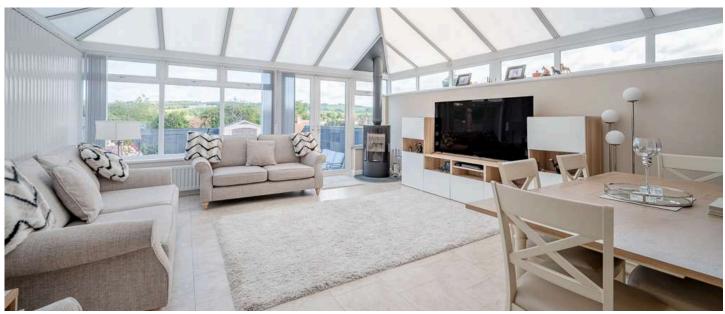

## **KEY FEATURES**

- Bright and Spacious Accommodation Throughout.
- Front Lounge
- Modern Fitted Kitchen with Excellent Range of Units, Integrated Appliances and Breakfast Bar Area
- Large Conservatory with Informal Dining Area and Wood Burning Stove
- Three Bedrooms
- Modern White Bathroom Suite
- Brick Paved Driveway for Ample Off-Street Parking Leading to Carport
- Stunning Paved Tiered Rear Garden with Feature Decking and Artificial Grass Areas for Outside Entertainment and Kids at Play
- Gas Fired Central Heating
- PVC Double Glazing Throughout
- Located Close to Many Local Shops, Restaurants and Cafes
- Walking Distance to Both Metro Bus Route On the Kings Road and The Glider Route

#### Ground Floor

- Entrance Hall
- Lounge 10'11" x 10'9"
- Kitchen 17'8" x 14'11"
- Conservatory 17'8" x 15'8"