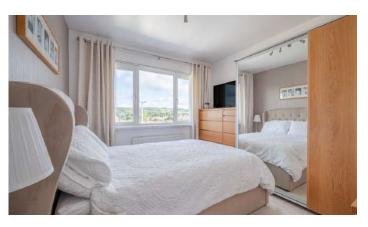

#### First Floor

- Landing
- Bedroom One 13'7" x 10'11"
- Bedroom Two 11'3" x 10'11"
- Bedroom Three 10'11" x 6'9"
- Bathroom