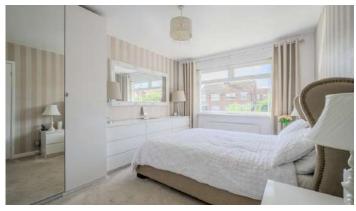

#### First Floor

- Landing
- Bedroom One 13'7" x 10'11"
- Bedroom Two 11'3" x 10'11"
- Bedroom Three 10'11" x 6'9"
- Bathroom