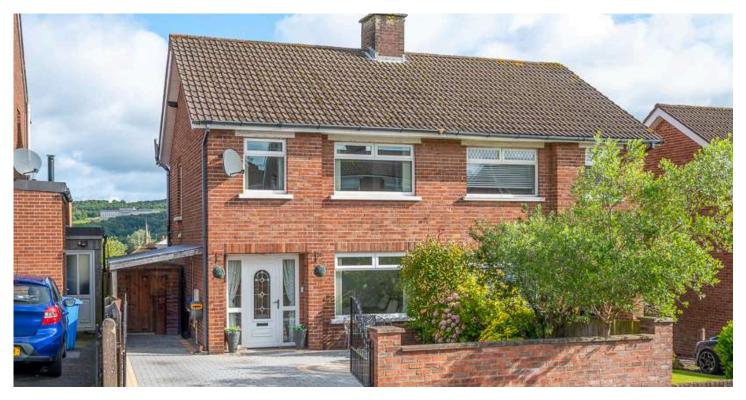

# 22 NORTH SPERRIN

Belfast, BT5 7HU

*Offers over* **£275,000** 

SEMI-DETACHED | 3 ⊨ | 1 ≒ | 2 ⊟

We are delighted to bring to the market this deceptively spacious, attractive redbrick, three-bedroom semi-detached property located in a sought-after area between the Kings Road and Upper Newtownards Road.

## **KEY FEATURES**

- Bright and Spacious Accommodation Throughout.
- Front Lounge
- Modern Fitted Kitchen with Excellent Range of Units, Integrated Appliances and Breakfast Bar Area
- Large Conservatory with Informal Dining Area and Wood Burning Stove
- Three Bedrooms
- Modern White Bathroom Suite
- Brick Paved Driveway for Ample Off-Street Parking Leading to Carport
- Stunning Paved Tiered Rear Garden with Feature Decking and Artificial Grass Areas for Outside Entertainment and Kids at Play
- Gas Fired Central Heating
- PVC Double Glazing Throughout
- Located Close to Many Local Shops, Restaurants and Cafes
- Walking Distance to Both Metro Bus Route On the Kings Road and The Glider Route