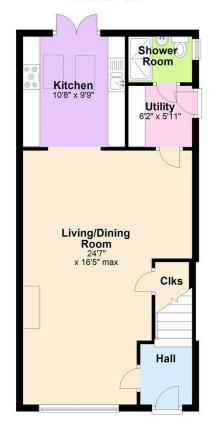

# **GROUND FLOOR**

Tiled entrance hallway leading into spacious lounge fitted with multi fuel Stove and Oak Mantel, open plan into Dining area with laminate flooring. Utility area plumbed for washing machine with space for dryer and fitted with high level units. Ground floor shower room comprising W.C, wash hand basin and double shower with cubicle. Contemporary fitted Kitchen comprising eye level Grill & Oven, Gas Hob with recess for dishwasher & integrated Fridge Freezer. Stunning skylight windows allowing lots of natural lighting into the room with double patio doors leading to outside patio.

### **Ground Floor**

8 Whitethorn Lane, Kinallen, Dromara Dromore