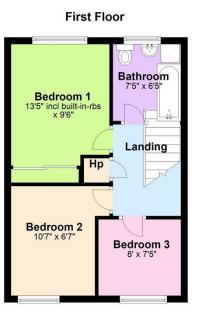

## FIRST FLOOR

Three good sized first floor bedrooms all with carpet laid & Bedroom one fitted with slide robes. Family Bathroom fitted with white three piece suite to included Bath with shower overhead, W.C and wash hand basin.