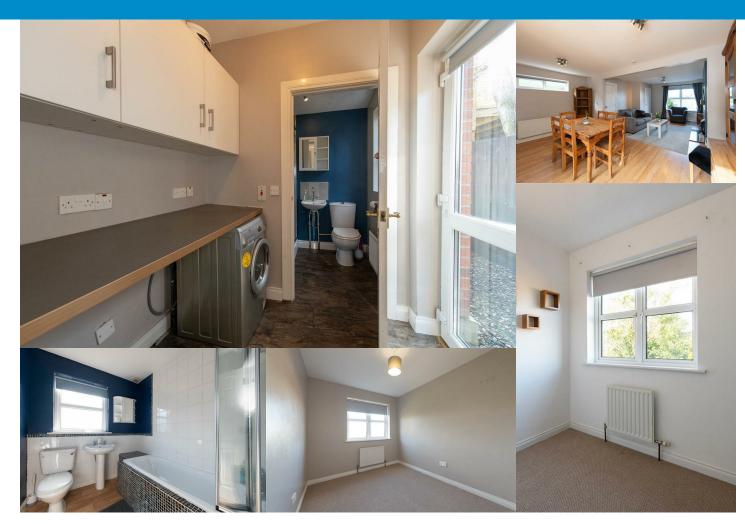

# **GROUND FLOOR**

Tiled entrance hallway leading into spacious lounge fitted with multi fuel Stove and Oak Mantel, open plan into Dining area with laminate flooring. Utility area plumbed for washing machine with space for dryer and fitted with high level units. Ground floor shower room comprising W.C, wash hand basin and double shower with cubicle. Contemporary fitted Kitchen comprising eye level Grill & Oven, Gas Hob with recess for dishwasher & integrated Fridge Freezer. Stunning skylight windows allowing lots of natural lighting into the room with double patio doors leading to outside patio.

## FIRST FLOOR

Three good sized first floor bedrooms all with carpet laid & Bedroom one fitted with slide robes. Family Bathroom fitted with white three piece suite to included Bath with shower overhead, W.C and wash hand basin.