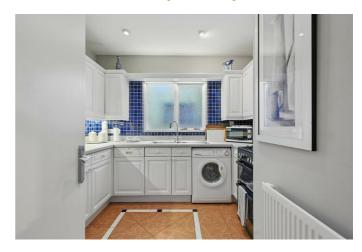

### KITCHEN 9'6" x 9'2" (2.9 x 2.8)

Range of high and low level units, plumbed for washing machine, 1.5 stainless steel sink unit with mixer tap, extractor fan, part tiled walls, tiled floor.