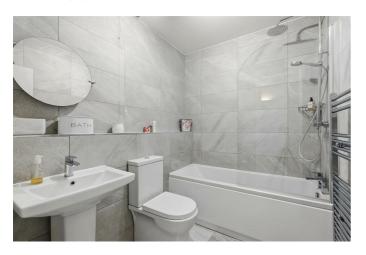

## **BATHROOM**

Fully tiled suite comprising panel bath with shower over, low flush W.C, pedestal wash hand basin, heated towel radiator.

#### **ENSUITE SHOWER ROOM**

Fully tiled suite comprising walk in shower, low flush W.C, wash hand basin with vanity unit below, heated towel radiator.