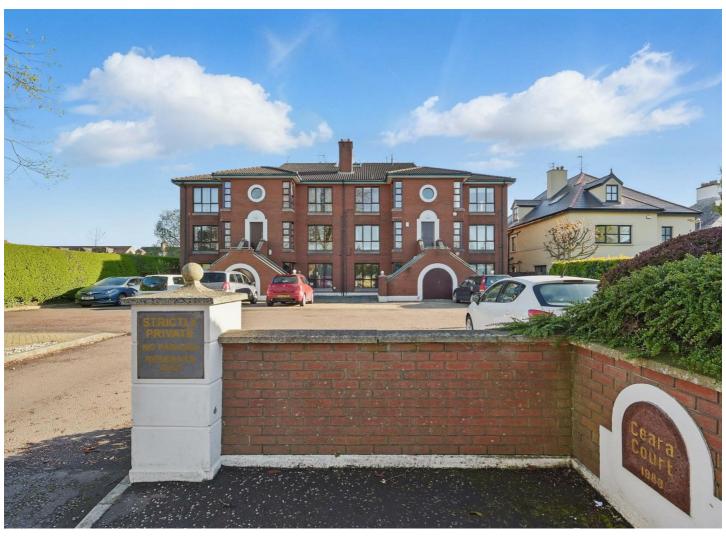

601 Lisburn Road, Belfast, BT9 7GS

028 9066 1929

lisburnroad@ulsterpropertysales.co.uk

11 Ceara Court, 46 Windsor Avenue, Belfast, BT9 6EJ

# Price Guide £240.000

Located between the Malone & Lisburn Road, Ceara Court is a sought after development of apartments which appeal to a range of prospective purchasers. Apt 11 is beautifully presented by its current owner and requires little to do other than move in. Situated on the second floor, overlooking Windsor Tennis Club, the spacious accommodation comprises two double bedrooms, master with contemporary en-suite shower room, bathroom suite, inviting living room and separate kitchen. Gas fired central heating & double glazing are both in place. Outside there is an allocated parking space to the front along with visitor parking.

## **OUTSIDE**

Allocated car parking space to front and visitor parking.

SECOND FLOOR

Whilst every attempt has been made to ensure the accuracy of the floorplan contained here, measurements of doors, windows, rooms and any other atems are appointment and on responsibility is taken for any error, omission or mis-statement. This plan is for illustrative purposes only and should be used as such by any prospective purchaser. The services, systems and appliances shown have not been tested and no guarantee als to the operation of entirionic can be only the control of the control of