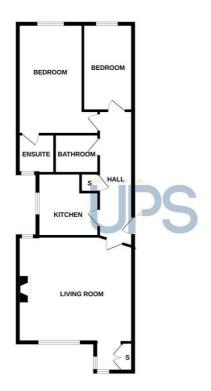

#### THE ACCOMMODATION COMPRISES ()

ON THE GROUND FLOOR

**STEPS TO APARTMENT 11** 

**ENTRANCE** 

LIVING ROOM 16'0" x 15'8" (4.9 x 4.8)

Open fire.

### KITCHEN 9'6" x 9'2" (2.9 x 2.8)

Range of high and low level units, plumbed for washing machine, 1.5 stainless steel sink unit with mixer tap, extractor fan, part tiled walls, tiled floor.

## **BEDROOM ONE 16'8" x 11'9" (5.1 x 3.6)**

Sliding built in robe.

#### **ENSUITE SHOWER ROOM**

Fully tiled suite comprising walk in shower, low flush W.C, wash hand basin with vanity unit below, heated towel radiator.

# BEDROOM TWO 13'1" x 7'6" (4.0 x 2.3)

Sliding built in robe.

## **BATHROOM**

Fully tiled suite comprising panel bath with shower over, low flush W.C, pedestal wash hand basin, heated towel radiator.

## **OUTSIDE**

Allocated car parking space to front and visitor parking.

SECOND FLOOR

Whilst every attempt has been made to ensure the accuracy of the floorplan contained here, measurements of doors, windows, rooms and any other atems are appointment and on responsibility is taken for any error, omission or mis-statement. This plan is for illustrative purposes only and should be used as such by any prospective purchaser. The services, systems and appliances shown have not been tested and no guarantee als to the operation of entirionic can be only the control of the control of