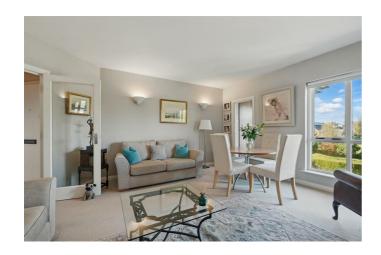

#### THE ACCOMMODATION COMPRISES ()

ON THE GROUND FLOOR

**STEPS TO APARTMENT 11** 

**ENTRANCE** 

LIVING ROOM 16'0" x 15'8" (4.9 x 4.8)

Open fire.