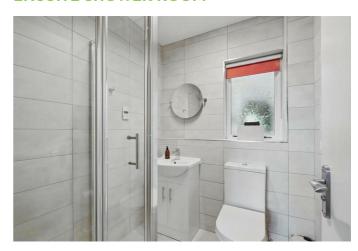

#### **ENSUITE SHOWER ROOM**

Fully tiled suite comprising walk in shower, low flush W.C, wash hand basin with vanity unit below, heated towel radiator.

## **BATHROOM**

Fully tiled suite comprising panel bath with shower over, low flush W.C, pedestal wash hand basin, heated towel radiator.