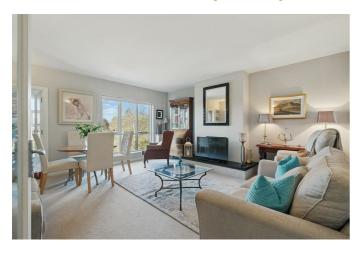

#### THE ACCOMMODATION COMPRISES ()

ON THE GROUND FLOOR

**STEPS TO APARTMENT 11** 

**ENTRANCE** 

LIVING ROOM 16'0" x 15'8" (4.9 x 4.8)

Open fire.