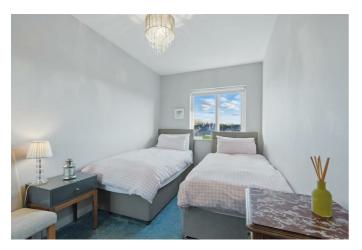

tchen
- · Gas Fired Central Heating / Double **Glazed Windows**
- Allocated Car Parking Space & Visitor Walking Distance To The Shops, Cafes & Restaurants Of The Lisburn Road



#### THE ACCOMMODATION COMPRISES ()

ON THE GROUND FLOOR

**STEPS TO APARTMENT 11** 

**ENTRANCE** 

LIVING ROOM 16'0" x 15'8" (4.9 x 4.8)



Open fire.





### KITCHEN 9'6" x 9'2" (2.9 x 2.8)



Range of high and low level units, plumbed for washing machine, 1.5 stainless steel sink unit with mixer tap, extractor fan, part tiled walls, tiled floor.

## **BEDROOM ONE 16'8" x 11'9" (5.1 x 3.6)**



Sliding built in robe.

#### **ENSUITE SHOWER ROOM**



Fully tiled suite comprising walk in shower, low flush W.C, wash hand basin with vanity unit below, heated towel radiator.

# BEDROOM TWO 13'1" x 7'6" (4.0 x 2.3)



Sliding built in robe.

## **BATHROOM**



Fully tiled suite comprising panel bath with shower over, low flush W.C, pedestal wash hand basin, heated towel radiator.

## **OUTSIDE**



Allocated car parking space to front and visitor parking.

SECOND FLOOR



Whilst every attempt has been made to ensure the accuracy of the floorplan contained here, measurements of doors, windows, rooms and any other atems are appointment and on responsibility is taken for any error, omission or mis-statement. This plan is for illustrative purposes only and should be used as such by any prospective purchaser. The services, systems and appliances shown have not been tested and no guarantee als to the operation of entirionic can be only the control of the control of

## **Area Map**



These particulars, whi