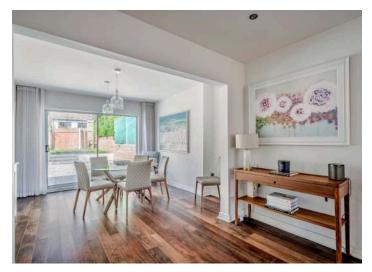

# Ground Floor

- Reception Hall
- Open Living and Dining Area 27'10" x 11'4"
- Modern Fitted Kitchen 16'4" x 8'8"