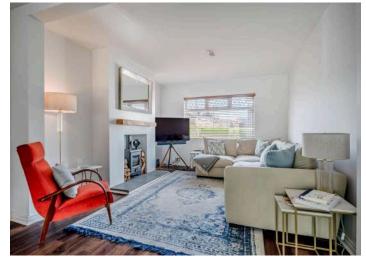

# Ground Floor

- Reception Hall
- Open Living and Dining Area 27'10" x 11'4"
- Modern Fitted Kitchen 16'4" x 8'8"