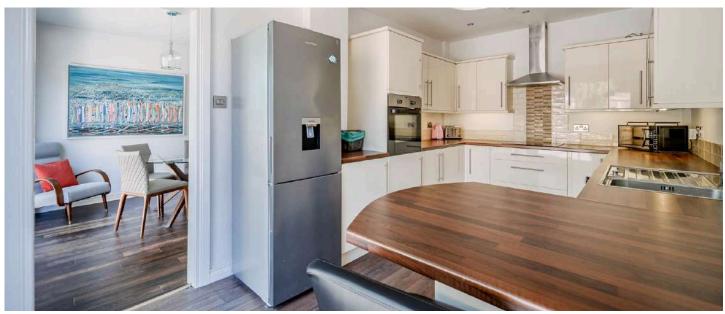

# Ground Floor

- Reception Hall
- Open Living and Dining Area 27'10" x 11'4"
- Modern Fitted Kitchen 16'4" x 8'8"