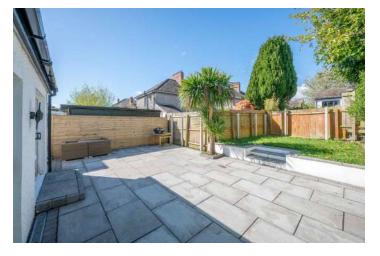

### Outside

- Tarmac Driveway to Front
- Gated Access to Side and Rear
- South Facing Rear Paved Garden, Part Laid in Lawns