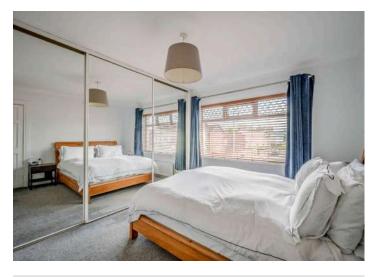

# Ground Floor

- Reception Hall
- Open Living and Dining Area 27'10" x 11'4"
- Modern Fitted Kitchen 16'4" x 8'8"

# First Floor

- Landing
- Bedroom One 12' x 11'7"
- Bedroom Two 11'9" x 11'7"
- Bedroom Three 8'8" x 7'7"
- Bathroom