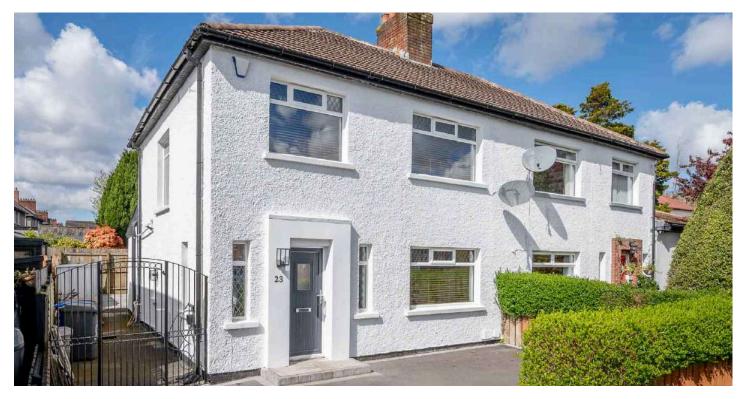

# 23 SUMMERHILL AVENUE

Belfast, BT5 7HD

*Offers over* **£250,000** 

SEMI-DETACHED | 3 ⊨ | 1 ≒ | 2 ⊟

This beautifully presented extended semi-detached home is located within the ever sought after residential area of Stormont and offers ease of access to a range of local amenities including Dundonald and Ballyhackamore villages.

# KEY FEATURES

- Within walking Distance to Ballyhackamore Village, Stormont Grounds and Ulster Hospital
- Close Proximity to a Range of Excellent Schools
- Offers Ease of Access to the City Centre via the Glider
- Spacious, Well Maintained and Tastefully Presented Throughout
- Open Plan Lounge/Dining with Sliding Patio Doors to Rear Garden
- Modern Fitted Kitchen with Breakfast Bar
- Three Bedrooms (Two Double)
- uPVC Double Glazing and Gas Heating
- Tarmac Driveway for Off-Street Parking
- South Facing Rear Garden Ideal fro Outdoor Entertaining and Children at Play
- Broadband Speed Ultrafast
- Early Viewing Highly Recommended