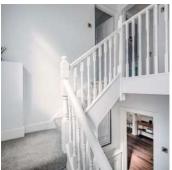

# First Floor

- Landing
- Bedroom One 12' x 11'7"
- Bedroom Two 11'9" x 11'7"
- Bedroom Three 8'8" x 7'7"
- Bathroom