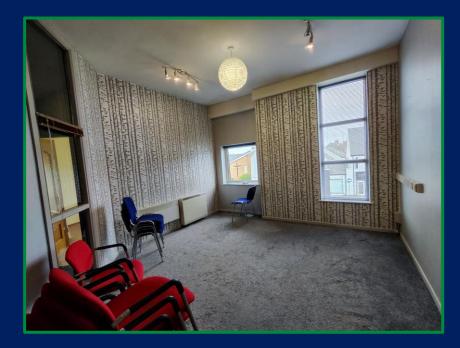

**Office 1:** 4.32 m x 3.25 m

**Room 1:** 4.04 m  $\times$  3.23 m With built-in shelving.

Room 2: 3.53 m x 3.38 m With built-in shelving.

**Room 3:** 4.17 m x 4.06 m

RENT: £6,000 per annum

**SERVICE CHARGE:** TBC