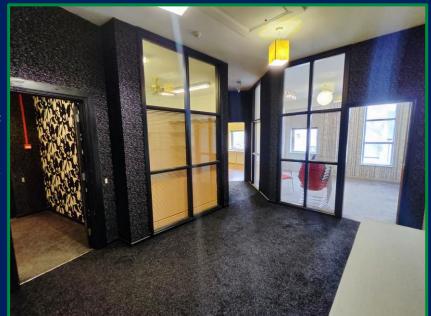

## **ACCOMMODATION:**

Reception Area 1: 2.18 m x 2.36 m Reception Area 2: 2.74 m x 2.46 m

**Kitchen:** 2.74 m x 1.04 m With stainless steel sink

unit and cupboards.

**Cloaks:** 2.87 m x 1.12 m

With wc and wash hand basin.