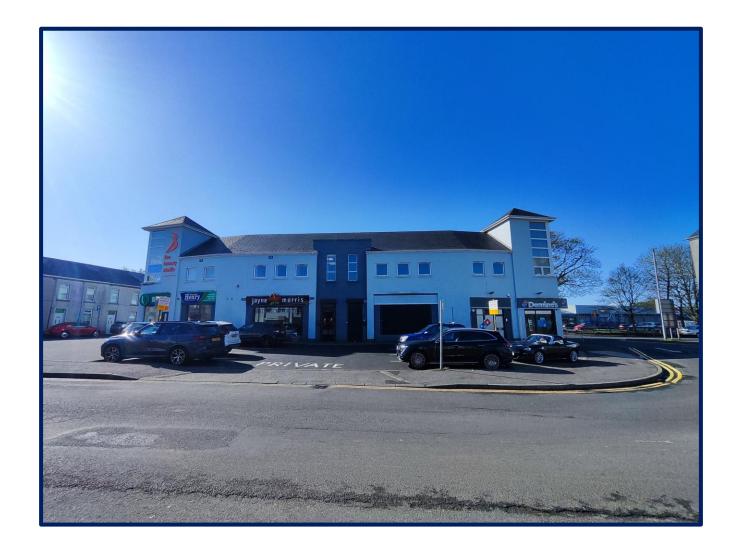

## UNIT 17 MARKET COURT, COLERAINE, BT52 1EJ 1ST FLOOR COMMERCIAL PREMISES

9 Dunmore Street, Coleraine, BT52 1EL

T: (028) 7034 3677 E: info@bensonsni.com W: www.bensonsni.com Situated in a high profile location, just opposite the Tesco's Supermarket in the centre of Coleraine town, this unit may be suitable for a wide range of business uses. The accommodation benefits from a flexible internal layout, making it suitable for a variety of uses (subject to planning permission), including office, clinic or retail style operations. Please contact our office for further information or viewing.

RATES: We are advised that the current NAV

for Unit 17 is £4,300. Estimated rates

payable in accordance with LPS

website: £2,517.57.

- Central position close to major retailers including Tesco's.
- Suitable for a number of uses.
- Immediate occupancy available.
- Flexible terms.
- Approx. 750 sq ft.