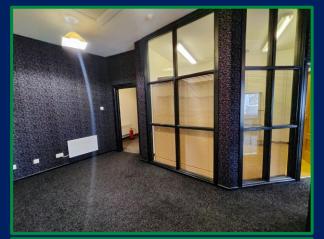

## **ACCOMMODATION:**

Reception Area 1: 2.18 m x 2.36 m Reception Area 2: 2.74 m x 2.46 m

**Kitchen:** 2.74 m x 1.04 m With stainless steel sink

unit and cupboards.

**Cloaks:** 2.87 m x 1.12 m

With wc and wash hand basin.