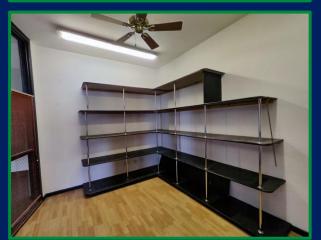

**Office 1:** 4.32 m x 3.25 m

**Room 1:** 4.04 m  $\times$  3.23 m With built-in shelving.

Room 2: 3.53 m x 3.38 m With built-in shelving.

**Room 3:** 4.17 m x 4.06 m

RENT: £6,000 per annum

**SERVICE CHARGE:** TBC