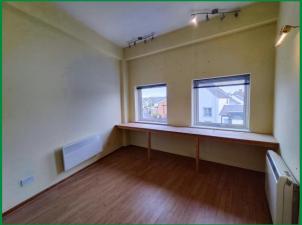

## **ACCOMMODATION:**

Reception Area 1: 2.18 m x 2.36 m Reception Area 2: 2.74 m x 2.46 m

**Kitchen:** 2.74 m x 1.04 m With stainless steel sink

unit and cupboards.

**Cloaks:** 2.87 m x 1.12 m

With wc and wash hand basin.

**Office 1:** 4.32 m x 3.25 m

**Room 1:** 4.04 m  $\times$  3.23 m With built-in shelving.

Room 2: 3.53 m x 3.38 m With built-in shelving.

**Room 3:** 4.17 m x 4.06 m

RENT: £6,000 per annum

**SERVICE CHARGE:** TBC