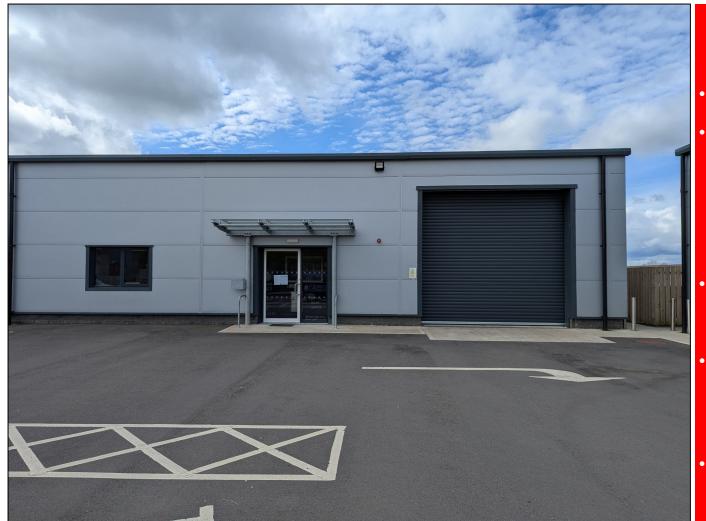

# **To Let** Unit 3, Moorfield Business Park, Ballymena

**Industrial Unit** 

## Summary

- Modern New Build Industrial Unit.
  Located just off the main Larne Road
  roundabout along Moorfields Road which
  has excellent links to the main transport
  corridor linking Belfast to L'Derry.
  Gross Internal Area of approx. c.3,700 sq ft (c.343.74 sq m).
- The premises benefits from 3 phase electrics, concrete floors, Kingspan cladded roof, pedestrian entrance and roller shutter door.
- The units also benefits from extensive on site car parking facilities.