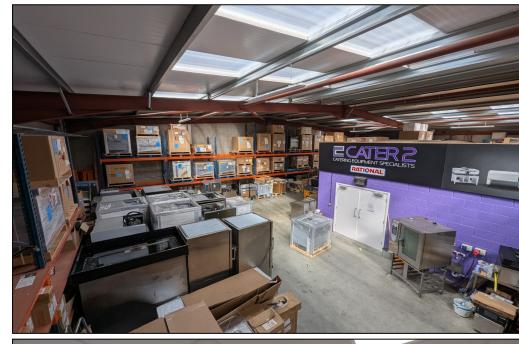

## Summary

- Modern New Build Industrial Unit.
  Located just off the main Larne Road
  roundabout along Moorfields Road which
  has excellent links to the main transport
  corridor linking Belfast to L'Derry.
  Gross Internal Area of approx. c.3,700 sq ft (c.343.74 sq m).
- The premises benefits from 3 phase electrics, concrete floors, Kingspan cladded roof, pedestrian entrance and roller shutter door.
- The units also benefits from extensive on site car parking facilities.

#### **Accommodation**

**Gross Internal Area:** c. 3,700 sq ft (c.343.74 sq m)