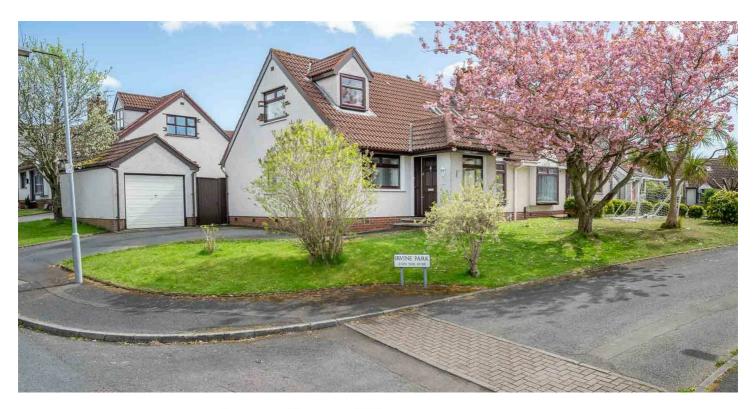

# **28 IRVINE PARK**

BANGOR BT197XR

Offers Around **£209,950** 

JOHNMINNIS.CO.UK 🛛 🖬 🖸 🖉 🕹

#### 28, IRVINE PARK, BANGOR, BT197XR | £209,950

## HOUSE - SEMI- $|4 \models | N \textcircled{} = |2 \textcircled{}$ DETACHED Add text here

- Fantastic Semi Detached Property with No Onward Chain
- Cul-de-Sac Position Within Popular Residential Area
- Living Room with Tiled Fireplace and Open Fire
- Family Room
- Kitchen with Casual Dining Area
- Four Bedrooms, One of Which is on the Ground Floor, Could be used as Another Reception Room
- Main Bedroom with Range of Built-in Furniture and En Suite Shower Room
- Ground Floor Bathroom with Three Piece Suite
- Oil Fired Central Heating
- uPVC Double Glazed Windows