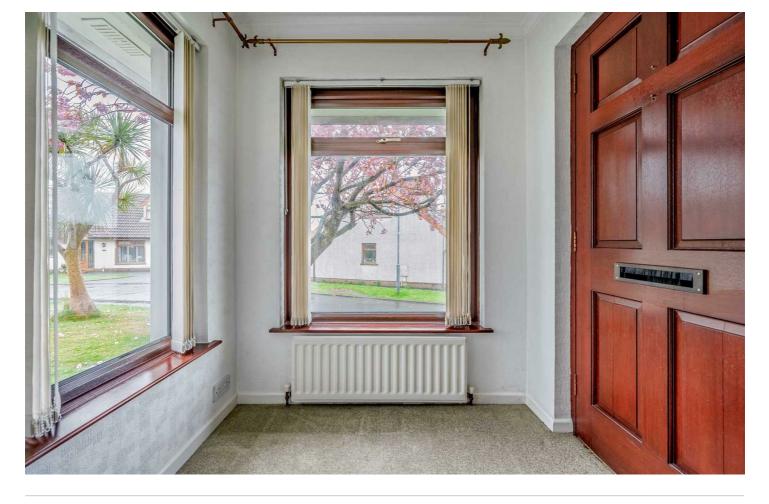

### **ROOM DETAILS**

| Ground Floor                           | BEDROOM (4):                      | Outside                    |
|----------------------------------------|-----------------------------------|----------------------------|
| ENCLOSED<br>ENTRANCE                   | (9'0" x 8'10")<br>BATHROOM:       | DETACHED<br>GARAGE:        |
| PORCH:<br>RECEPTION                    | <i>STAIRS TO FIRST<br/>FLOOR:</i> | (19'6" x 9'2")<br>Outside. |
| HALL:                                  | LANDING:                          |                            |
| <i>LIVING ROOM:</i><br>(15'3" x 12'8") | BEDROOM (1):<br>(16'5" x 8'9")    |                            |
| <i>FAMILY ROOM:</i> (12'2" x 9'10")    | ENSUITE<br>SHOWER ROOM:           |                            |
| KITCHEN WITH<br>CASUAL DINING          | BEDROOM (2):<br>(12'0" x 8'3")    |                            |
| AREA:<br>(16'0" x 9'9")                | BEDROOM (3):                      |                            |